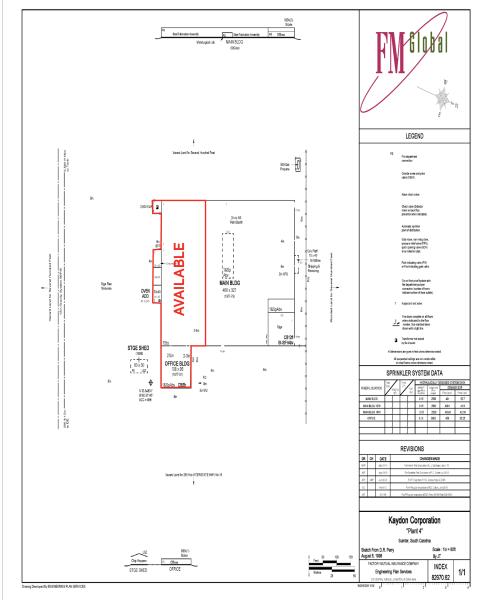

## **Property Information**

**Site:**  $\pm 30.66$  acres consisting of a  $\pm 24.96$  acre

parcel and a ±5.7 acre parcel

**Building:** ±172,863 SF TOTAL

**Available for lease:** ±65,863 SF (includes ±11,000 SF office)

**Zoning:** Industrial

**Year Built:** 1978 (Expansions in 1981, 1988 and 2009)

**Ceiling Heights:** 20' to 21'10" clear below the main beams

**Column Spacing:** 36'x40' | 40'x40'

**HVAC:** 100%

**Sprinkler:** 100% sprinklered with a wet system

**Doors:** 2 Dock High (9'x10')

2 Drive In Doors (14'x16')

**Parking:** 158 Paved, Marked and Lighted Spaces

**Construction:** Floors: 6" concrete floor slabs reinforced

with 6x6x10/10 wwm over 4 mil

polyethylene vapor barrier and a 4" crushed