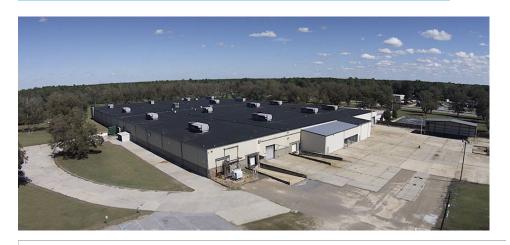

Spacing:** 36'x40' | 40'x40'

**HVAC:** 100%

**Sprinkler:** 100% sprinklered with a wet system

**Doors:** 2 Dock High (9'x10')

2 Drive In Doors (14'x16')

**Parking:** 158 Paved, Marked and Lighted Spaces

**Construction:** Floors: 6" concrete floor slabs reinforced

with 6x6x10/10 wwm over 4 mil

polyethylene vapor barrier and a 4" crushed

stone base

Walls: 8" painted concrete block to a height

of 8' with the balance being metal sandwich

panels

Columns: 10" steel H

*Roof:* Single ply membrane roof system over rigid insulation over 22 gauge metal deck; exterior roof drains (Transferable warranty

through 2022)

**Utilities:** All Utilities Available

**Lighting:** T-8 Light fixtures with motion sensors

Price: \$3.25 PSF NNN Lease Rate

Call for Sales Price

## 2630 Highway 15 S







## Contact Us

CHUCK W. SALLEY, SIOR 803 401 4266 DIRECT chuck.salley@colliers.com

DAVE MATHEWS, SIOR 803 401 4293 DIRECT dave.mathews@colliers.com

THOMAS BEARD
803 401 4247 DIRECT
thomas.beard@colliers.com

COLLIERS INTERNATIONAL 1301 Gervais Street Suite 600 Columbia, South Carolina 29201 www.colliers.com

This document has been prepared by Colliers International for advertising and general information only. Colliers International makes no guarantees, representations or warranties of any kind, expressed or implied, regarding the information including, but not limited to, warranties of content, accuracy and reliability. Any interested party should undertake their own inquiries as to the accuracy of the information. Colliers International excludes unequivocally all inferred or impl