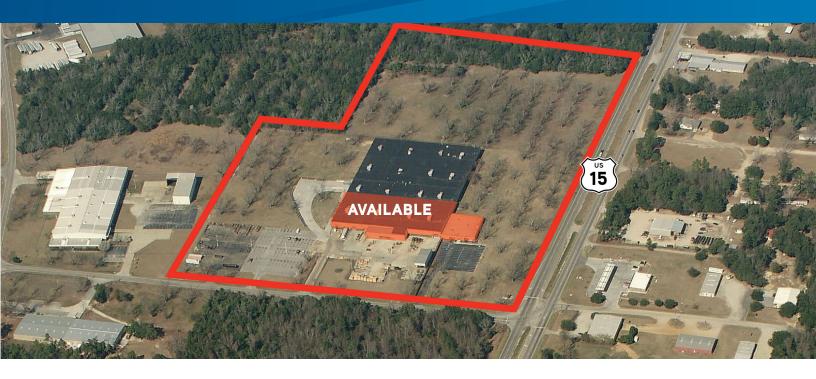

FOR LEASE  $> \pm 65,863$  SF + FOR SALE  $> \pm 172,863$  SF

## Industrial Space in Sumter

2630 HIGHWAY 15 SOUTH, SUMTER, SOUTH CAROLINA 29154

## **Property Information**

**Site:**  $\pm 30.66$  acres consisting of a  $\pm 24.96$  acre

parcel and a ±5.7 acre parcel

**Building:** ±172,863 SF TOTAL

**Available for lease:** ±65,863 SF (includes ±11,000 SF office)