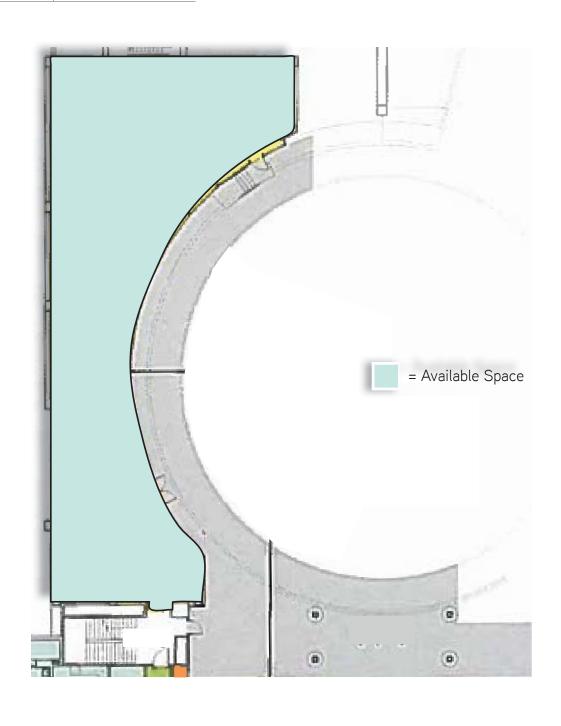

ital Dignity Health System.

3 additional hospitals exist south of the Downtown LA market that include:

- > LA County USC Medical Center (600 beds).
- > Keck Hospital of USC (411 beds) and Norris Cancer Center (60 beds), both on the 578 acre USC Life Sciences Campus.
- > White Memorial Medical Center, 353 beds and part of the Adventist Health System.



## 2100 W. 3<sup>rd</sup> Street Los Angeles | CA

## Available Space

Base Rental Rate

Negotiable

1st ± 4,800 SF

2<sup>nd</sup> ± 0 SF

3<sup>rd</sup> ± 0 SF

4<sup>th</sup> ± 20,648 SF - Divisible - Full Floor Available

5<sup>th</sup> ± 0 SF









COLLIERS INTERNATIONAL | 16830 Ventura Boulevard, Suite J | Encino, CA 91436 | www.colliers.com

# 2100 W. 3<sup>rd</sup> Street Los Angeles | CA

## Floor Plans

First Floor

4,800 SF





## Floor Plans

Fourth Floor

20,648 SF



\* Full Floor Available

\*\*Divisible





#### For more information, please contact:

Angie Weber License No. 01015031 818 325 4114 Los Angeles, CA angie.weber@colliers.com

#### Dana Nialis

License No. 01947265 818 325 4107 Los Angeles, CA dana.nialis@colliers.com