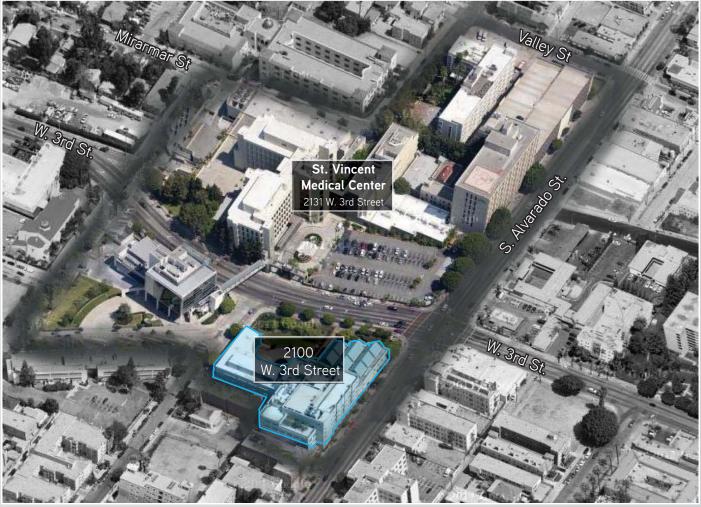

#### Downtown Medical Environment

The Downtown Los Angles medical environment includes 3 hospitals serving a diverse population in a geographic area bordered by the 10 Freeway (south/west), Hoover (north) and 5 Freeway (east). The 3 area hospitals include:

- > St Vincent's Hospital, 366 licensed beds and part of the 6-hospital Daughters of Charity Health System.
- > Good Samaritan Hospital, 408 beds and remains "independent" however in affiliation with USC Keck School of Medicine.
- > California Hospital and Medical Center, 318 beds, part of the 3-state, 40 hospital Dignity Health System.