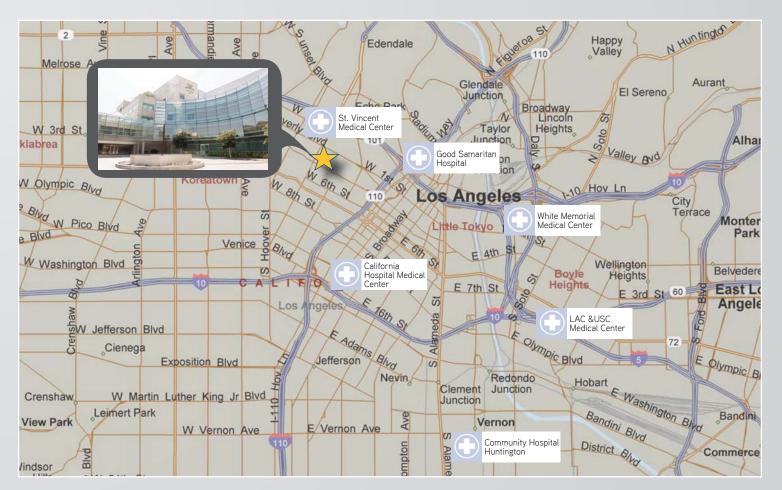

#### Downtown Medical Environment

The Downtown Los Angles medical environment includes 3 hospitals serving a diverse population in a geographic area bordered by the 10 Freeway (south/west), Hoover (north) and 5 Freeway (east). The 3 area hospitals include:

- > St Vincent's Hospital, 366 licensed beds and part of the 6-hospital Daughters of Charity Health System.
- > Good Samaritan Hospital, 408 beds and remains "independent" however in affiliation with USC Keck School of Medicine.
- > California Hospital and Medical Center, 318 beds, part of the 3-state, 40 hospital Dignity Health System.

3 additional hospitals exist south of the Downtown LA market that include:

- > LA County USC Medical Center (600 beds).
- > Keck Hospital of USC (411 beds) and Norris Cancer Center (60 beds), both on the 578 acre USC Life Sciences Campus.
- > White Memorial Medical Center, 353 beds and part of the Adventist Health System.