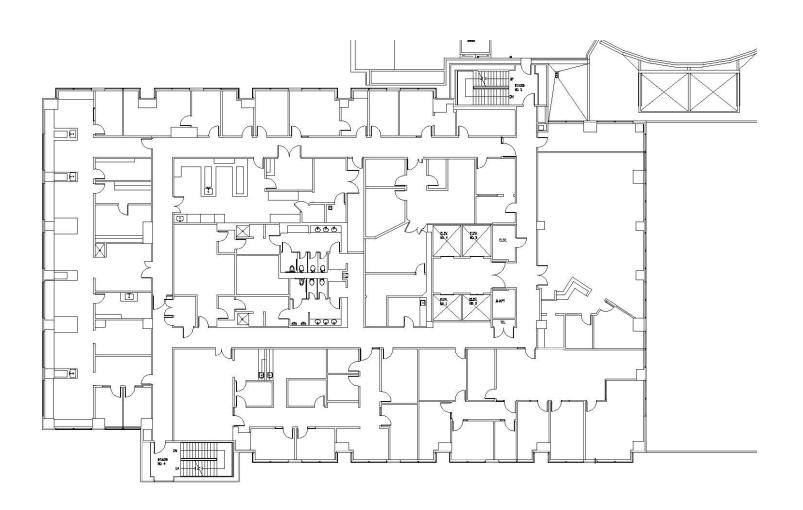

pitals exist south of the Downtown LA market that include:

- > LA County USC Medical Center (600 beds).
- > Keck Hospital of USC (411 beds) and Norris Cancer Center (60 beds), both on the 578 acre USC Life Sciences Campus.
- > White Memorial Medical Center, 353 beds and part of the Adventist Health System.



## 2100 W. 3<sup>rd</sup> Street Los Angeles | CA

## Available Space

Base Rental Rate

Negotiable

1st ± 4,800 SF

2<sup>nd</sup> ± 0 SF

3<sup>rd</sup> ± 0 SF

4<sup>th</sup> ± 20,648 SF - Divisible - Full Floor Available

5<sup>th</sup> ± 0 SF









COLLIERS INTERNATIONAL | 16830 Ventura Boulevard, Suite J | Encino, CA 91436 | www.colliers.com

# 2100 W. 3<sup>rd</sup> Street Los Angeles | CA

## Floor Plans

First Floor

4,800 SF





## Floor Plans

Fourth Floor

20,648 SF



\* Full Floor Available

\*\*Divisible





#### For more information, please contact:

Angie Weber License No. 01015031 818 325 4114 Los Angeles, CA angie.weber@colliers.com

#### Dana Nialis

License No. 01947265 818 325 4107 Los Angeles, CA dana.nialis@colliers.com