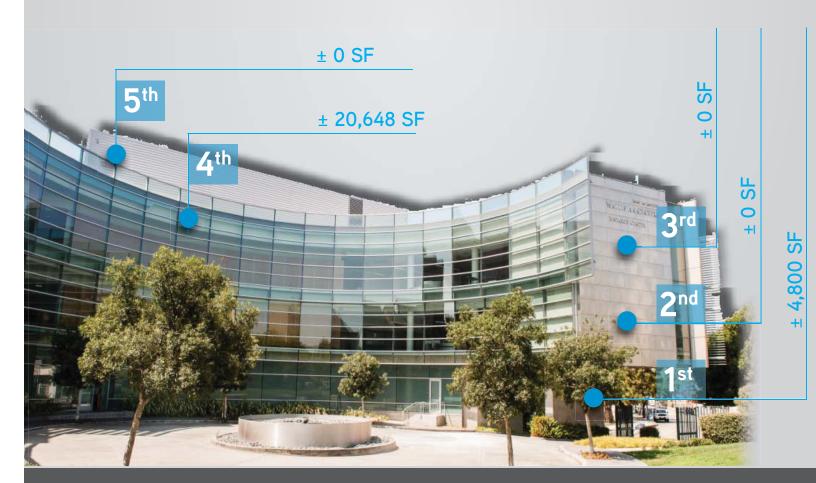

## Available Space

Base Rental Rate

Negotiable

1st ± 4,800 SF

2<sup>nd</sup> ± 0 SF

3<sup>rd</sup> ± 0 SF

4<sup>th</sup> ± 20,648 SF - Divisible - Full Floor Available

5<sup>th</sup> ± 0 SF