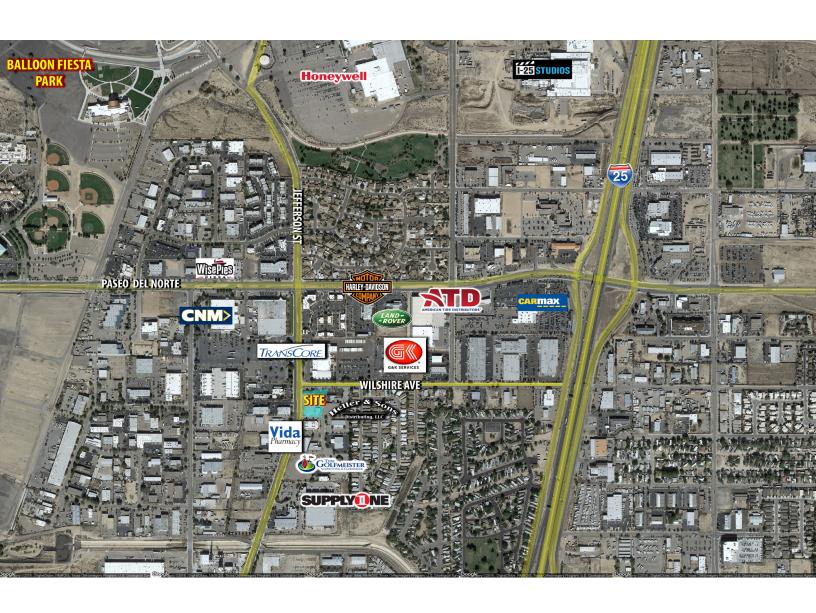

# **AERIAL**

4920 WILSHIRE AVENUE NE | ALBUQUERQUE, NM 87113

### **HIGHLIGHTS**

- > GREAT NORTH I-25 CORRIDOR LOCATION
- > LOCATED ON JEFFERSON BETWEEN PASEO DEL NORTE AND ALAMEDA
- > DIRECT INGRESS/EGRESS FROM WILSHIRE AVENUE & FIRESTONE I ANE
- > POTENTIAL USES: OFFICE, RETAIL AND HIGH TECH