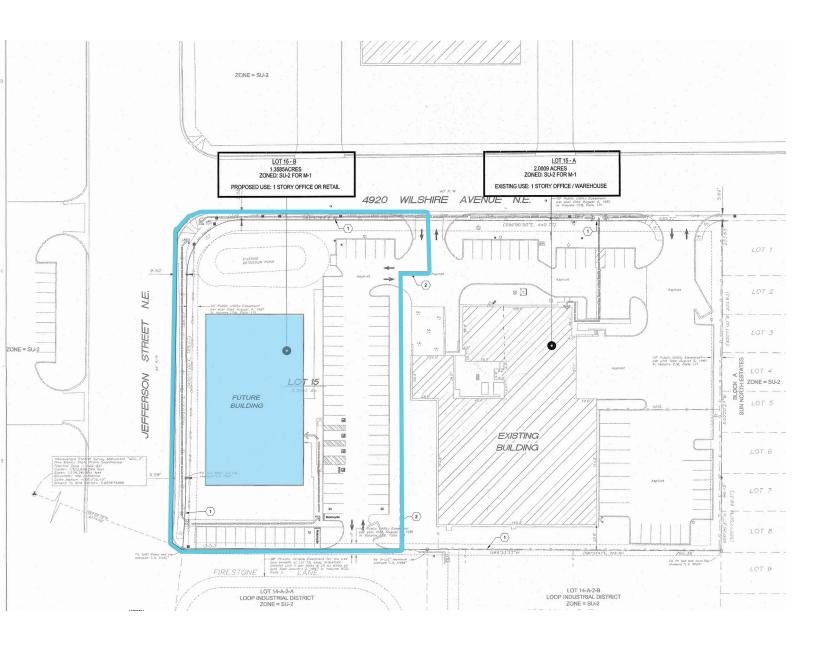

## **SITE PLAN**

### 4920 WILSHIRE AVENUE NE | ALBUQUERQUE, NM 87113

#### LEASE DETAILS

> LAND LEASE RATE: \$59.176 PER YEAR

\$1/SF/YEAR OR BUILD TO SUIT

> PROPOSED BUILDING: 13,824 SF

> LAND SIZE: 1.36 ACRES

> ZONING: SU-2 FOR M-1