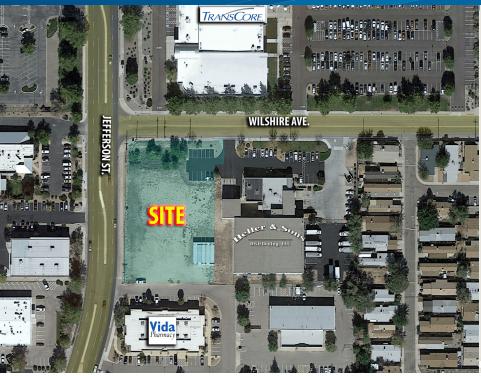

## **BUILD TO SUIT | LAND FOR LEASE**

4920 WILSHIRE AVENUE NE | ALBUQUERQUE, NM 87113

#### LEASE DETAILS

> LAND LEASE RATE: \$59.176 PER YEAR

\$1/SF/YEAR OR BUILD TO SUIT

> PROPOSED BUILDING: 13,824 SF

> LAND SIZE: 1.36 ACRES

> ZONING: SU-2 FOR M-1

### **HIGHLIGHTS**

- > GREAT NORTH I-25 CORRIDOR LOCATION
- > LOCATED ON JEFFERSON BETWEEN PASEO DEL NORTE AND ALAMEDA
- > DIRECT INGRESS/EGRESS FROM WILSHIRE AVENUE & FIRESTONE I ANE
- > POTENTIAL USES: OFFICE, RETAIL AND HIGH TECH