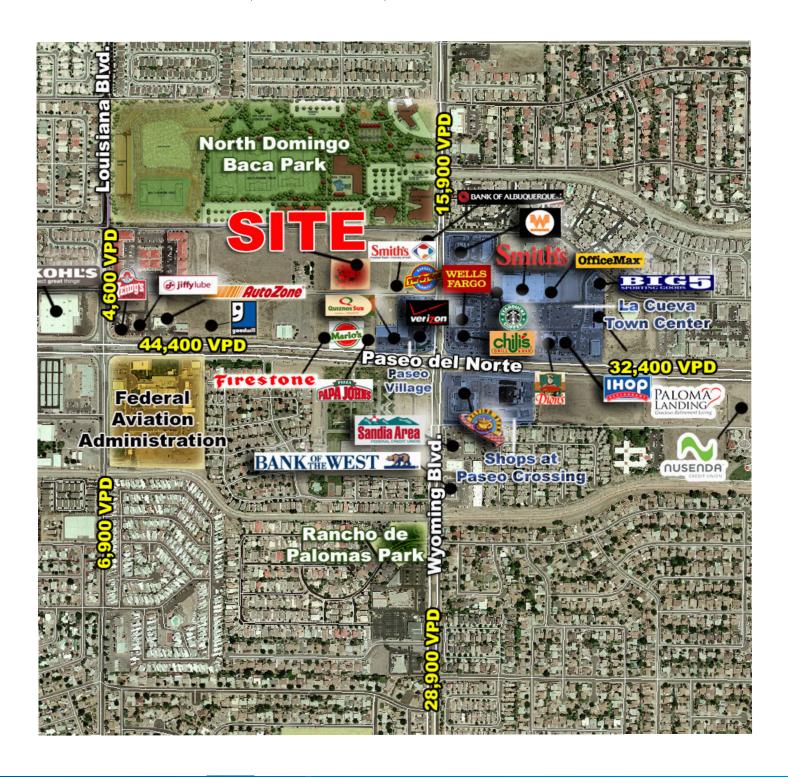

### Paseo del Norte Corridor > Vacant Land

Sale Price: \$575,290
 Price per SF: \$14.90/SF
 Lot Size: .89 Acres

> Zoning: SU-2 & R-2 (La Cueva Sector Plan)

## **Property Amenities**

- > City water & sewer to property line
- > 165' of frontage on Holly Avenue
- > Excellent for medical, dental, retail or veterinary clinic
- > Can likely be re-zoned to mixed-use
- > Strong neighborhood demographics