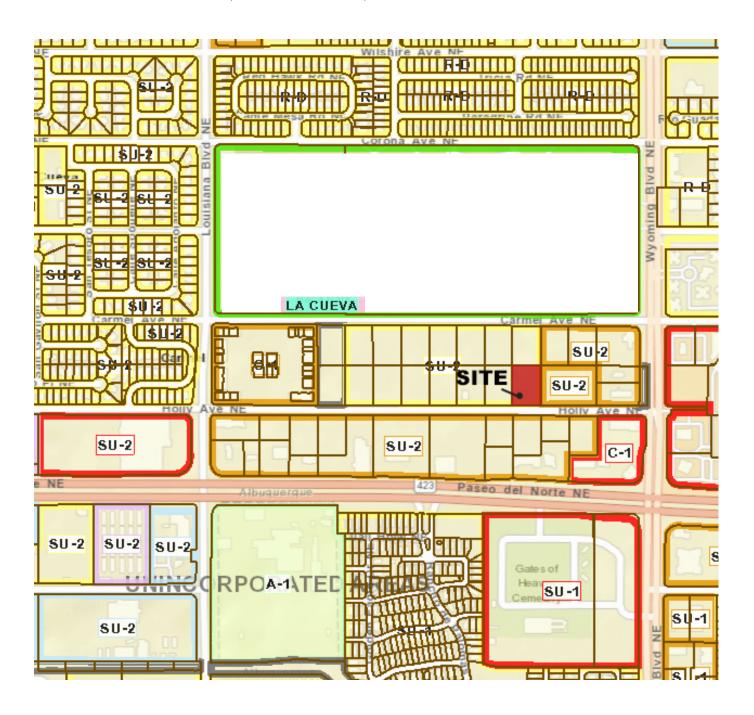

### Paseo del Norte Corridor > Vacant Land

Sale Price: \$575,290
 Price per SF: \$14.90/SF
 Lot Size: .89 Acres

> Zoning: SU-2 & R-2 (La Cueva Sector Plan)

## **Property Amenities**

- > City water & sewer to property line
- > 165' of frontage on Holly Avenue
- > Excellent for medical, dental, retail or veterinary clinic
- > Can likely be re-zoned to mixed-use
- > Strong neighborhood demographics