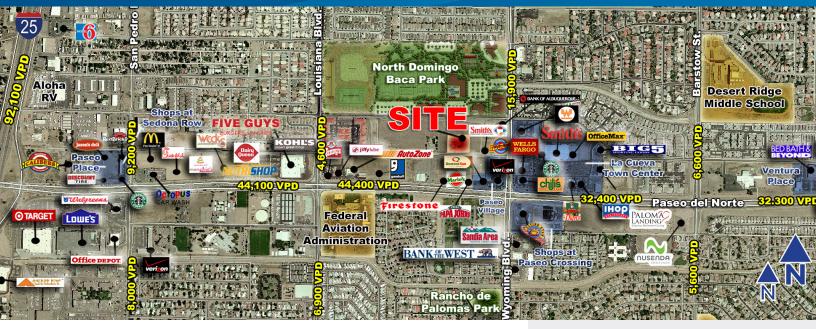

### Paseo del Norte Corridor > Vacant Land

Sale Price: \$575,290
 Price per SF: \$14.90/SF
 Lot Size: .89 Acres

> Zoning: SU-2 & R-2 (La Cueva Sector Plan)

## **Property Amenities**

- > City water & sewer to property line
- > 165' of frontage on Holly Avenue
- > Excellent for medical, dental, retail or veterinary clinic
- > Can likely be re-zoned to mixed-use
- > Strong neighborhood demographics