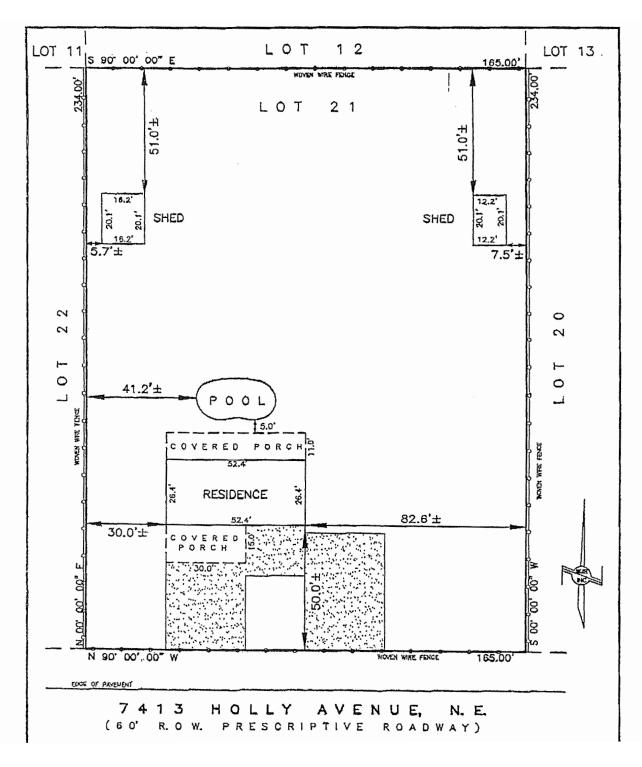

7413 HOLLY AVENUE NE, ALBUQUERQUE, NEW MEXICO 87113

## **Property Amenities**

- > City water & sewer to property line
- > 165' of frontage on Holly Avenue
- > Excellent for medical, dental, retail or veterinary clinic
- > Can likely be re-zoned to mixed-use
- > Strong neighborhood demographics