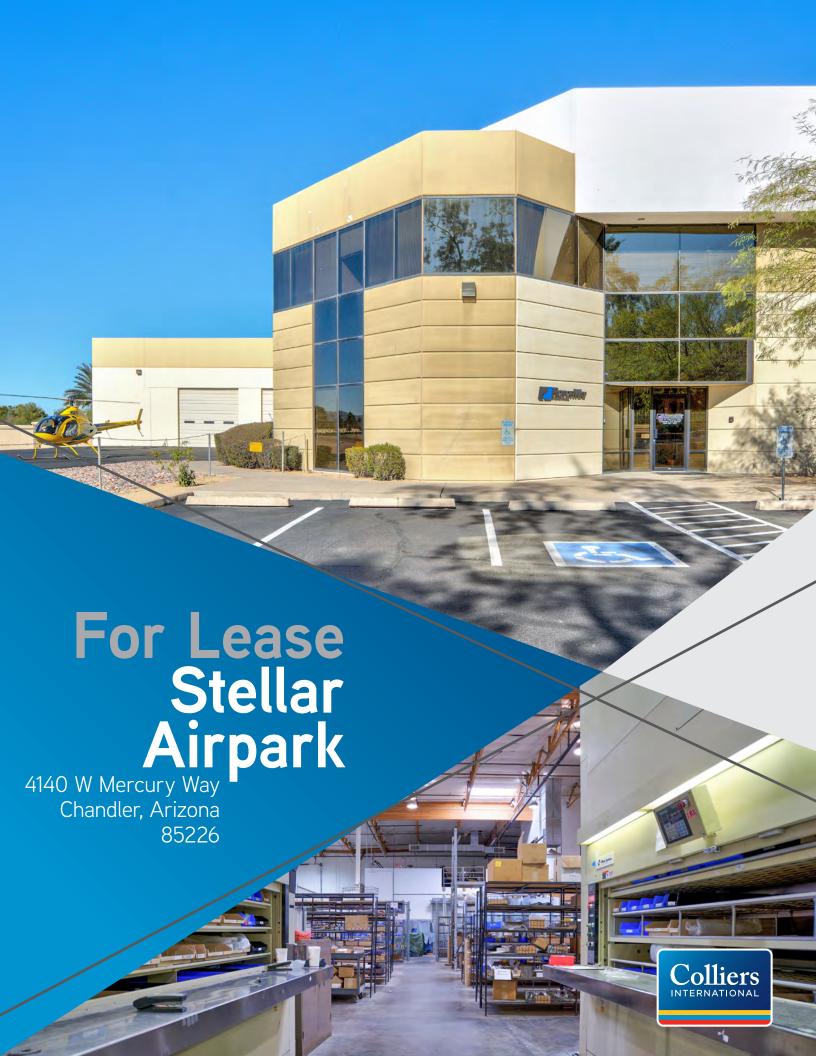

# **Property Features**

- > Power: 2000 amps, 277/480v Heavy
- > Large fenced yard
- > Close proximity to freeways, restaurants and retail
- > ±4,369 square feet of office
- > Chandler Boulevard frontage
- > Natural gas

SENIOR EXECUTIVE VICE PRESIDENT DIR +1 602 222 5085 paul.sieczkowski@colliers.com

### Rob Martensen, SIOR, CCIM

EXECUTIVE VICE PRESIDENT DIR +1 602 222 5082 rob.martensen@colliers.com

### Justin Sieczkowski

ASSOCIATE
DIR +1 602 222 5155
justin.sieczkowski@colliers.com

### Colliers International





# **Property Features**



**±36,005** square foot industrial building on 2.5 acres



**20' - 22'** clear height



4 grade level doors (8' x 10')



**Located in** Stellar Airpark with taxiway access



**Zoning** I-1, City of Chandler



**Chandler Boulevard** fron