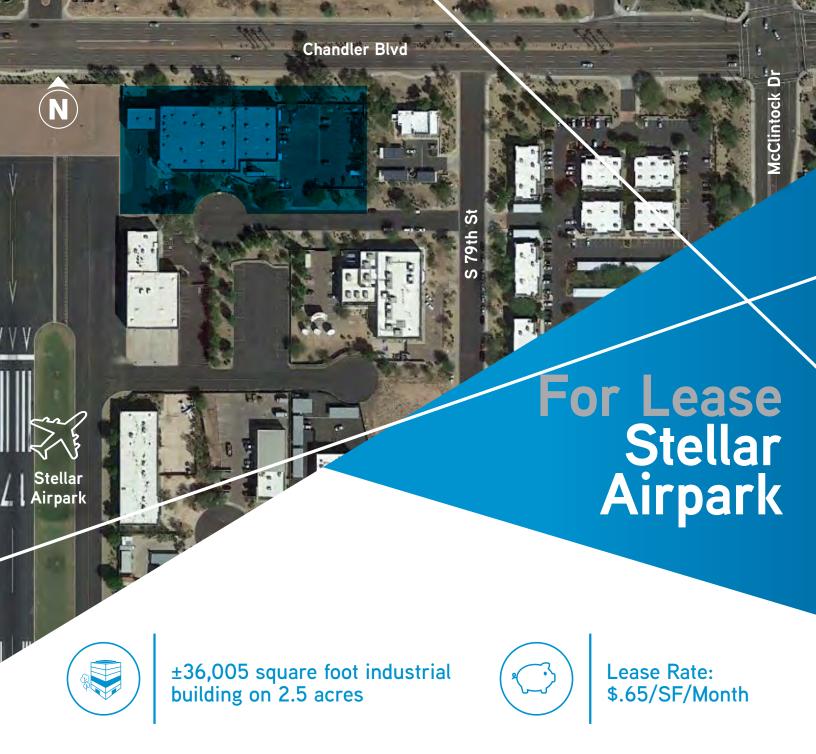

# **Property Features**

**±36,005** square foot industrial building on 2.5 acres

**20' - 22'** clear height

4 grade level doors (8' x 10')

**Located in** Stellar Airpark with taxiway access

**Zoning** I-1, City of Chandler

**Chandler Boulevard** frontage

**51 surface** spaces

**Double** truckwell