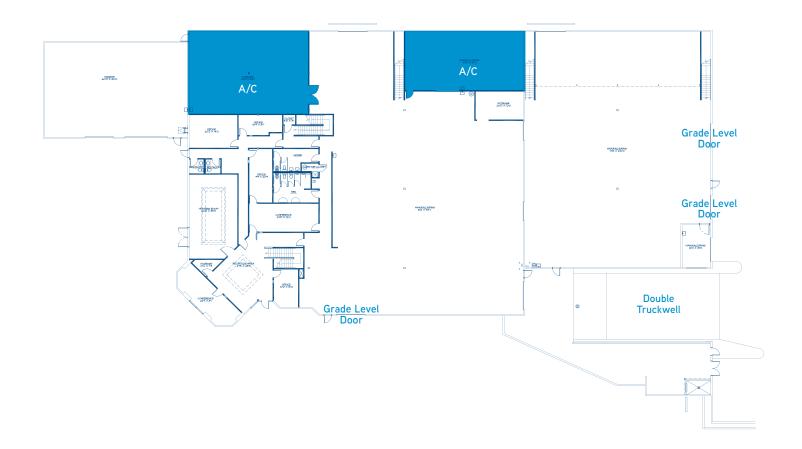

# **Property Features**

**±36,005** square foot industrial building on 2.5 acres

**20' - 22'** clear height

4 grade level doors (8' x 10')

**Located in** Stellar Airpark with taxiway access

**Zoning** I-1, City of Chandler

**Chandler Boulevard** frontage

**51 surface** spaces

**Double** truckwell