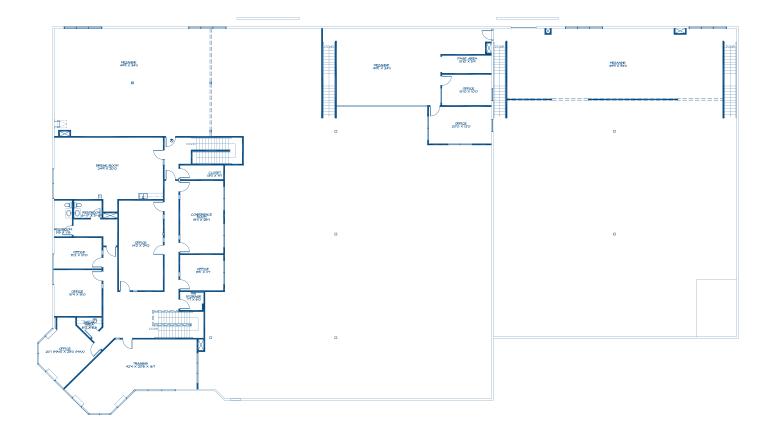

# **Property Features**

- > Power: 2000 amps, 277/480v Heavy
- > Large fenced yard
- > Close proximity to freeways, restaurants and retail
- > ±4,369 square feet of office
- > Chandler Boulevard frontage
- > Natural gas

# **Property Features**

**±36,005** square foot industrial building on 2.5 acres

**20' - 22'** clear height

4 grade level doors (8' x 10')

**Located in** Stellar Airpark with taxiway access

**Zoning** I-1, City of Chandler

**Chandler Boulevard** frontage

**51 surface** spaces

**Double** truckwell