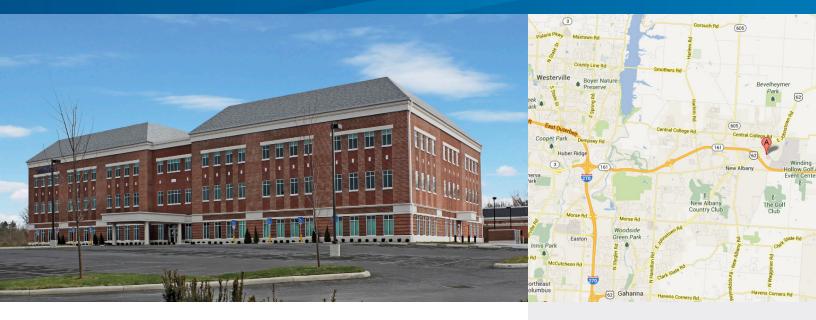

# New Albany Medical Center II

5040 FOREST DRIVE, NEW ALBANY, OHIO 43054

### New Albany Medical Center > Medical Space

This recently constructed 60,000 SF property contains multiple physician specialties and an ambulatory surgery center. Available spaces range from 1,000 SF to 17,134 SF.