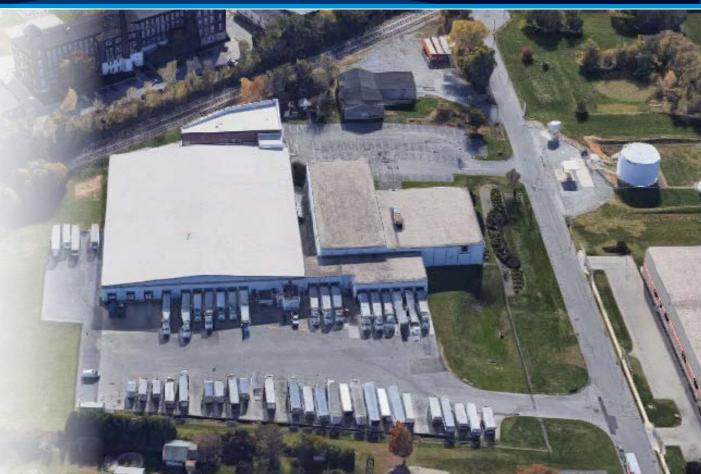

## SUBJECT PHOTOS AND FEATURES

General Building Info:

- ≫ 102,322 SF
- ≫ ±9.6 AC
- >> Built in 1972 with renovations in 2000
- ightarrow Concrete block construction
- >> Sufficient car and trailer parking spaces

**Subject Property** 

525 North State Street | York, PA