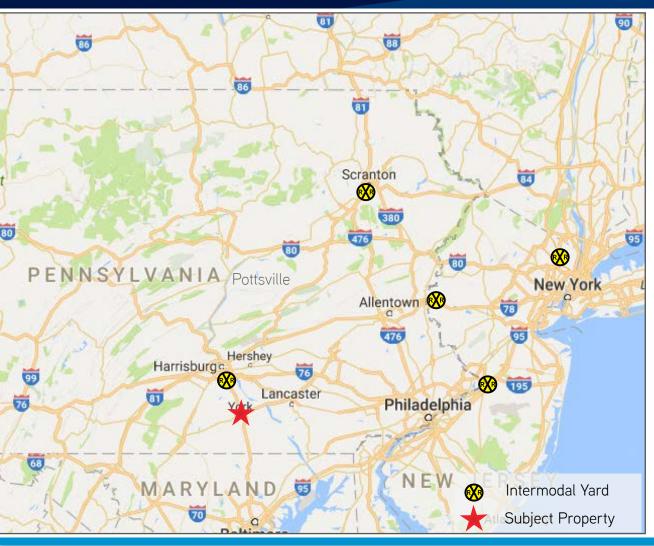

### Location:

525 North State Street is strategically located in the Lehigh Valley distribution hub minutes off of exit 21A of I-83 in York County. With easy access via I-83, 525 North State Street is the ideal location for employers that demand a large workforce with diverse skill sets. York County is located in the South Central Region of Pennsylvania and in recent decades has been an area of dynamic growth. York is located within 500 miles of more than 40% of the nations population and 60% of Canada's population.

| Population              | 443,744  |
|-------------------------|----------|
| Labor Force             | 233,400  |
| Median Household Income | \$58,269 |

| FROM SUBJECT TO: | DRIVE TIME   |
|------------------|--------------|
| Harrisburg, PA   | 0 hr 30 mins |
| Baltimore, MD    | 1 hr 00 mins |
| Allentown, PA    | 1 hr 41 mins |
| Washington, DC   | 1 hr 48 mins |
| Philadelphia, PA | 1 hr 51 mins |
| New York, NY     | 3 hr 04 mins |
| Boston, MA       | 6 hr 24 mins |