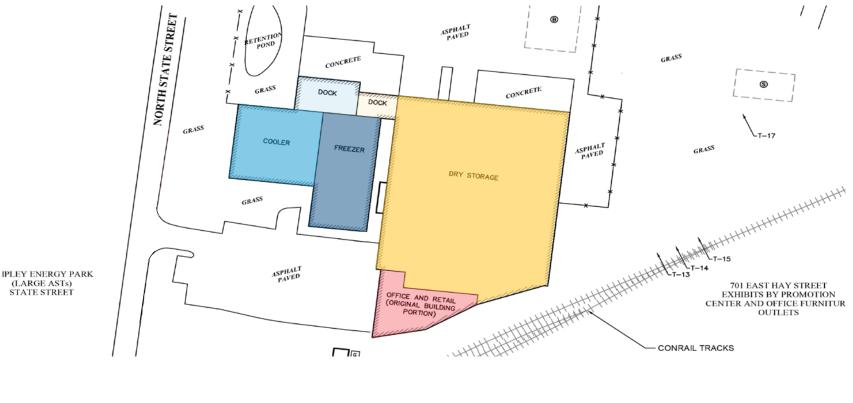

## **FLOOR PLAN & STATISTICS**

Colliers

|                   | FREEZER STORAGE    | COLD STORAGE         | DRY/MISC            | OFFICE SPACE      |
|-------------------|--------------------|----------------------|---------------------|-------------------|
| Total Size:       | 17,073 SF          | 13,387 SF            | 65,851 SF           | 11,872 SF         |
| Clear Height:     | 17'-26'            | 9'-24'               | 24'                 | 8'                |
| Dimensions:       | (D) 169' x (W) 73' | (D) 110' x (W) 72.5' | (D) 260' x (W) 178' | (D) 18' x (W) 18' |
| Area Temperature: | °F                 | °F                   | ۴F                  | °F                |
| Dock High Doors:  | -                  | 9                    | 10                  | -                 |