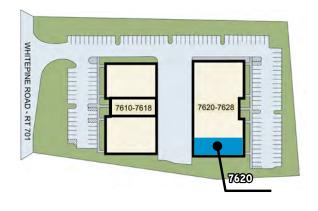

## Airpark Business Center Available Space

#### 7620-7628 WHITEPINE

Suite 7620

#### 4,400 SF