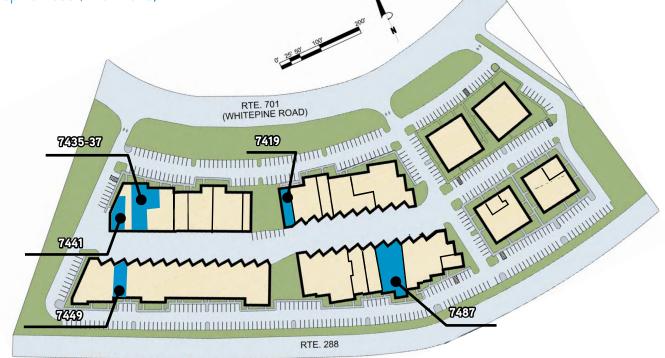

## **Chesterfield Business Center** Available Space

| 7361-7419 WHITEPINE             |          |
|---------------------------------|----------|
| Suite 7419                      | 2,851 SF |
| 7421-7441 WHITEPINE             |          |
| Suite 7435-37                   | 5,358 SF |
| Suite 7441 (available 5/1/2020) | 2,057 SF |
| 7445-7471 WHITEPINE             |          |
| Suite 7449                      | 2,850 SF |
| 7475-7499 WHITEPINE             |          |
| Suite 7487                      | 7,905 SF |