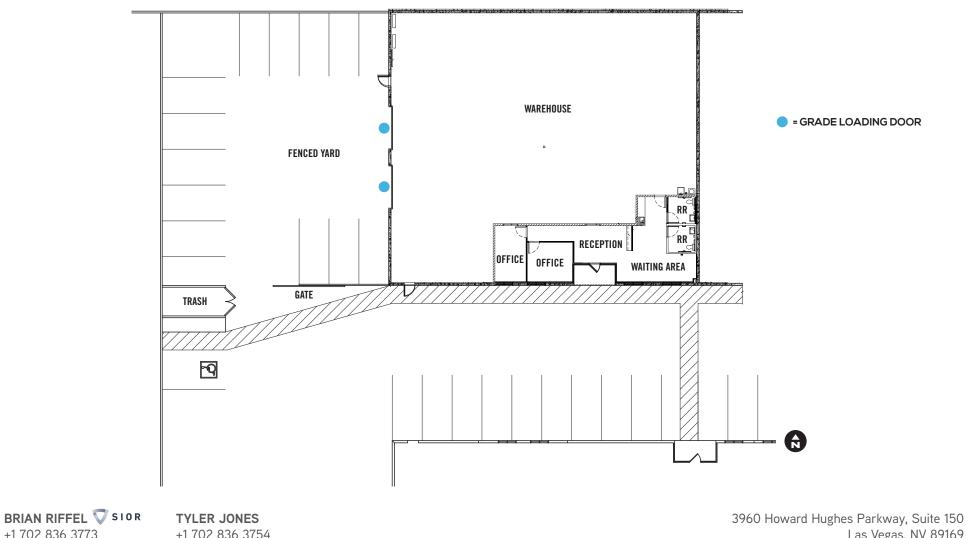

## **PROPERTY HIGHLIGHTS**

- ±6,600 Total SF Building
- ±1,100 SF Office
- APN 140-05-110-024
- Built in 2006
- Situated on ±0.59 Acres

- Two (2) Grade Level Loading Doors
- ±20' Clear Height
- 15 Parking Spaces
- 225 Amps 277/480 Volt, 3-Phase Power
- Fully Fire Sprinklered (Density 0.495 GPM) to be verified

- Fenced and Secured Yard
- Zoned M-1 Light Industrial
- LEASE RATE: \$0.65 NNN
- MONTHLY OPERATING EXPENSES ESTIMATED AT \$0.11 PSF/MO

BRIAN RIFFEL ♥ \$10 R +1 702 836 3773 brian.riffel@colliers.com **TYLER JONES** +1 702 836 3754 tyler.jones@colliers.com