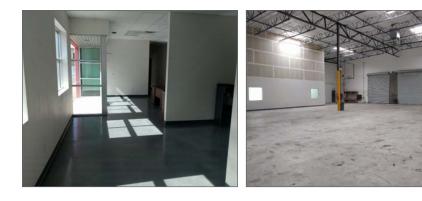

## FOR LEASE ±6,600 SF Industrial Building 4620 INDUSTRY CENTER DRIVE LAS VEGAS, NV 89115

COPPER SAGE COMMERCE CENTER, BUILDING 6 is an industrial building situated on ±0.59 acres in a master-planned industrial park. It was built in 2006 and is zoned M-1 which allows for outside storage.

## **PROPERTY HIGHLIGHTS**

- ±6,600 Total SF Building
- ±1,100 SF Office
- APN 140-05-110-024
- Built in 2006
- Situated on ±0.59 Acres

- Two (2) Grade Level Loading Doors
- ±20' Clear Height
- 15 Parking Spaces
- 225 Amps 277/480 Volt, 3-Phase Power
- Fully Fire Sprinklered (Density 0.495 GPM) to be verified