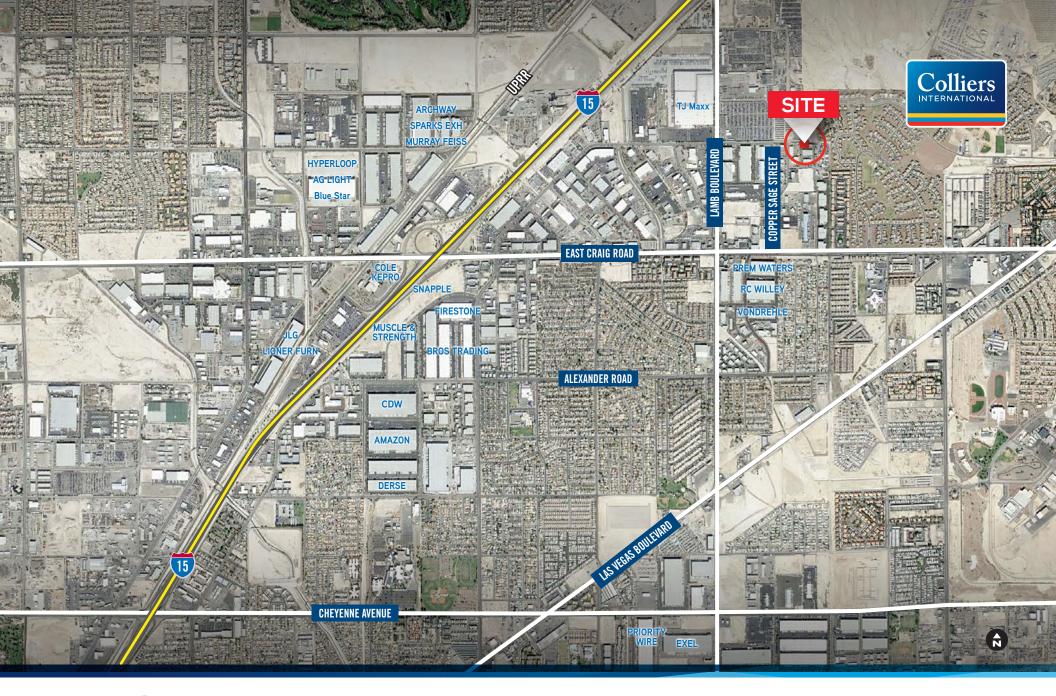

## LAS VEGA PAINTED D SITE NELLIS AF NORTH LAS VEGAS DURANGO DESERT NORTH LAS VEGAS LAS VEGAS RLIN LAS VEGAS DESERT RANCH / ROSE THE LAKES $\mathbf{R}$