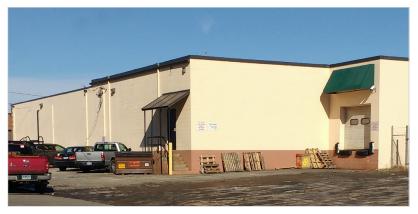

### 201 Dexter Avenue | West Hartford, CT 06110

201 Dexter Avenue is a 6,320 SF industrial building for sale or lease in West Hartford, CT. This property was renovated in 2004. At that time a 30-year tar & gravel built up roof was installed. New Carrier air-conditioning equipment added for 100% a/c building. Power service is 400 amps. The production area has bright lighting, multiple electrical power drops and compressed air-lines. There is 1,180 sq. ft. of office space. The building has 2 loading docks.

#### FEATURES

- 6,320 SF industrial building
- 1,180 SF office
- 2 (8'x8') overhead doors at tailboard height
- Built in 1960; Renovated in 2004
- Fully air-conditioned