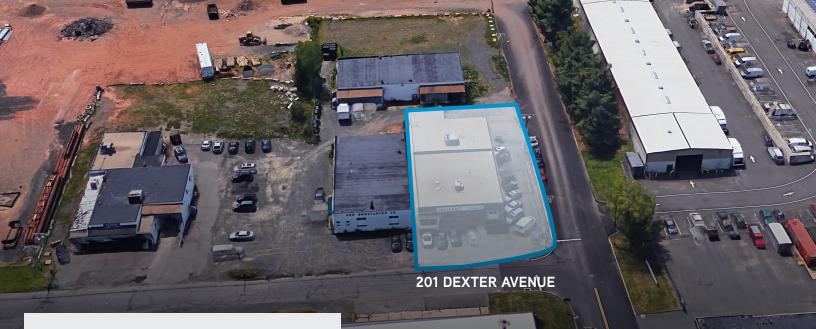

### 201 Dexter Avenue | West Hartford, CT 06110

201 Dexter Avenue is a 6,320 SF industrial building for sale or lease in West Hartford, CT. This property was renovated in 2004. At that time a 30-year tar & gravel built up roof was installed. New Carrier air-conditioning equipment added for 100% a/c building. Power service is 400 amps. The production area has bright lighting, multiple electrical power drops and compressed air-lines. There is 1,180 sq. ft. of office space. The building has 2 loading docks.

#### FEATURES

- 6,320 SF industrial building
- 1,180 SF office
- 2 (8'x8') overhead doors at tailboard height
- Built in 1960; Renovated in 2004
- Fully air-conditioned