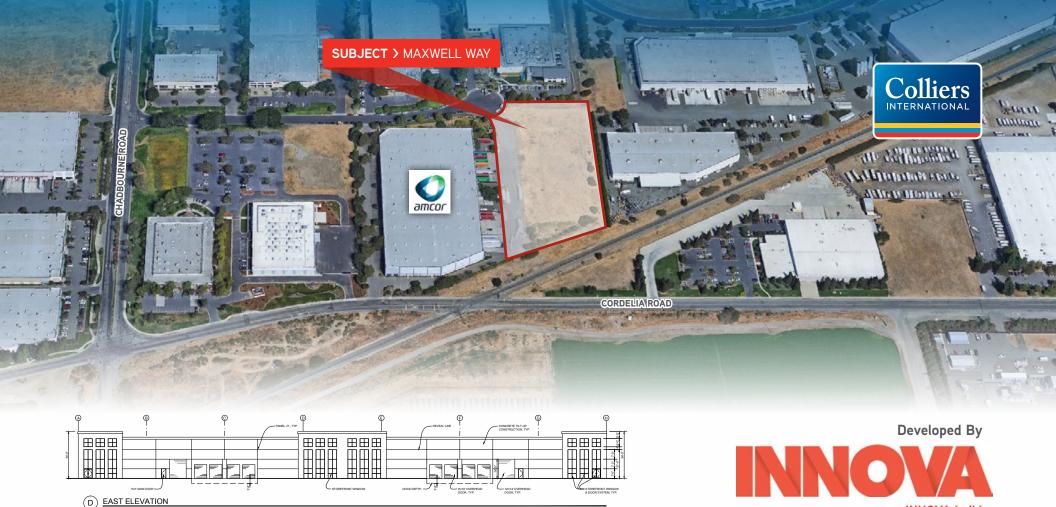

## ±61,739 SF TO-BE-BUILT > 2018 OCCUPANCY

#### Site Features:

- > Approximately ±3.27 gross acres
- > Access: Hwy 12 to Chadbourne to Maxwell Way
- > Utilities to Site
- > Zoning: Limited Industrial (IL)
- > Topography: Flat
- > APN: 0028-230-520

### Comments:

- > Excellent access to Hwy 29, 12, 37 & I-80 & 680
- > Improvements to suit (to-be-built scheduled for 2018 completion)