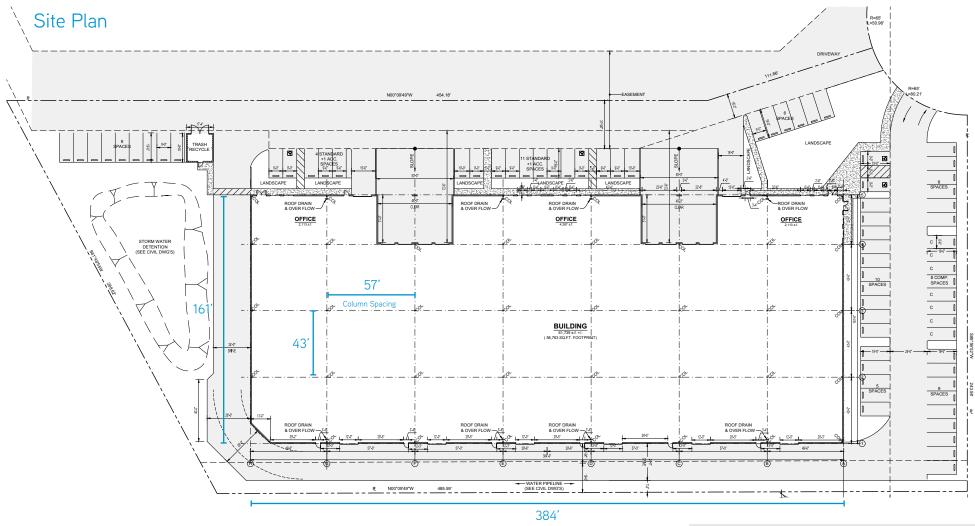

## Shell Improvements To-Be-Built:

- >  $\pm$ 61,739 SF concrete tilt front loaded building to-be-built
- > Divisible to ±15,000 SF
- > Clear Height: ±24' minimum
- > Column Spacing:  $\pm 57'$  deep x  $\pm 50'$  &  $\pm 60'$  wide
- > 8" thick walls
- > 8 dock high doors ( $\pm$ 9' x  $\pm$ 10')
- > 8 grade level doors ( $\pm$ 12' x  $\pm$ 14')
- > Parking per code estimated to be 72
- > 6" concrete slab with #4 rebar 24" OCEW
- > Fire Sprinklers ESFR ready
- > Roofing 4 ply built-up 20 year spec.
- > Power: 2,000 amp electrical service @ 277/480 volts

## Maxwell Way Fairfield, CA

Overall Building Dimension

This document/email has been prepared by Colliers International for advertising and general information only. Colliers International makes no guarantees, representations or warranties of any kind, expressed or implied, regarding the information including, but not limited to, warranties of content, accuracy and reliability. Any interested party should undertake their own inquiries as to the accuracy of the information. Colliers International excludes unequivocally all inferred or implied terms, conditions and warranties arising out of this document and excludes all liability for loss and damages arising there from. This publication is the copyrighted property of Colliers International and /or its licensor(s). © 2017. All rights reserved. This communication is not intended to cause or induce breach of an existing listing agreement.