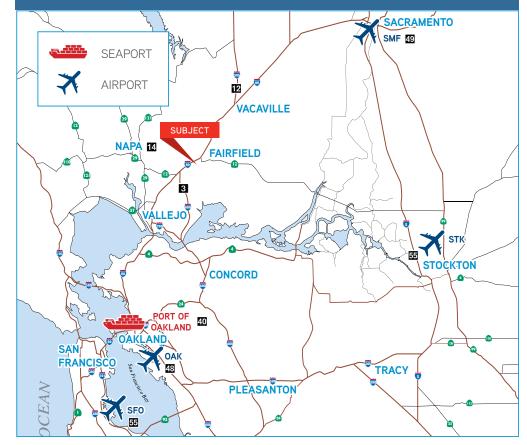

#### APPROXIMATE DISTANCE FROM PROPERTY:

| I-680           | 3 mi  |
|-----------------|-------|
| I-505           | 12 mi |
| Napa            | 14 mi |
| Port of Oakland | 40 mi |

| Oakland Airport 48    | 3 mi |
|-----------------------|------|
| Sacramento Airport 49 | 9 mi |
| SFO Int'l Airport 55  | 5 mi |