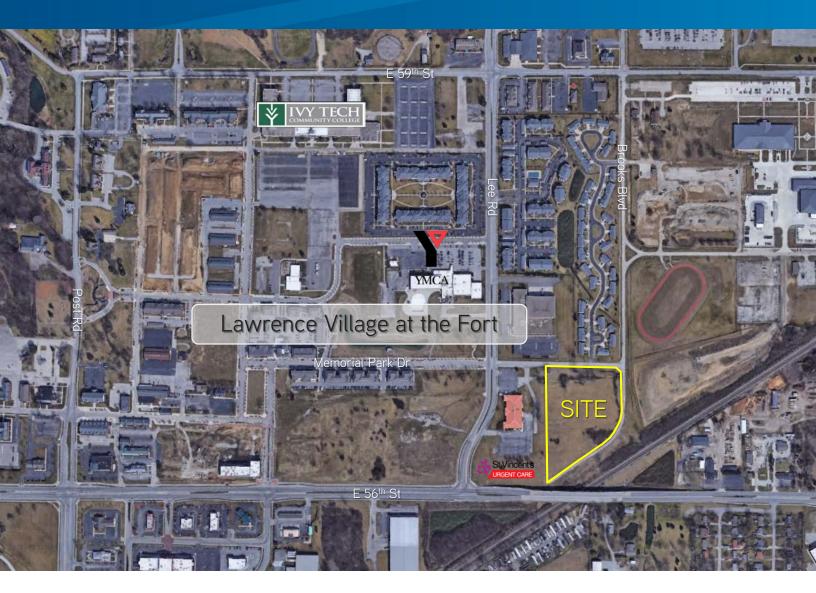

## E 56<sup>th</sup> St & Lee Rd

9535 MEMORIAL PARK DR, LAWRENCE, IN

## Property Highlights

- > 5.824 acre parcel
- > Located in Ft. Ben Business Park
- > Zoned Planned Business (visibility from E 56<sup>th</sup> St)
- > Minutes from I-465, I-69 and I-70
- > Adjacent to new St. Vincent Immediate Care facility
- > All municipal utilities available
- > Please visit: www.Lawrencevillageatthefort.com
- > Sale Price: \$135,000 per acre