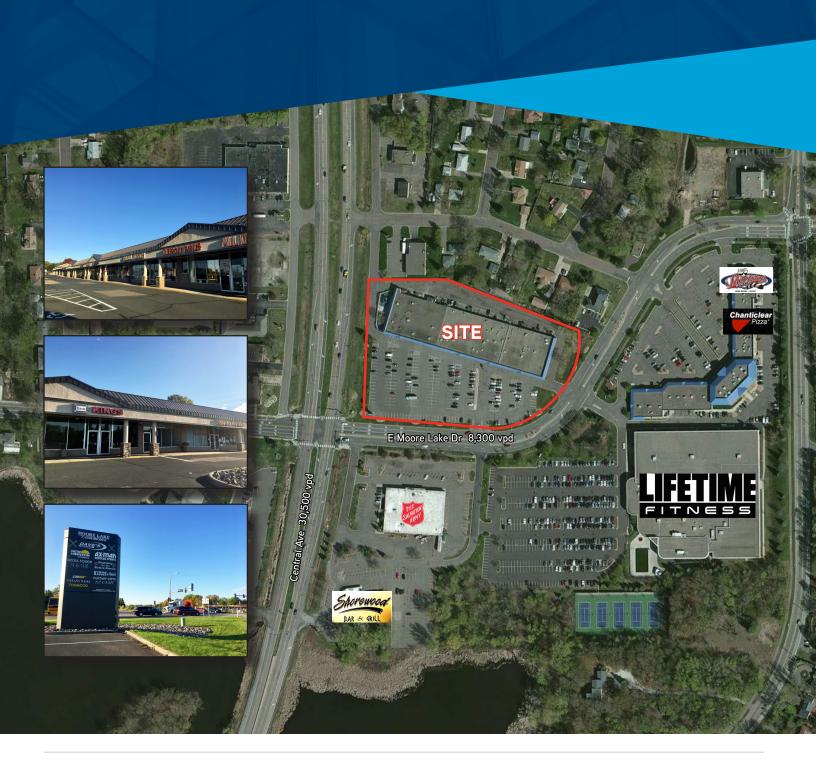

# Moore Lake Commons West

999-1099 E Moore Lake Drive | Fridley, MN

# Site Information

Location NEQ Central Ave & E Moore Lake Dr

**Description** Neighborhood Retail Center

Building Size 65,000 SF

Year Built 1968 | Renovated 1988

**Zoning** Retail

#### **TRAFFIC COUNTS:**

**Central Avenue** 30,500 vpd **E Moore Lake Drive** 8,300 vpd

#### **AREA TENANTS:**

US Bank
 AutoZone
 Petco
 Menards
 Savers
 Lifetime Fitness
 Medtronic World Headquarters

## **COMMENTS:**

Retail neighborhood center shadow anchored by Lifetime Fitness and within close proximity to the Medtronic World Headquarters with a diverse mix of both national and local retailers that drive consistent traffic to the center. The center has up to 12,000 SF available that can be demised to accommodate small to mid-sized retailers seeking a location in the market.