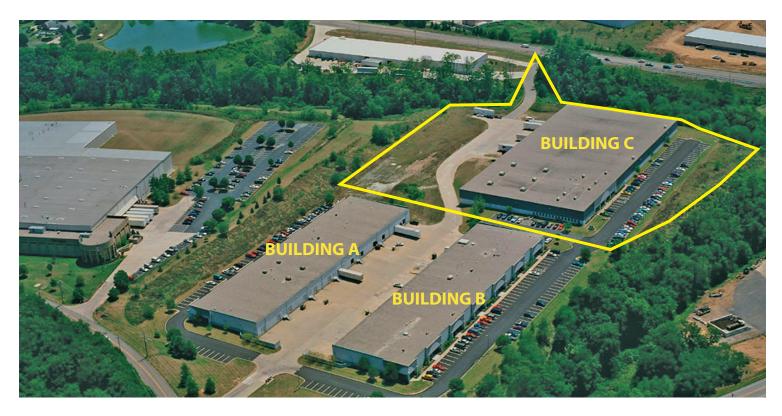

## **EMPIRE DRIVE BUSINESS CENTER |** 7453 Empire Drive, Building C, Florence, KY 41042