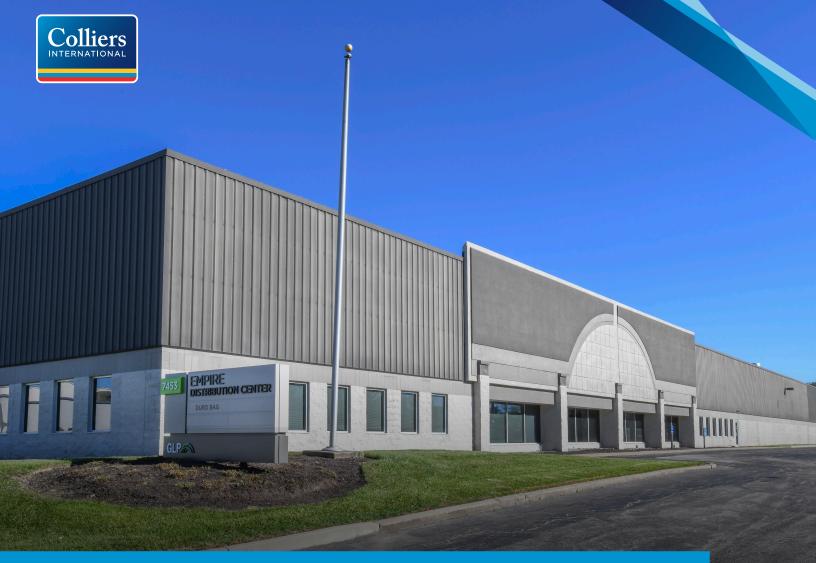

## **EMPIRE DRIVE BUSINESS CENTER |** 7453 Empire Drive, Building C, Florence, KY 41042

## **Building Amenities**

- > 101,250 SF Entire Building Available
- > 93,600 SF Warehouse
- > 7,600 SF Office Includes Lockers, Restrooms & Breakroom
- > 20' Ceiling Heights
- > 12 (9' x 10') Dock Doors Seals, Levelers, Lights & Bollards
- > 1 (12' x 12') Drive-in Door
- > Ample Parking 118 Cars
- > 2 Wet Sprinkler Systems
- > 120' Concrete Truck Court
- > Column Spacing 45' x 45'