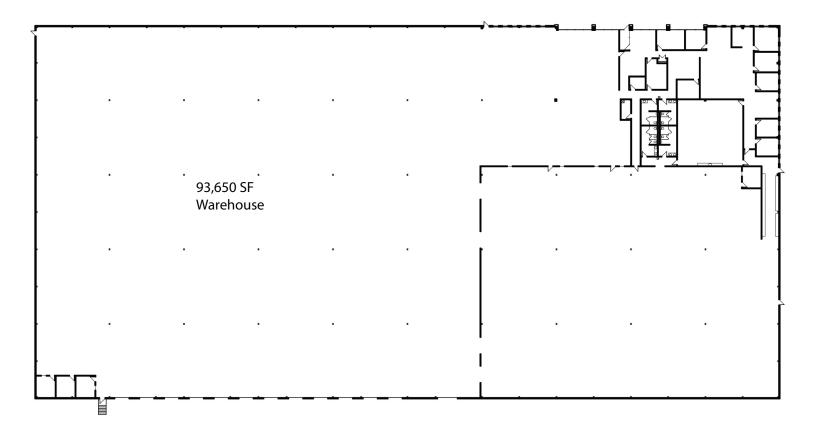

## **Building Amenities**

- > 101,250 SF Entire Building Available
- > 93,600 SF Warehouse
- > 7,600 SF Office Includes Lockers, Restrooms & Breakroom
- > 20' Ceiling Heights
- > 12 (9' x 10') Dock Doors Seals, Levelers, Lights & Bollards
- > 1 (12' x 12') Drive-in Door
- > Ample Parking 118 Cars
- > 2 Wet Sprinkler Systems
- > 120' Concrete Truck Court
- > Column Spacing 45' x 45'