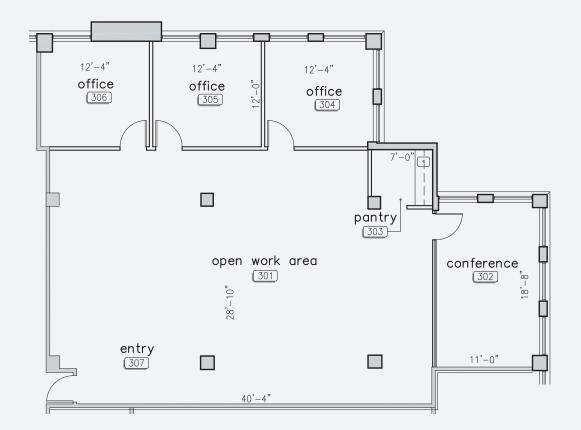

g Winter Park Village, Whole Foods, and Trader Joe's retail plazas



#### AVAILABILITY

| Suite | Available Space (SF) | Rate (per SF)                | Date Available |
|-------|----------------------|------------------------------|----------------|
| 300   | 2,197*               | \$21.00                      | Now            |
| 302   | 4,260*               | \$21.00                      | 9/1/2018       |
| 304   | 2,534*               | \$21.00                      | Now            |
| 400   | 14,155               | \$21.00                      | 4Q 2018        |
| 505   | 1,456                | \$21.00                      | Now            |
|       |                      | *Can be combined to 8,991 SF |                |



## 1,456 - 14,155 - SF Available / \$21.00 SF Full Service



#### THIRD FLOOR AVAILABILITY

• Suite 300 - 2,197± SF



#### THIRD FLOOR AVAILABILITY

• Suite 302 - 4,260± SF



#### THIRD FLOOR AVAILABILITY

• Suite 304 - 2,534± SF



THIRD FLOOR AVAILABILITY

• Suite 400 - 14,155± SF



#### FIFTH FLOOR AVAILABILITY

• Suite 505 - 1,456± SF