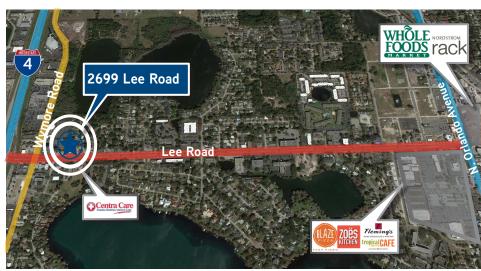

#### **PROPERTY HIGHLIGHTS**

- Excellent visibility on Lee Road in Winter Park
- Monument signage available
- Unparalled locatoin at a well traveled corner with excellent I-4 exposure along Lee road & Wymore road
- Ample on-site surface parking (4.0/1,000 SF)
- Close proximity to an abundant selection of retail and restaurant options including Winter Park Village, Whole Foods, and Trader Joe's retail plazas