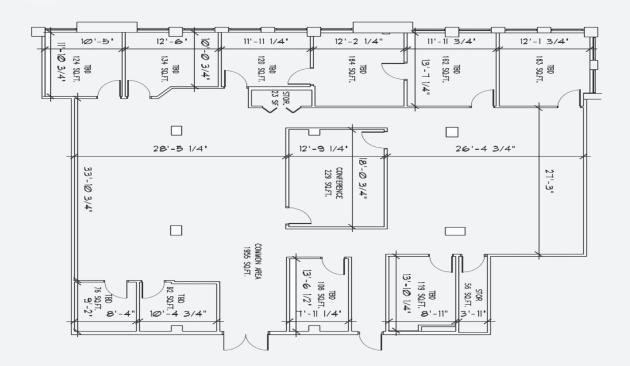

#### THIRD FLOOR AVAILABILITY

• Suite 300 - 2,197± SF

#### THIRD FLOOR AVAILABILITY

• Suite 302 - 4,260± SF

#### THIRD FLOOR AVAILABILITY

• Suite 304 - 2,534± SF

THIRD FLOOR AVAILABILITY

• Suite 400 - 14,155± SF