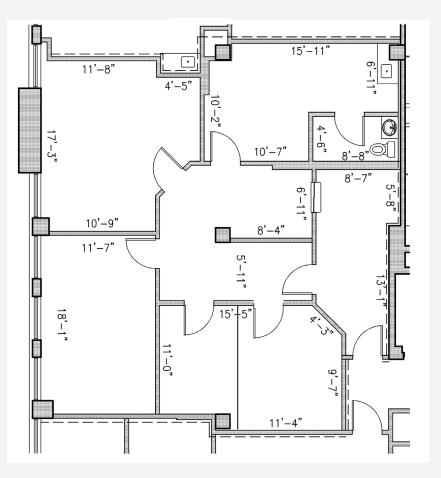

----|----------------|
| 300   | 2,197*               | \$21.00                      | Now            |
| 302   | 4,260*               | \$21.00                      | 9/1/2018       |
| 304   | 2,534*               | \$21.00                      | Now            |
| 400   | 14,155               | \$21.00                      | 4Q 2018        |
| 505   | 1,456                | \$21.00                      | Now            |
|       |                      | *Can be combined to 8,991 SF |                |



## 1,456 - 14,155 - SF Available / \$21.00 SF Full Service



#### THIRD FLOOR AVAILABILITY

• Suite 300 - 2,197± SF



#### THIRD FLOOR AVAILABILITY

• Suite 302 - 4,260± SF



#### THIRD FLOOR AVAILABILITY

• Suite 304 - 2,534± SF



THIRD FLOOR AVAILABILITY

• Suite 400 - 14,155± SF



#### FIFTH FLOOR AVAILABILITY

• Suite 505 - 1,456± SF