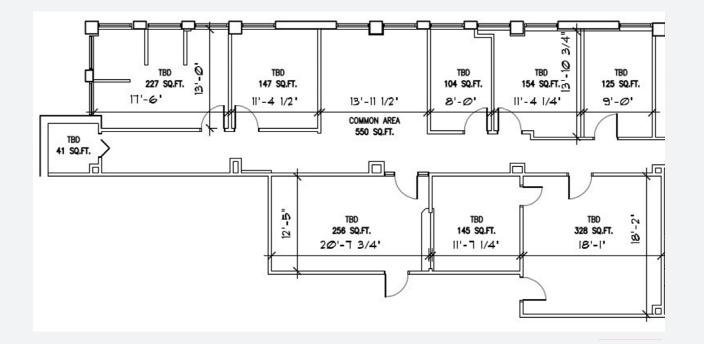

#### THIRD FLOOR AVAILABILITY

• Suite 304 - 2,534± SF

THIRD FLOOR AVAILABILITY

• Suite 400 - 14,155± SF