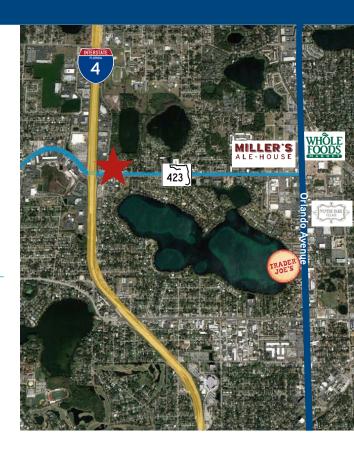

## **Key Features**

> Available: 1,456 - 6,453 SF

> Lease Rate: Negotiable

> Unparalleled location at a well traveled corner with excellent I-4 exposure along Lee road & Wymore road

### FOR LEASE > 2699 LEE ROAD

- > Monument signage available
- > Parking 4/1,000
- > Close proximity to an abundant selection of retail and restaurant options including Winter Park Village, Whole Foods, and Trader Joe's retail plazas