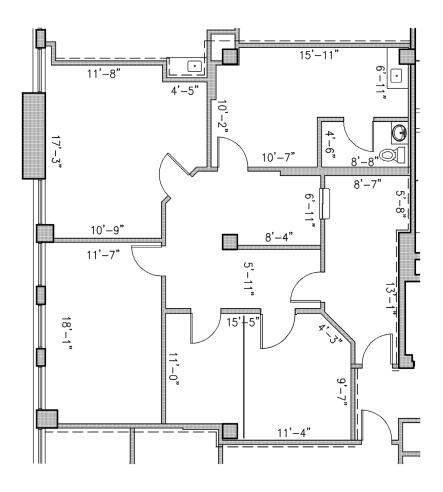

orner with excellent I-4 exposure along Lee road & Wymore road

### FOR LEASE > 2699 LEE ROAD

- > Monument signage available
- > Parking 4/1,000
- > Close proximity to an abundant selection of retail and restaurant options including Winter Park Village, Whole Foods, and Trader Joe's retail plazas

# **AVAILABILITY**

| Suite | Available Space (SF) | Available Date |
|-------|----------------------|----------------|
| 230   | 6,453                | Now            |
| 300   | 2,197                | Now            |
| 304   | 2,534                | Now            |
| 505   | 1,456                | Now            |



### Floor Plans

### SUITE 230 | 6,453± SF



# FOR LEASE > 2699 LEE ROAD

# Floor Plans

### SUITE 300 | 2,197± SF



#### SUITE 304 | 2,534± SF



#### SUITE 505 | 1,456± SF



# Contact Us

ROBERT KELLOGG, CCIM 407 362 6163 robert.kellogg@colliers.com

A. TODD DAVIS, SIOR, CCIM 407 362 6121 todd.davis@colliers.com

COLIN MORRISON 407 362 6153 colin.morrison@colliers.com