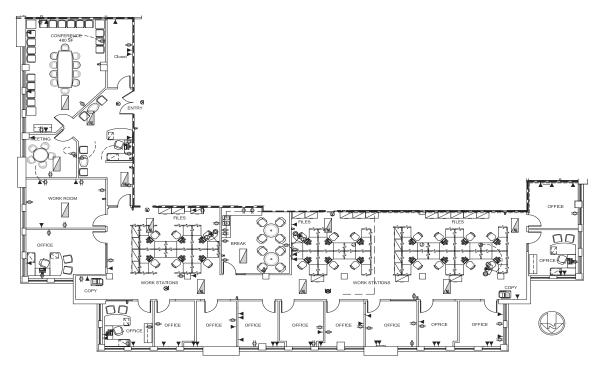

s.com





## **Key Features**

> Available: 1,456 - 6,453 SF

> Lease Rate: Negotiable

> Unparalleled location at a well traveled corner with excellent I-4 exposure along Lee road & Wymore road

### FOR LEASE > 2699 LEE ROAD

- > Monument signage available
- > Parking 4/1,000
- > Close proximity to an abundant selection of retail and restaurant options including Winter Park Village, Whole Foods, and Trader Joe's retail plazas

# **AVAILABILITY**

| Suite | Available Space (SF) | Available Date |
|-------|----------------------|----------------|
| 230   | 6,453                | Now            |
| 300   | 2,197                | Now            |
| 304   | 2,534                | Now            |
| 505   | 1,456                | Now            |



### Floor Plans

### SUITE 230 | 6,453± SF



# FOR LEASE > 2699 LEE ROAD

# Floor Plans

### SUITE 300 | 2,197± SF



#### SUITE 304 | 2,534± SF



#### SUITE 505 | 1,456± SF



# Contact Us

ROBERT KELLOGG, CCIM 407 362 6163 robert.kellogg@colliers.com

A. TODD DAVIS, SIOR, CCIM 407 362 6121 todd.davis@colliers.com

COLIN MORRISON 407 362 6153 colin.morrison@colliers.com