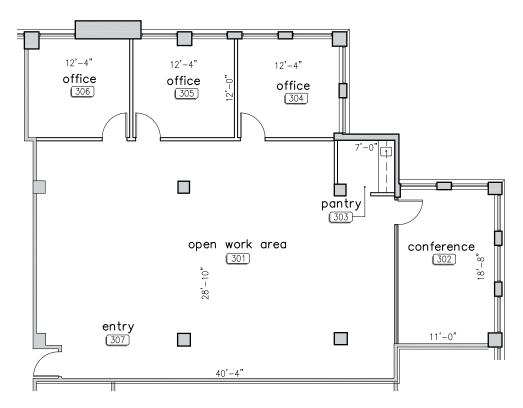

te: Negotiable

> Unparalleled location at a well traveled corner with excellent I-4 exposure along Lee road & Wymore road

### FOR LEASE > 2699 LEE ROAD

- > Monument signage available
- > Parking 4/1,000
- > Close proximity to an abundant selection of retail and restaurant options including Winter Park Village, Whole Foods, and Trader Joe's retail plazas

# **AVAILABILITY**

| Suite | Available Space (SF) | Available Date |
|-------|----------------------|----------------|
| 230   | 6,453                | Now            |
| 300   | 2,197                | Now            |
| 304   | 2,534                | Now            |
| 505   | 1,456                | Now            |



### Floor Plans

### SUITE 230 | 6,453± SF



# FOR LEASE > 2699 LEE ROAD

# Floor Plans

### SUITE 300 | 2,197± SF



#### SUITE 304 | 2,534± SF



#### SUITE 505 | 1,456± SF



# Contact Us

ROBERT KELLOGG, CCIM 407 362 6163 robert.kellogg@colliers.com

A. TODD DAVIS, SIOR, CCIM 407 362 6121 todd.davis@colliers.com

COLIN MORRISON 407 362 6153 colin.morrison@colliers.com