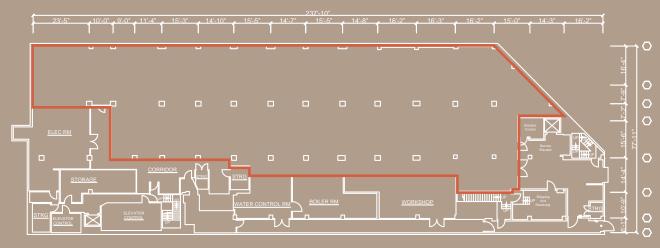

### Floor Plans.

Ground Floor - ±16,267 SF

Lower Level - ±9,974 SF

Second Floor - ±16,267 SF

#### Lower Level ±9,974

- Freight Elevator
- Rear Loading
- Truck Accessible
- 13' Ceiling