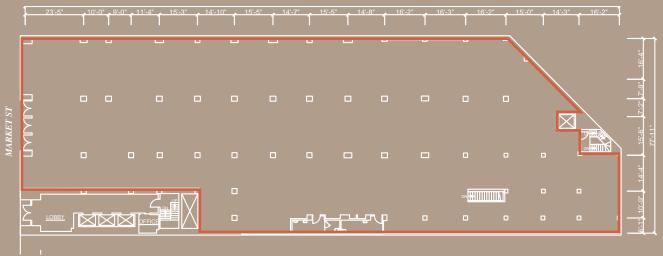

#### **Ground Floor ±16,267**

- 70' of Linear Frontage on Market Street
- 16'6" Ceiling

#### Lower Level ±9,974

- Freight Elevator
- Rear Loading
- Truck Accessible
- 13' Ceiling

#### **Second Floor ±16,267**

- Atrium Patio
- Natural Light on Four Sides
- Exposed Brick
- 12'9" Ceiling

### Floor Plans.

Ground Floor - ±16,267 SF

Lower Level - ±9,974 SF

Second Floor - ±16,267 SF