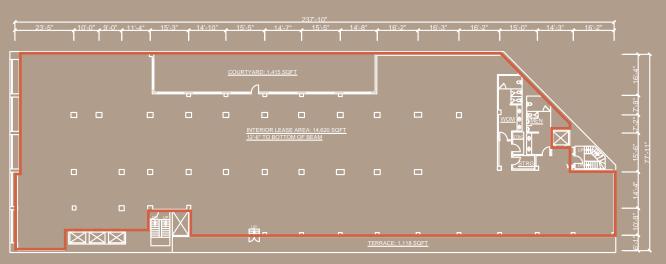

### Floor Plans.

Ground Floor - ±16,267 SF

Lower Level - ±9,974 SF

Second Floor - ±16,267 SF

#### **Second Floor ±16,267**

- Atrium Patio
- Natural Light on Four Sides
- Exposed Brick
- 12'9" Ceiling