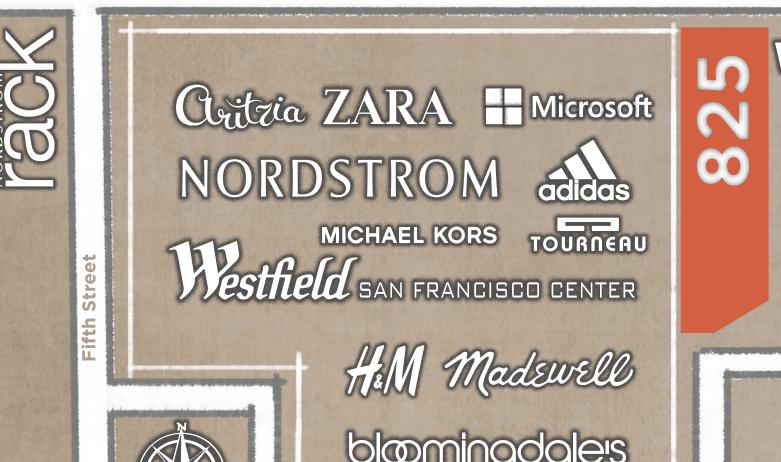

Located next door to the \$550M Westfield San Francisco Centre, this property is surrounded by flagship retailers such as Levi's, Old Navy, Anthropologie, Forever 21, and T-Mobile.

This is a truly rare opportunity to be at the busiest retail location in San Francisco.

### Neighbors

TURNAROUND

Market Street

blomingdales

The Container Store®

ROSS

**Mission Street** 