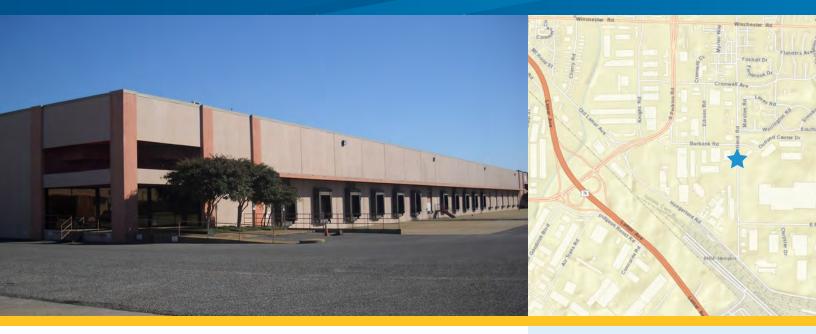

FOR LEASE > 64,260 SF

## 4001 Outland Road

Colliers International

4001 OUTLAND ROAD, MEMPHIS, TENNESSEE 38118

## **Building Amenities**

- > Total RBA: 117,600 square feet
- > Total Available: 64,260 square feet
- > Total Office: 3,500 square feet
- > Built in 1996
- > 24' clear ceiling height
- > 12 dock high doors with levelers, 12 doors with seals
- > One drive-in door
- > Class IV sprinkler with a density of .49/2,000
- > 210' building depth
- > T5 lighting