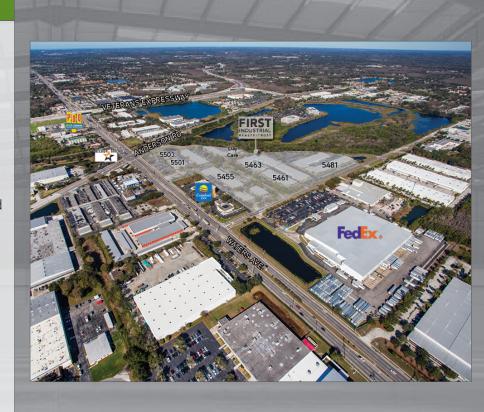

# THOMPSON CENTER WATERS 5463 West Waters Avenue | Tampa, FL

Thompson Center Waters is an *attractive* industrial business park *conveniently located* north of Tampa International Airport, with *easy access* to the Veteran's Expressway, Pinellas County, & Pasco County.

## **Property Highlights**

Available Space: 23,570 SF Parking: 4/1,000 SF

Ceiling Height: 9'

- The area offers a variety of amenities including hotels, restaurants, shopping and banking within a few minutes drive.
- Pleasant tree-scaped environment with good visibility to Waters Ave., Anderson Rd., and Florida Mining Blvd.
- Day care on site
- > Property management on site
- Egress to Anderson Rd. from TCW Office Park
- > Frontier FIOS & Spectrum Available
- > Tenants: Home Depot, BayCare, Hayward Baker, Terracon Engineers