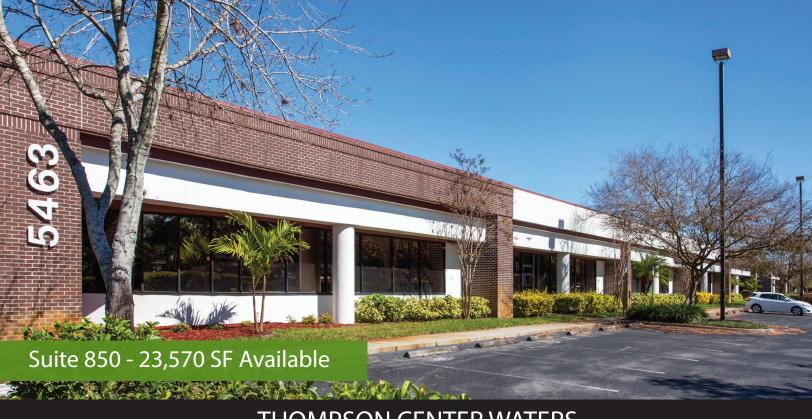

# THOMPSON CENTER WATERS 5463 West Waters Avenue | Tampa, FL

Thompson Center Waters is an *attractive* industrial business park *conveniently located* north of Tampa International Airport, with *easy access* to the Veteran's Expressway, Pinellas County, & Pasco County.

## **Property Highlights**

Available Space: 23,570 SF Parking: 4/1,000 SF

Ceiling Height: 9'

- The area offers a variety of amenities including hotels, restaurants, shopping and banking within a few minutes drive.
- Pleasant tree-scaped environment with good visibility to Waters Ave., Anderson Rd., and Florida Mining Blvd.
- Day care on site
- > Property management on site
- Egress to Anderson Rd. from TCW Office Park
- > Frontier FIOS & Spectrum Available
- > Tenants: Home Depot, BayCare, Hayward Baker, Terracon Engineers

## **THOMPSON CENTER WATERS**

5463 West Waters Avenue | Tampa, FL