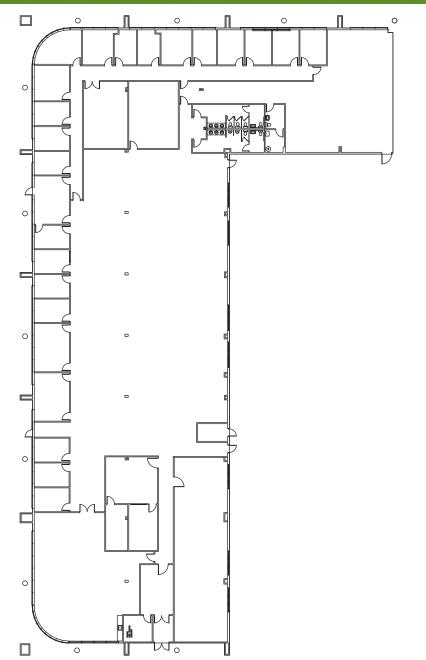

*attractive* industrial business park *conveniently located* north of Tampa International Airport, with *easy access* to the Veteran's Expressway, Pinellas County, & Pasco County.

## **Property Highlights**

Available Space: 23,570 SF Parking: 4/1,000 SF

Ceiling Height: 9'

- The area offers a variety of amenities including hotels, restaurants, shopping and banking within a few minutes drive.
- Pleasant tree-scaped environment with good visibility to Waters Ave., Anderson Rd., and Florida Mining Blvd.
- Day care on site
- > Property management on site
- Egress to Anderson Rd. from TCW Office Park
- > Frontier FIOS & Spectrum Available
- > Tenants: Home Depot, BayCare, Hayward Baker, Terracon Engineers



## **THOMPSON CENTER WATERS**

5463 West Waters Avenue | Tampa, FL

### Floor Plan



#### **Broker Contact:**

MARY CLARE CODD, SIOR maryclare.codd@colliers.com (813) 221-2290



http://www.colliers.com/maryclare.codd

#### **Owner Contact:**

FIRST INDUSTRIAL REALTY TRUST, INC. 5455 W Waters , Suite 211 Tampa, Florida 33634 Direct: (813) 884-6161



www.firstindustrial.com

#### **OWNERSHIP PLATFORM & CAPABILITIES**

First Industrial RealtyTrust, Inc.

20+

years of experience

\$4.0 billion

total capitalization NYSE listed 65 million

SF managed & under development

590

number of properties in top industrial markets

All information furnished regarding the property for sale, rental or financing is obtained from sources deemed reliable. No representation is made to the accuracy thereof and is submitted subject to errors, omissions, change of price rental or other cond