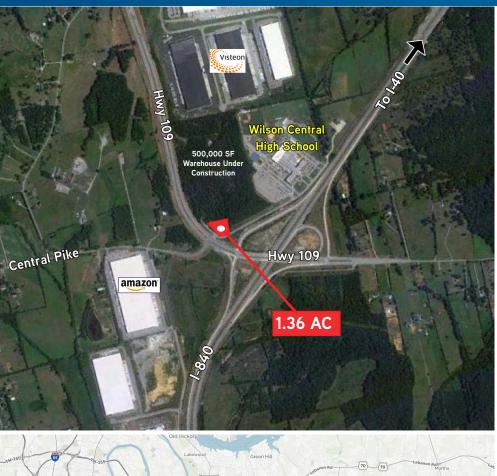

## Site Information

- > Approximately 1.36 Acres
- > Excellent location for a convenience store or fast food
- > Water, sewer and gas on site
- Close proximity to Amazon Distribution
  Center, Starbucks Distribution, Bridgestone
  Firestone, Genesco, Dell Computer Distribution
  bution Center and Visteon
- Adjacent to Wilson Central High School,
  1500 students
- > Located on the corner lot off the 4-way intersection @ I-840
- > Access from the front and rear of property
- > Traffic light at intersection
- > Zoned commercial services
- Traffic Count: <u>+</u>16,050 ADT on Highway
  109; 26,554 ADT on I-840