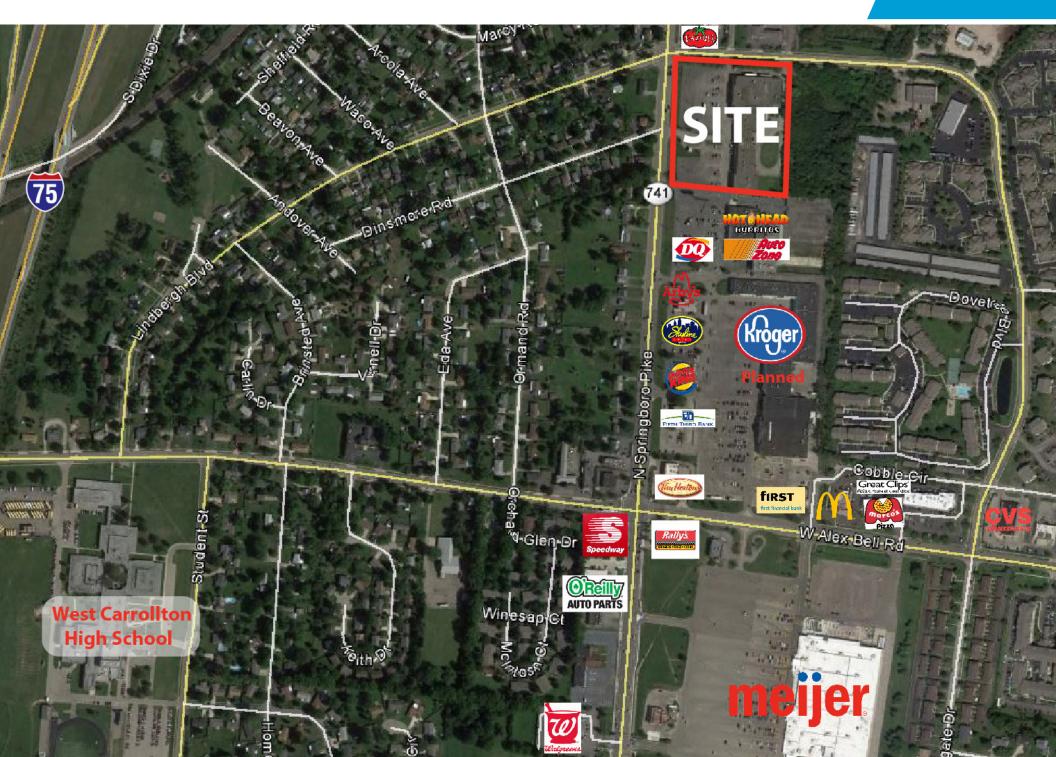

## PROPERTY HIGHLIGHTS

- Shopping Center under new ownership
- Inline space available: 1,200 SF
- Located along N. Springboro Pike, the area's main retail corridor
- Easy ingress, egress with a signalized intersection
- Highly visible pylon signage available
- · Large parking field
- Join Dollar Tree, American Thrift Store, Cashland, H&R Block, Super Subbies & Ron's Pizza House
- North of the Dayton Mall trade area
- 19,108 ADT on N. Springboro Pike