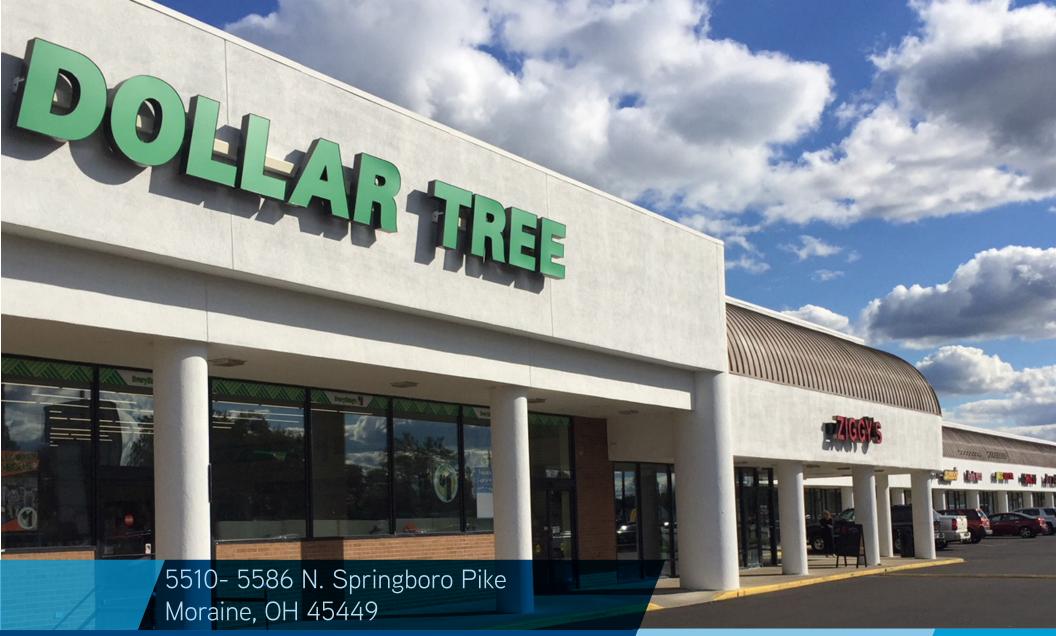

## PROPERTY HIGHLIGHTS

- Shopping Center under new ownership
- Inline space available: 1,200 SF
- Located along N. Springboro Pike, the area's main retail corridor
- Easy ingress, egress with a signalized intersection
- Highly visible pylon signage available
- · Large parking field
- Join Dollar Tree, American Thrift Store, Cashland, H&R Block, Super Subbies & Ron's Pizza House
- North of the Dayton Mall trade area
- 19,108 ADT on N. Springboro Pike