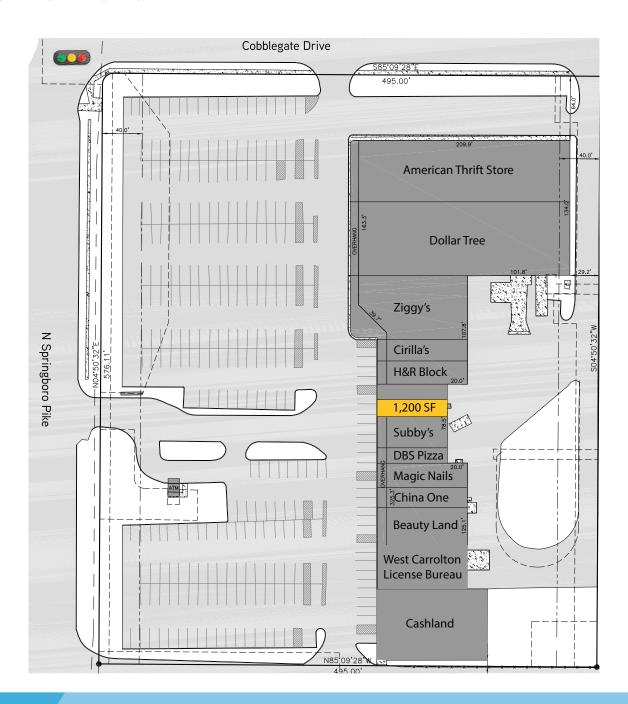

## PROPERTY HIGHLIGHTS

- Shopping Center under new ownership
- Inline space available: 1,200 SF
- Located along N. Springboro Pike, the area's main retail corridor
- Easy ingress, egress with a signalized intersection
- Highly visible pylon signage available
- · Large parking field
- Join Dollar Tree, American Thrift Store, Cashland, H&R Block, Super Subbies & Ron's Pizza House
- North of the Dayton Mall trade area
- 19,108 ADT on N. Springboro Pike