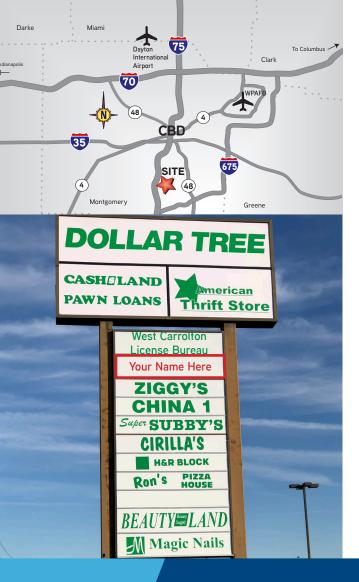

## PROPERTY HIGHLIGHTS

- Shopping Center under new ownership
- Inline space available: 1,200 SF
- Located along N. Springboro Pike, the area's main retail corridor
- Easy ingress, egress with a signalized intersection
- Highly visible pylon signage available
- · Large parking field
- Join Dollar Tree, American Thrift Store, Cashland, H&R Block, Super Subbies & Ron's Pizza House
- North of the Dayton Mall trade area
- 19,108 ADT on N. Springboro Pike