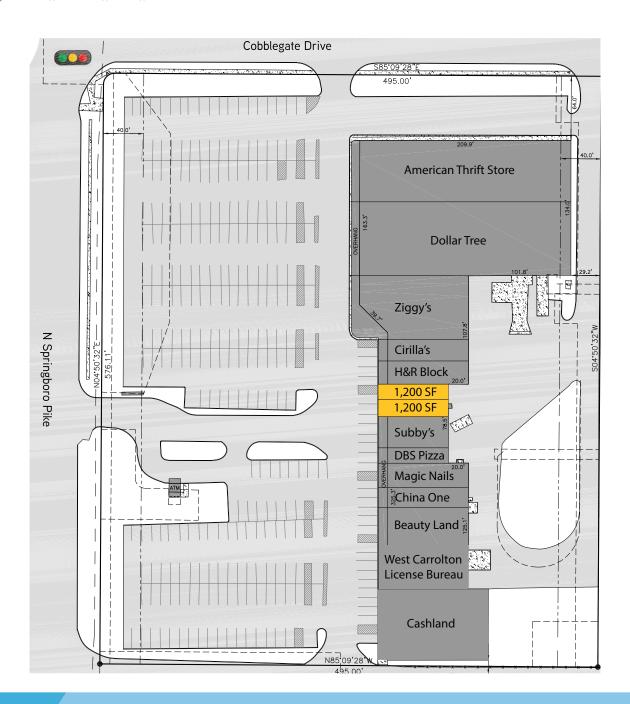

## PROPERTY HIGHLIGHTS

- Shopping Center under new ownership
- Inline space available: 1,200 to 3,200 SF Located along N. Springboro Pike, the area's main retail corridor
- Easy ingress, egress with a signalized intersection
- Highly visible pylon signage available
- Large parking field
- Join Dollar Tree, American Thrift Store, Cashland, H&R Block, Super Subbies & Ron's Pizza House
- North of the Dayton Mall trade area
- 19,108 ADT on N. Springboro Pike