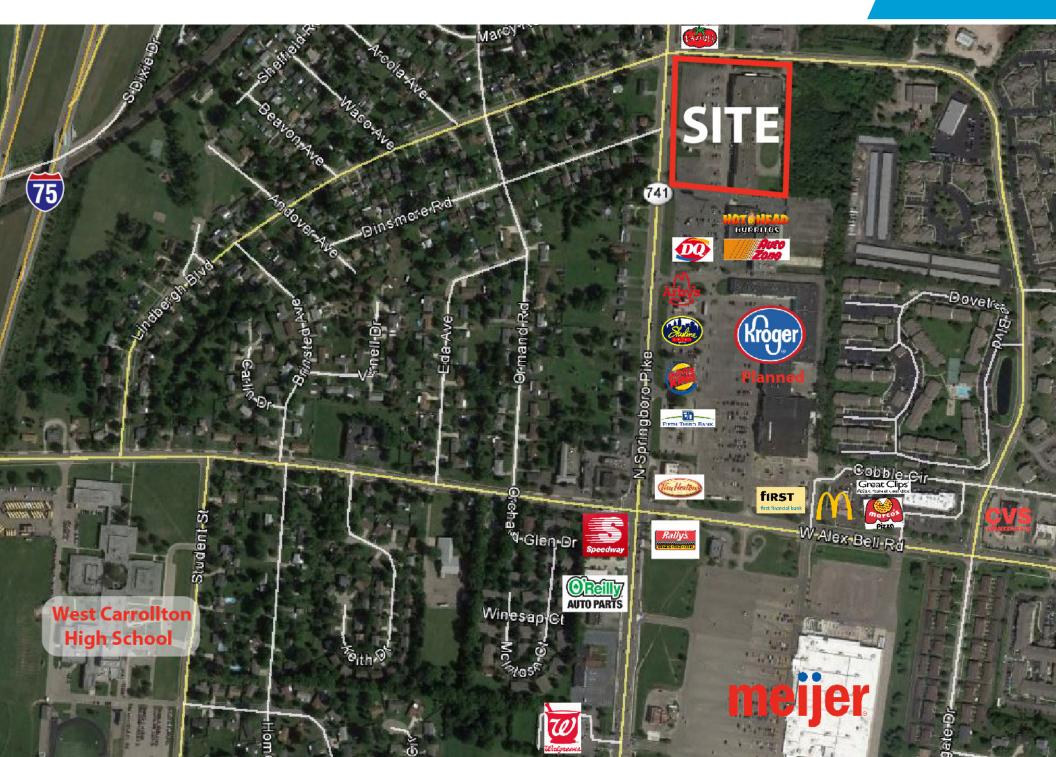

## PROPERTY HIGHLIGHTS

- Shopping Center under new ownership
- Inline space available: 1,200 to 3,200 SF Located along N. Springboro Pike, the area's main retail corridor
- Easy ingress, egress with a signalized intersection
- Highly visible pylon signage available
- Large parking field
- Join Dollar Tree, American Thrift Store, Cashland, H&R Block, Super Subbies & Ron's Pizza House
- North of the Dayton Mall trade area
- 19,108 ADT on N. Springboro Pike