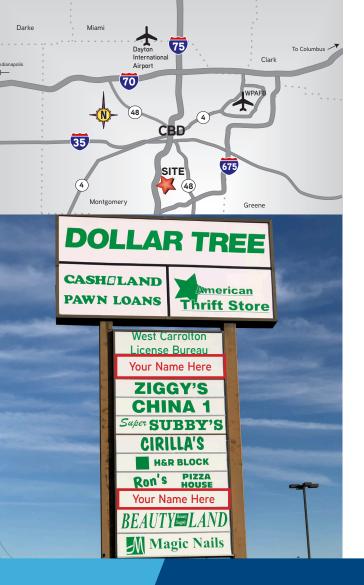

## PROPERTY HIGHLIGHTS

- Shopping Center under new ownership
- Inline space available: 1,200 to 3,200 SF Located along N. Springboro Pike, the area's main retail corridor
- Easy ingress, egress with a signalized intersection
- Highly visible pylon signage available
- Large parking field
- Join Dollar Tree, American Thrift Store, Cashland, H&R Block, Super Subbies & Ron's Pizza House
- North of the Dayton Mall trade area
- 19,108 ADT on N. Springboro Pike