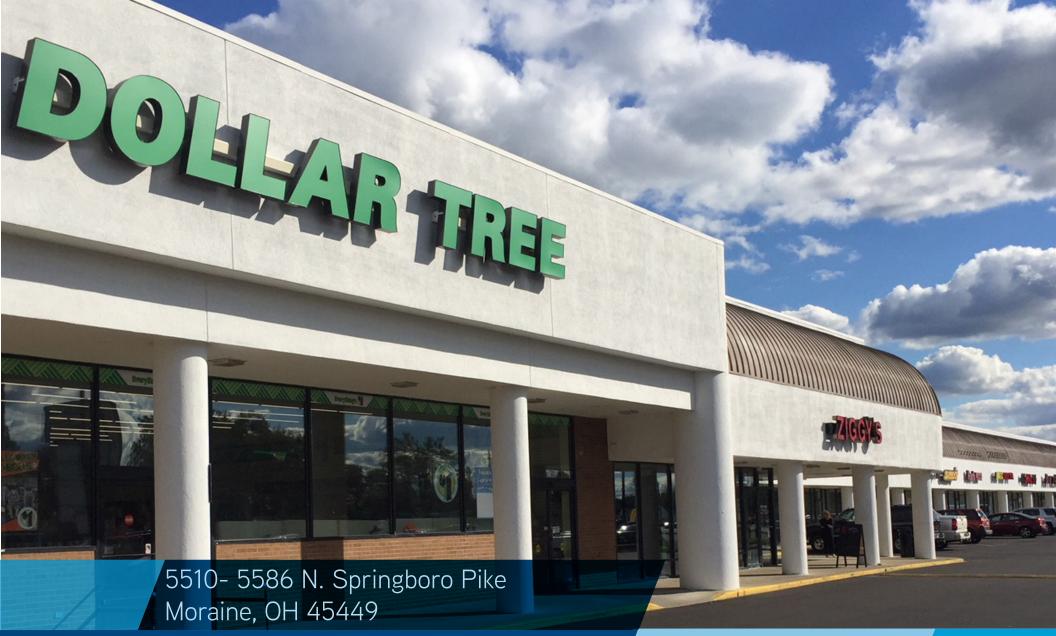

## PROPERTY HIGHLIGHTS

- Shopping Center under new ownership
- Inline space available: 1,200 to 3,200 SF Located along N. Springboro Pike, the area's main retail corridor
- Easy ingress, egress with a signalized intersection
- Highly visible pylon signage available
- Large parking field
- Join Dollar Tree, American Thrift Store, Cashland, H&R Block, Super Subbies & Ron's Pizza House
- North of the Dayton Mall trade area
- 19,108 ADT on N. Springboro Pike