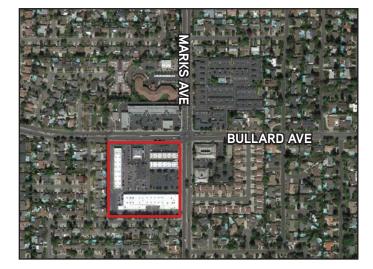

## Marks & Bullard Shopping Center

SWC BULLARD AND MARKS AVENUES, FRESNO, CALIFORNIA

#### Location

Southwest corner of Bullard and Marks Avenues, Fresno, CA