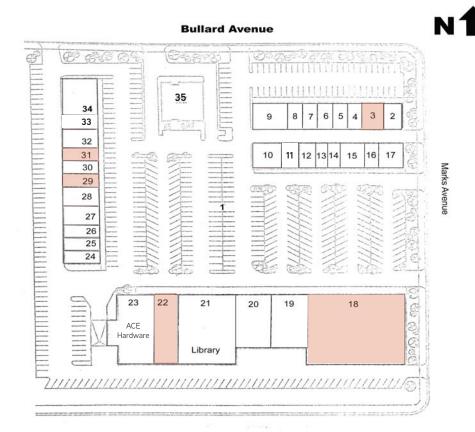

# Marks & Bullard Shoppping Center

SWC BULLARD AND MARKS AVENUES, FRESNO, CALIFORNIA

- 1. Spruce Juice
- 2. Well Plus Pharmacy
- 3. AVAILABLE 1,600 SF (\$1.25 PSF)
- 4. A Golden Touch
- 5. Supercuts Training
- 6. Benediction Restaurant
- 7. Valley Pool
- 8. Valley Pool
- 9. Old Doc's Liquor
- 10. Pamela Leads Photography
- 11. Malibu Fashions and Storage
- 12. Sanchez Barber Shop
- 13. Kenmor Jewelers
- 14. Gili/Alterations
- 15. Classic Cleaners
- 16. Fat Boys Sports Bar and Tacqueria
- 17. Fat Boys Sports Bar and Tacqueria

#### 18. AVAILABLE 16,531 SF (\$0.90 PSF)

(Previous Shapemakers)

- 19. Religious Supply Coming Soon
- 20. Dethrone Base Camp MMA
- 21. Fresno County Library
- 22. AVAILABLE 7,460 SF (\$0.65 PSF)
- 23. ACE Hardware
- 24. Door Art Gallery
- 25. Enchanted Nails
- 26. Personal Trainer
- 27. Radiance Salon (2,400 SF)
- 28. Optometry
- 29. AVAILABLE 1,200 SF (\$1.00 PSF)
- 30. Coast to Coast Electronics
- 31. AVAILABLE 1,200 SF (\$1.00 PSF)
- 32. Fresno Fit
- 33. The Frame Shop
- 34. Ovidio's Restaurant
- 35. Fresno County Employees Credit Union (NAP)