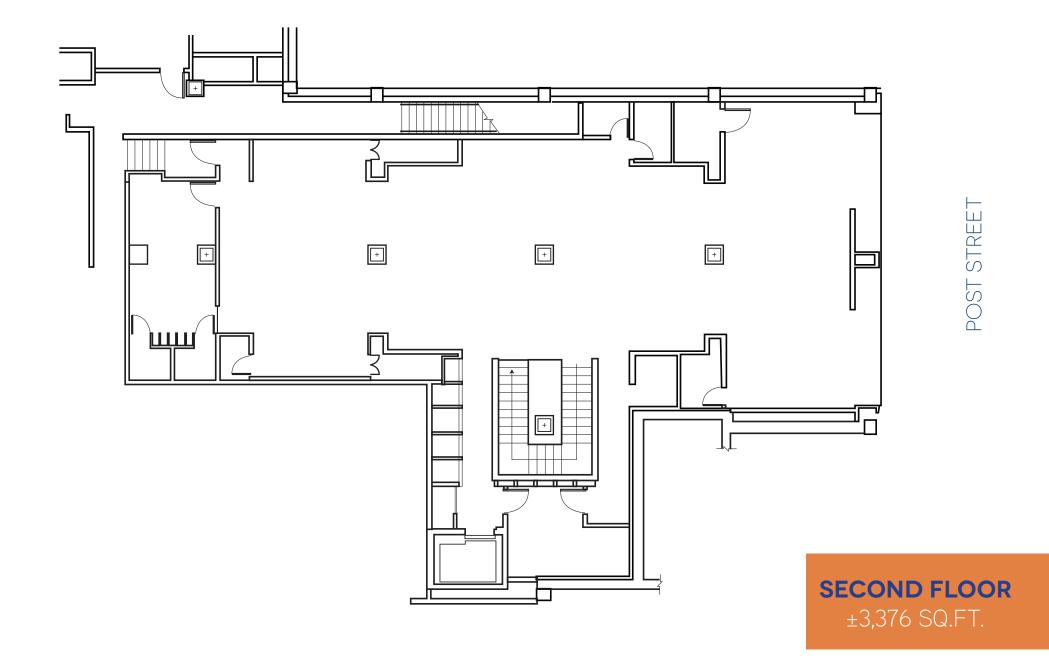

### **Retail Premises**

Ground Floor:  $\pm$  4,153 sq. ft. Second Floor:  $\pm$  3,376 sq. ft.  $\pm$  4,000 sq. ft. Basement: **TOTAL:**  $\pm$  11,529 sq. ft.

This marketing piece has been prepared by Colliers International for general information only. Information contained herein has been obtained from sources deemed reliable and no representation is made as to the accuracy thereof. Colliers International does not guarantee, warrant or represent that the informat in this document is correct. Any interested party should undertake their own inquiries as to the accuracy of the information. Colliers International excludes unequivocally all inferred or implied terms, conditions and warranties arising out of this document and excludes all liability for loss and damages arising there from.