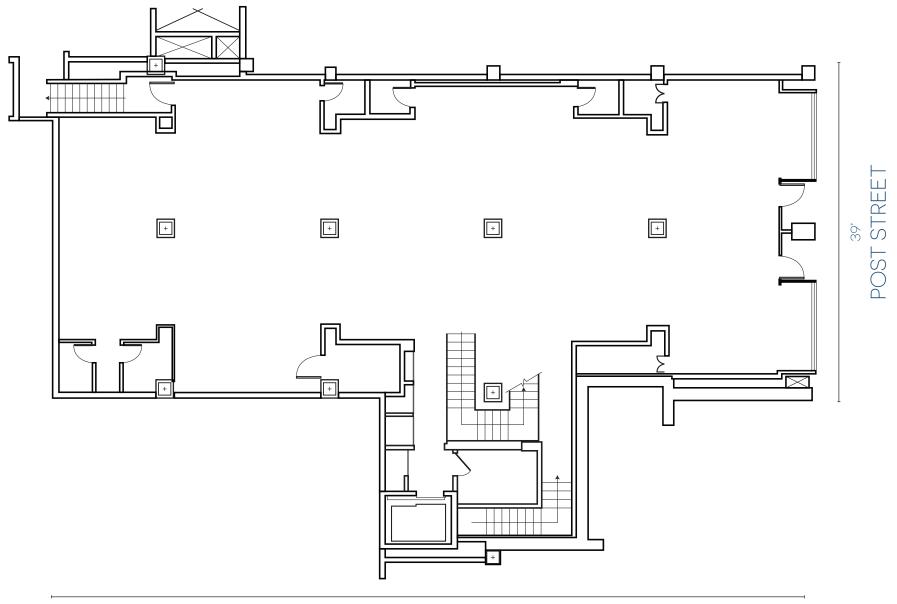

### **Retail Premises**

Ground Floor:  $\pm$  4,153 sq. ft. Second Floor:  $\pm$  3,376 sq. ft.  $\pm$  4,000 sq. ft. Basement: **TOTAL:**  $\pm$  11,529 sq. ft.

This marketing piece has been prepared by Colliers International for general information only. Information contained herein has been obtained from sources deemed reliable and no representation is made as to the accuracy thereof. Colliers International does not guarantee, warrant or represent that the informat in this document is correct. Any interested party should undertake their own inquiries as to the accuracy of the information. Colliers International excludes unequivocally all inferred or implied terms, conditions and warranties arising out of this document and excludes all liability for loss and damages arising there from.

135'

STOCKTON STEET

**GROUND FLOOR** ±4,153 SQ.FT.

**BASEMENT** 

±4,000 SQ.FT.