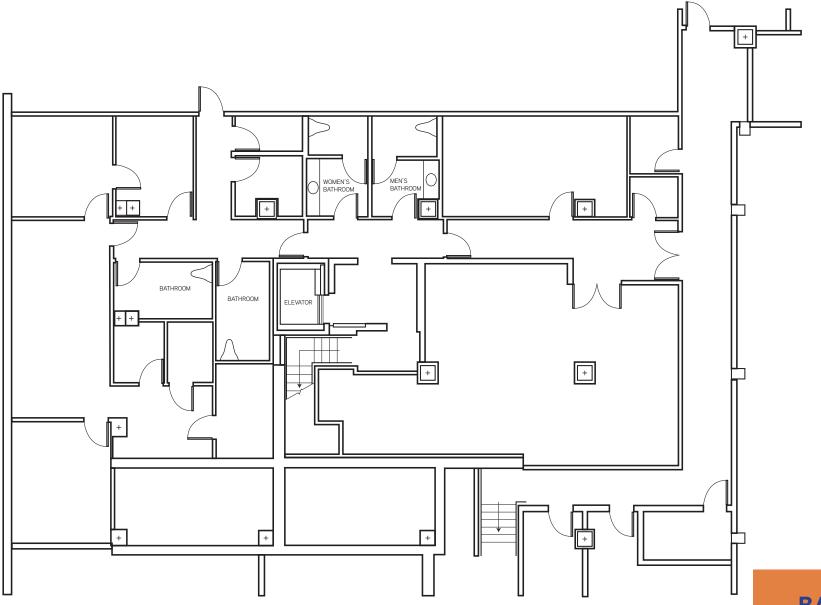

### **Retail Premises**

Ground Floor:  $\pm$  4,153 sq. ft. Second Floor:  $\pm$  3,376 sq. ft.  $\pm$  4,000 sq. ft. Basement: **TOTAL:**  $\pm$  11,529 sq. ft.

This marketing piece has been prepared by Colliers International for general information only. Information contained herein has been obtained from sources deemed reliable and no representation is made as to the accuracy thereof. Colliers International does not guarantee, warrant or represent that the informat in this document is correct. Any interested party should undertake their own inquiries as to the accuracy of the information. Colliers International excludes unequivocally all inferred or implied terms, conditions and warranties arising out of this document and excludes all liability for loss and damages arising there from.

135'

STOCKTON STEET

**GROUND FLOOR** ±4,153 SQ.FT.

**BASEMENT** 

±4,000 SQ.FT.