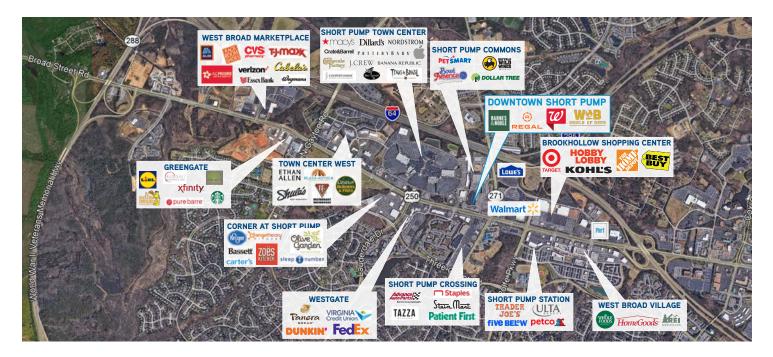

# Downtown Short Pump

### FEATURES

- 125,861 SF Building Size
- Strongest retail submarket in the Richmond MSA
- Near Short Pump Towne Center, an enclosed mall with regional draw
- Great visibility from West Broad St

• Lease Rate: Negotiable

MAX

- Available SF: 3,866 SF
- Traffic Counts: 38,000 VPD on West Broad St & 11,000 VPD on Pouncey Tract Rd

Accelerating success.

Colliers International 2221 Edward Holland Dr Suite 600 | Richmond, VA P: +1 804 320 5500 F: +1 804 320 4839