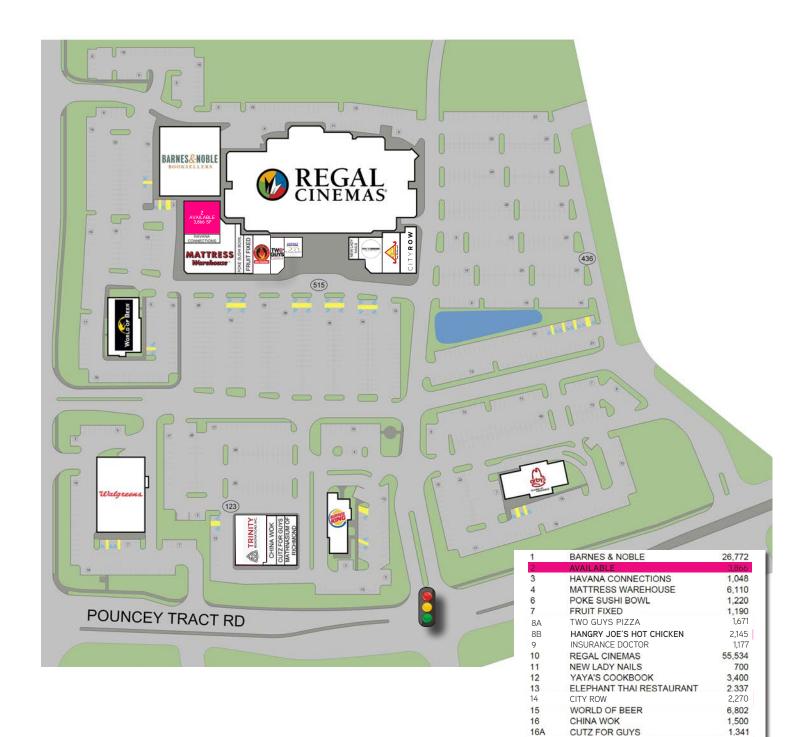

### FEATURES

- 125,861 SF Building Size
- Strongest retail submarket in the Richmond MSA
- Near Short Pump Towne Center, an enclosed mall with regional draw
- Great visibility from West Broad St

• Lease Rate: Negotiable

MAX

- Available SF: 3,866 SF
- Traffic Counts: 38,000 VPD on West Broad St & 11,000 VPD on Pouncey Tract Rd

Accelerating success.

Colliers International 2221 Edward Holland Dr Suite 600 | Richmond, VA P: +1 804 320 5500 F: +1 804 320 4839

# Maddy Spear

Associate +1 757 213 0061 maddy.spear@colliers.com

17

24

U-19

U-20

U-22

TRINITY RENOVATIONS

ARBY'S

BURGER KING

WALGREENS

MATHNASIUM OF RICHMOND

4,911

2,012

6,422

4,523

12,144

**Colliers International** | 2221 Edward Holland Dr | Suite 600 | Richmond, VA 23230 P: +1 804 320 5500 | F: +1 804 320 4839