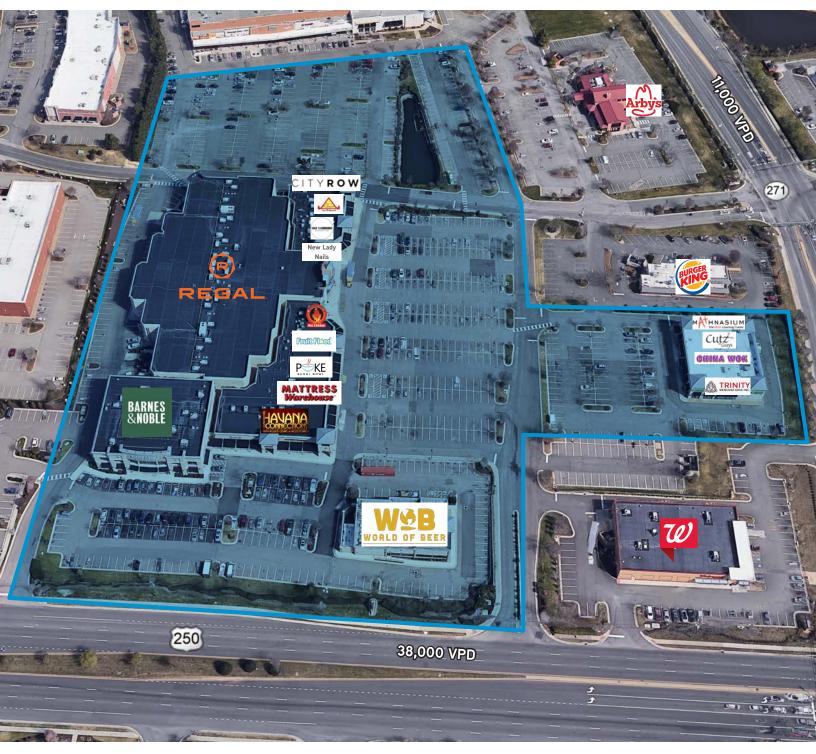

### FEATURES

- 125,861 SF Building Size
- Strongest retail submarket in the Richmond MSA
- Near Short Pump Towne Center, an enclosed mall with regional draw
- Great visibility from West Broad St

• Lease Rate: Negotiable

MAX

- Available SF: 3,866 SF
- Traffic Counts: 38,000 VPD on West Broad St & 11,000 VPD on Pouncey Tract Rd

Accelerating success.

Colliers International 2221 Edward Holland Dr Suite 600 | Richmond, VA P: +1 804 320 5500 F: +1 804 320 4839

ARBY'S

BURGER KING

WALGREENS

MATHNASIUM OF RICHMOND

4,911

2,012

6,422

4,523