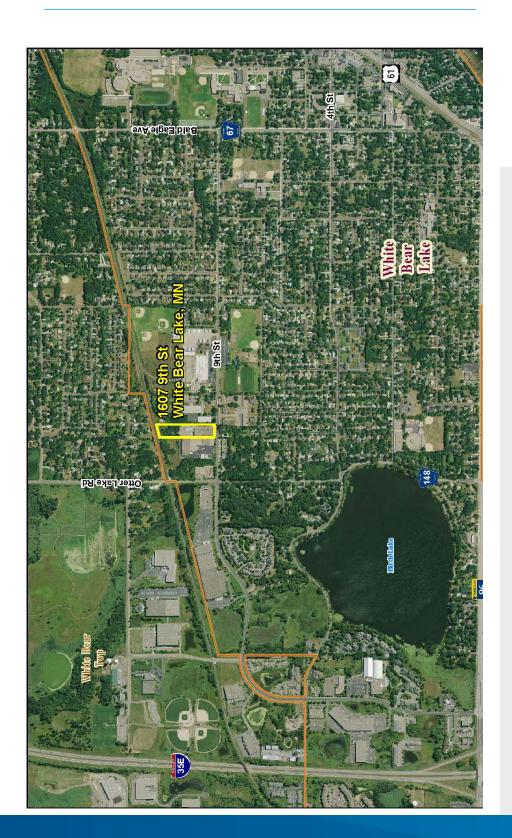

L 5985 Rice Creek Parkway, Suite 105 Shoreview, MN 55126

www.colliers.com

## 1607 9th Street



#### **PROPERTY ADDRESS:**

1607 9th Street White Bear Lake, MN 55110

#### **LEASE RATES:**

\$9.50 per square foot gross

#### **BUILDING SQUARE FEET**

38,958 square feet - total

- 4,200 square feet of office
- 364 square foot conference room
- 476 square foot kitchen
- Can lease 4,200 square feet without conference room & kitchen
- Divisible to whatever works for client



| Total SF | Office SF | Warehouse<br>SF | Base Per<br>Month |
|----------|-----------|-----------------|-------------------|
| 5,040    | 5,040     | \$9.50          | \$3,990           |
| 4,200    | 4,200     | \$9.50          | \$3,325           |

## For Leasing Information, Contact:

### 1607 9th Street > Aerial





### Contact Us

MIKE BRASS 952 837 3054 direct 612 750 4312 mobile SHOREVIEW, MN mike.brass@colliers.com

COLLIERS INTERNATIONAL 5985 Rice Creek Parkway, Suite 105 Shoreview, MN 55126

www.colliers.com



## 1607 9th Street

WHITE BEAR LAKE, MN