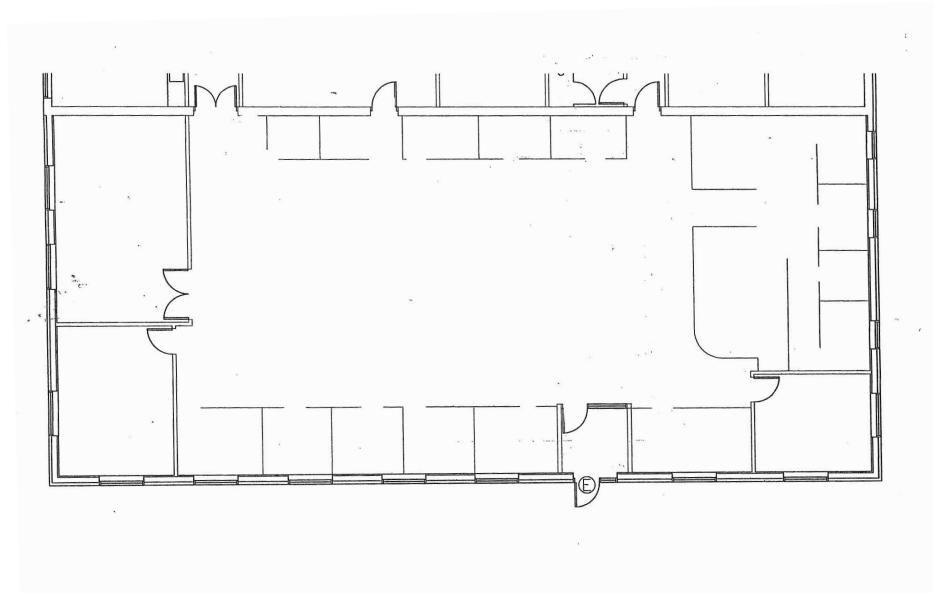

#### **BUILDING SQUARE FEET**

38,958 square feet - total

- 4,200 square feet of office
- 364 square foot conference room
- 476 square foot kitchen
- Can lease 4,200 square feet without conference room & kitchen
- Divisible to whatever works for client

| Total SF | Office SF | Warehouse<br>SF | Base Per<br>Month |
|----------|-----------|-----------------|-------------------|
| 5,040    | 5,040     | \$9.50          | \$3,990           |
| 4,200    | 4,200     | \$9.50          | \$3,325           |