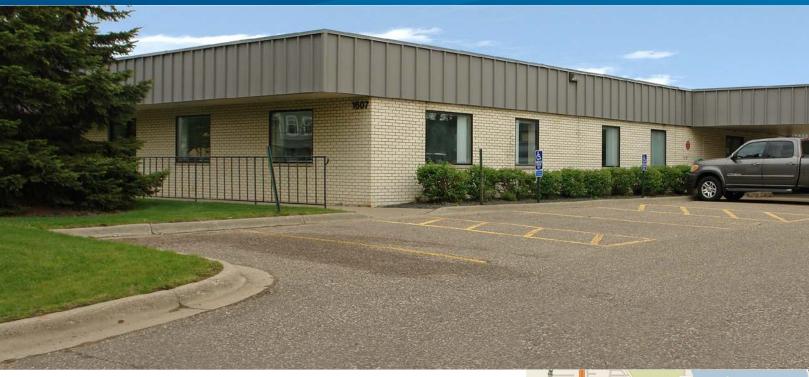

# 1607 9th Street

WHITE BEAR LAKE, MINNESOTA

#### **PROPERTY ADDRESS:**

1607 9th Street White Bear Lake, MN 55110

## **Building Amenities**

- > 38,958 square foot office/warehouse building
- > Located in the NEQ of White Bear Pkwy and Otter Lake Rd
- > 2x2 tress
- > Fluorescent lighting
- > Sprinklered
- > Build in 1987
- > Comcast internet access