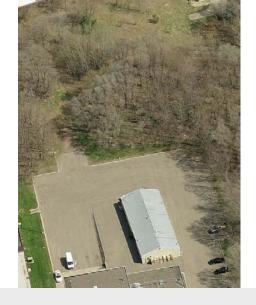

5985 Rice Creek Parkway, Suite 105 Shoreview, MN 55126

www.colliers.com

## 1607 9th Street



#### **PROPERTY ADDRESS:**

1607 9th Street White Bear Lake, MN 55110

#### **LEASE RATES:**

\$9.50 per square foot gross

#### **BUILDING SQUARE FEET**

38,958 square feet - total

- 4,200 square feet of office
- 364 square foot conference room
- 476 square foot kitchen
- Can lease 4,200 square feet without conference room & kitchen
- Divisible to whatever works for client



| Total SF | Office SF | Warehouse<br>SF | Base Per<br>Month |
|----------|-----------|-----------------|-------------------|
| 5,040    | 5,040     | \$9.50          | \$3,990           |
| 4,200    | 4,200     | \$9.50          | \$3,325           |

## For Leasing Information, Contact:

### 1607 9th Street > Aerial





### Contact Us

MIKE BRASS 952 837 3054 direct 612 750 4312 mobile SHOREVIEW, MN mike.brass@colliers.com

COLLIERS INTERNATIONAL 5985 Rice Creek Parkway, Suite 105 Shoreview, MN 55126

www.colliers.com



## 1607 9th Street

WHITE BEAR LAKE, MN