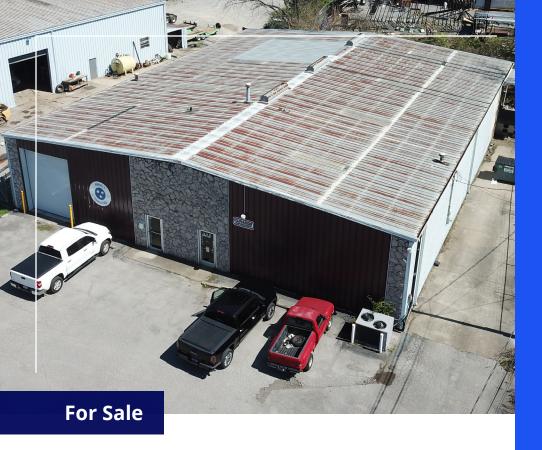

# Rare owner/occupant opportunity in BNA's prime airport district

336 Wilhagan Road, Nashville, TN 37217

Located at 336 Wilhagan Road in Nashville, TN, this 8,000-square-foot light industrial property offers a strong owner/occupant opportunity. The building features 1,400 square feet of office space, one drive-in door, one dock door, and three-phase power. Its layout and functionality make it ideal for a range of light industrial users.

### Features

- 8,000 SF of light industrial
- 1 drive-in door
- 1,400 SF of office
- 1 dock door
- 3 phase power
- 20' clear height

8,000

rentable square feet