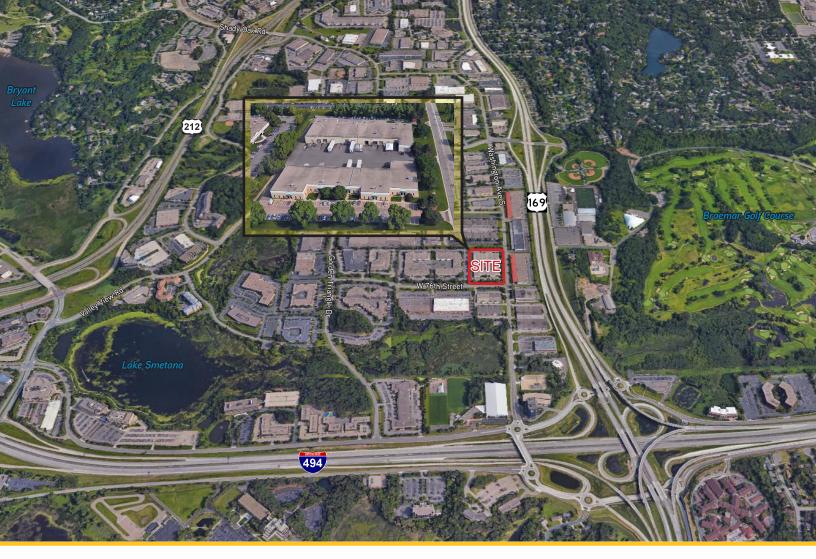

## **Building Amenities**

- > Infill location in southwest metro
- > 78,205 total square feet on 5.61 acres
- > 16' clear height
- > Dock and drive-in loading
- > Immediate access to Highway 169
- > Clean, well-lit and functional office and warehouse space

#### PROPERTY ADDRESS:

7586 Washington Avenue S Eden Prairie, MN

TOTAL BUILDINGS SQUARE FEET:

78,205 SF Total