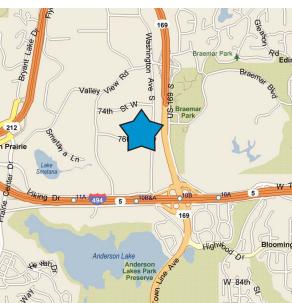

## **Building Amenities**

- > Infill location in southwest metro
- > 78,205 total square feet on 5.61 acres
- > 16' clear height
- > Dock and drive-in loading
- > Immediate access to Highway 169
- > Clean, well-lit and functional office and warehouse space

#### PROPERTY ADDRESS:

7586 Washington Avenue S Eden Prairie, MN

TOTAL BUILDINGS SQUARE FEET:

78,205 SF Total