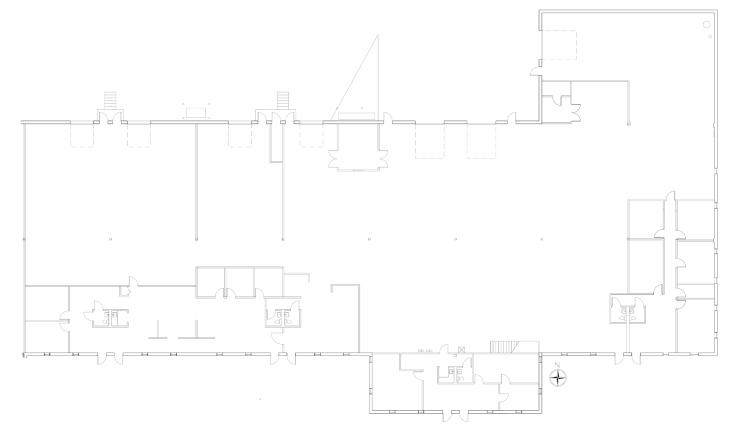

# FLOOR PLAN >

### WASHINGTON SQUARE | SUITE 7502

> SUITE 7502

8,881 SF Warehouse <u>2,304 SF Office</u> 11,185 SF Total Four (4) Drive-in doors

### WASHINGTON SQUARE | SUITE 7542

CONTACT US >

Jason Simek 952 897 7898 jason.simek@colliers.com

Peter Mork J.D. 952 897 7772 peter@capitalpartnersmn.com

> SUITE 7542

7,500 SF Warehouse <u>3,000 SF Office</u> 10,500 SF Total One (1) Drive-in doors Two (2) Dock doors

# FLOOR PLAN >

WASHINGTON SQUARE | SUITE 7554

### > SUITE 7554

17,568 SF Warehouse 5,423 SF Office 22,991 SF Total \*1,260 SF Mezzanine available, free of charge if unused