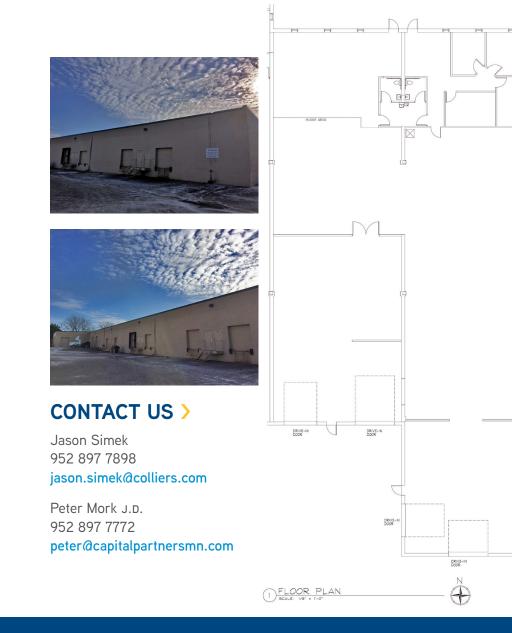

# FLOOR PLAN >

### WASHINGTON SQUARE | SUITE 7542

CONTACT US >

Jason Simek 952 897 7898 jason.simek@colliers.com

Peter Mork J.D. 952 897 7772 peter@capitalpartnersmn.com

> SUITE 7542

7,500 SF Warehouse <u>3,000 SF Office</u> 10,500 SF Total One (1) Drive-in doors Two (2) Dock doors