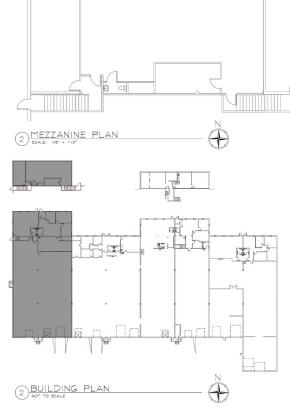

# FLOOR PLAN >

WASHINGTON SQUARE | SUITE 7554

### > SUITE 7554

17,568 SF Warehouse 5,423 SF Office 22,991 SF Total \*1,260 SF Mezzanine available, free of charge if unused