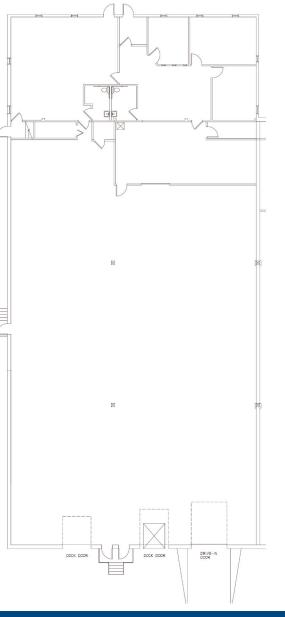

# FLOOR PLAN >

### WASHINGTON SQUARE | SUITE 7502

> SUITE 7502

8,881 SF Warehouse <u>2,304 SF Office</u> 11,185 SF Total Four (4) Drive-in doors