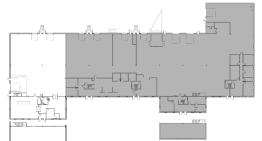

# FLOOR PLAN >

### WASHINGTON SQUARE | SUITE 7502

> SUITE 7502

8,881 SF Warehouse <u>2,304 SF Office</u> 11,185 SF Total Four (4) Drive-in doors

### WASHINGTON SQUARE | SUITE 7542

CONTACT US >

Jason Simek 952 897 7898 jason.simek@colliers.com

Peter Mork J.D. 952 897 7772 peter@capitalpartnersmn.com

> SUITE 7542

7,500 SF Warehouse <u>3,000 SF Office</u> 10,500 SF Total One (1) Drive-in doors Two (2) Dock doors

# FLOOR PLAN >

WASHINGTON SQUARE | SUITE 7554

### > SUITE 7554

17,568 SF Warehouse 5,423 SF Office 22,991 SF Total \*1,260 SF Mezzanine available, free of charge if unused