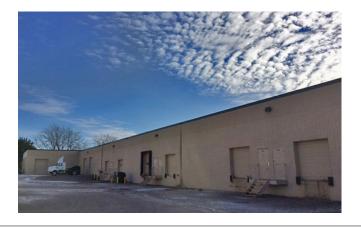

# FOR LEASE > INDUSTRIAL SPACE Washington Square

7500-7586 WASHINGTON AVE S | EDEN PRAIRIE, MN

# Office/Warehouse Space for Lease

Washington Square is in a highly desirable office/warehouse complex consisting of two buildings totaling 78,205 square feet with immediate access to Highway 169.

## **Building Amenities**

- > Infill location in southwest metro
- > 78,205 total square feet on 5.61 acres
- > 16' clear height
- > Dock and drive-in loading
- > Immediate access to Highway 169
- > Clean, well-lit and functional office and warehouse space