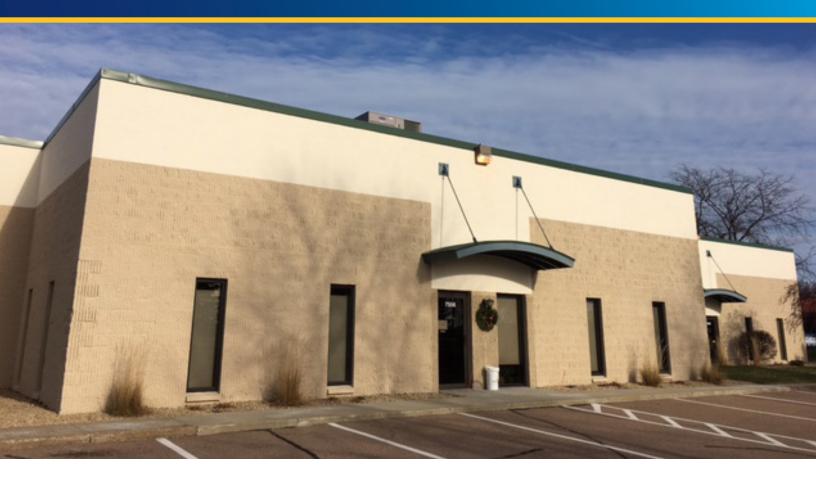

# Office/Warehouse Space for Lease

Washington Square is in a highly desirable office/warehouse complex consisting of two buildings totaling 78,205 square feet with immediate access to Highway 169.

## **Building Amenities**

- > Infill location in southwest metro
- > 78,205 total square feet on 5.61 acres
- > 16' clear height
- > Dock and drive-in loading
- > Immediate access to Highway 169
- > Clean, well-lit and functional office and warehouse space