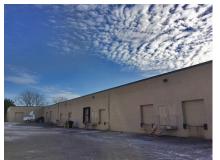

# FOR LEASE > INDUSTRIAL SPACE Washington Square

7500-7586 WASHINGTON AVE S | EDEN PRAIRIE, MN

# Office/Warehouse Space for Lease

Washington Square is in a highly desirable office/warehouse complex consisting of two buildings totaling 78,205 square feet with immediate access to Highway 169.

## **Building Amenities**

- > Infill location in southwest metro
- > 78,205 total square feet on 5.61 acres
- > 16' clear height
- > Dock and drive-in loading
- > Immediate access to Highway 169
- > Clean, well-lit and functional office and warehouse space