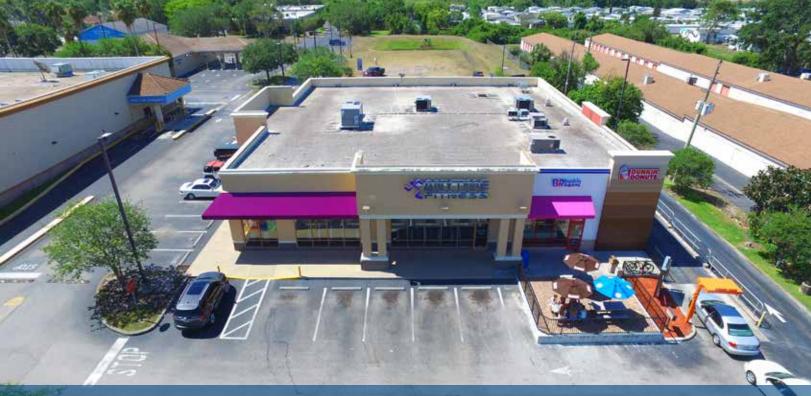

## Dunkin' Donuts/Baskin-Robbins and Anytime Fitness

# 1467-1471 Main Street Dunedin, Florida 34698

Mike Milano, CCIM, MAI and Sean Glickman, CCIM, Executive Managing Directors at Colliers International are pleased to offer for sale a two-tenant retail center in Dunedin, FL (Tampa MSA). The Dunkin' Donuts/Baskin-Robbins and Anytime Fitness center is well located in a densely populated market with over 225,000 residents within a five-mile radius.

Price: \$2,476,000

Cap Rate: 6.75%

Property Website:

https://www.crexi.com/properties/92028

| Address                     | 1467-1471 Main Street<br>Dunedin, FL 34698                             |                            |
|-----------------------------|------------------------------------------------------------------------|----------------------------|
| GLA                         | 9,776 SF                                                               |                            |
| Occupancy                   | 100%                                                                   |                            |
| Lot Size                    | 1.17± Acres                                                            |                            |
| Year Built                  | 1998                                                                   |                            |
| Number of Units             | Two (2)                                                                |                            |
| 3-Mile Permenant Population | 96,572                                                                 |                            |
| 3-Mile Daytime Population   | 91,192                                                                 |                            |
| Traffic Counts              | Main Street:<br>Keene Road:                                            | 44,500± VPD<br>23,000± VPD |
| Key Tenants                 | Dunkin' Donuts/Baskin-Robbins (3,120 SF)<br>Anytime Fitness (6,656 SF) |                            |