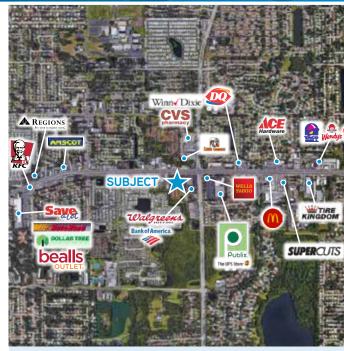

# 1467-1471 Main Street Dunedin, Florida 34698

Mike Milano, CCIM, MAI and Sean Glickman, CCIM, Executive Managing Directors at Colliers International are pleased to offer for sale a two-tenant retail center in Dunedin, FL (Tampa MSA). The Dunkin' Donuts/Baskin-Robbins and Anytime Fitness center is well located in a densely populated market with over 225,000 residents within a five-mile radius.

Dunedin is located in central Pinellas County, bordering Clearwater to the south and Palm Harbor to the north. State Road 580 (Main Street) runs over 28 miles, connecting Dunedin to Tampa, and is a major commercial and commuter route for both Pinellas and Hillsborough counties. Keene Road is a major north-south route in Pinellas that runs over 23 miles, connecting South Pasadena/St. Petersburg to Palm Harbor.