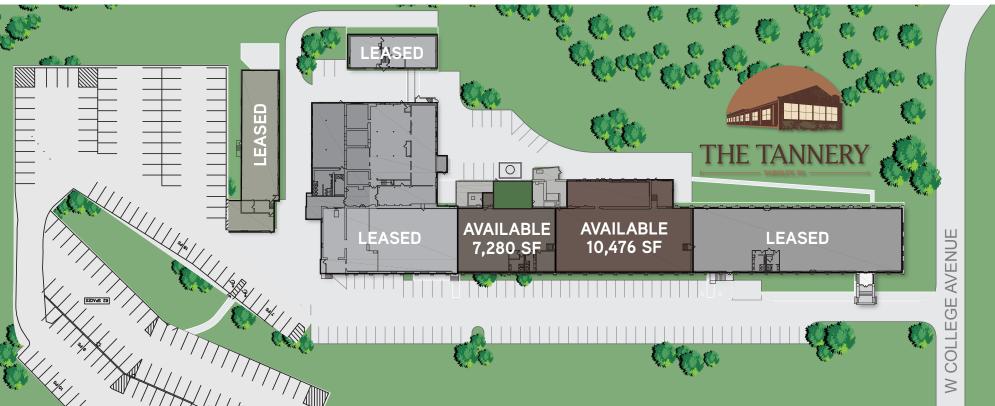

- > Class "A" office space, finished to suit
- > 7,280 17,756 SF available
- > High, sloping ceilings with exposed roof trusses
- > All new high-efficiency lighting and HVAC
- > On-site back-up power
- > Adjacent to Yardley Country Club
- > Two blocks to SEPTA Regional Rail Station
- > Easy access I-95 (1.5 miles away) and U.S. Route 1