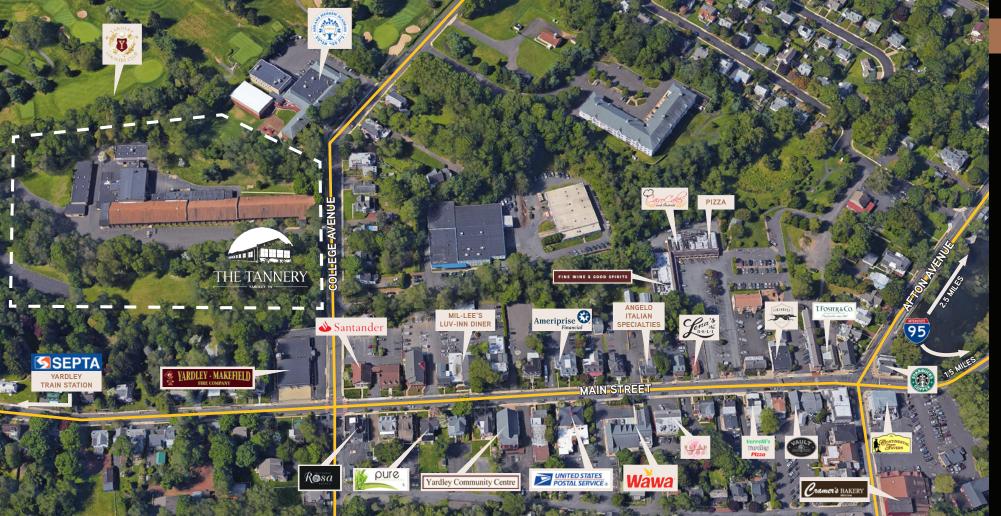

## THE TANNERY | 19 W. COLLEGE AVENUE, YARDLEY, PA

Bucks County's newest and most unique office space – this dramatic renovation of a turn-of-the-century former industrial facility will provide the perfect alternative to the common, generic corporate office environment. Just off of Main Street in historic Yardley Borough, Bucks County. Convenient to shopping, dining, and easy access to I-95.

- > Class "A" office space, finished to suit
- > 7,280 17,756 SF available
- > High, sloping ceilings with exposed roof trusses
- > All new high-efficiency lighting and HVAC
- > On-site back-up power
- > Adjacent to Yardley Country Club
- > Two blocks to SEPTA Regional Rail Station
- > Easy access I-95 (1.5 miles away) and U.S. Route 1