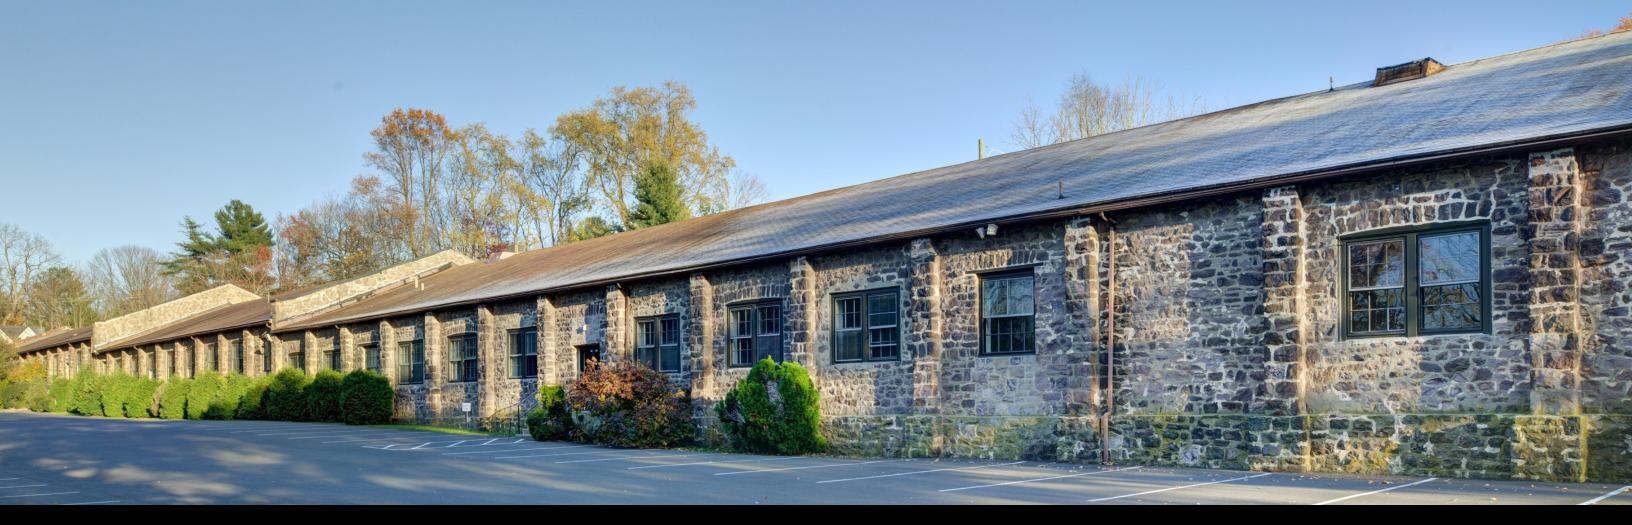

## THE TANNERY | 19 W. COLLEGE AVENUE, YARDLEY, PA

Bucks County's newest and most unique office space – this dramatic renovation of a turn-of-the-century former industrial facility will provide the perfect alternative to the common, generic corporate office environment. Just off of Main Street in historic Yardley Borough, Bucks County. Convenient to shopping, dining, and easy access to I-95.

- > Class "A" office space, finished to suit
- > 7,280 17,756 SF available
- > High, sloping ceilings with exposed roof trusses
- > All new high-efficiency lighting and HVAC
- > On-site back-up power
- > Adjacent to Yardley Country Club
- > Two blocks to SEPTA Regional Rail Station
- > Easy access I-95 (1.5 miles away) and U.S. Route 1