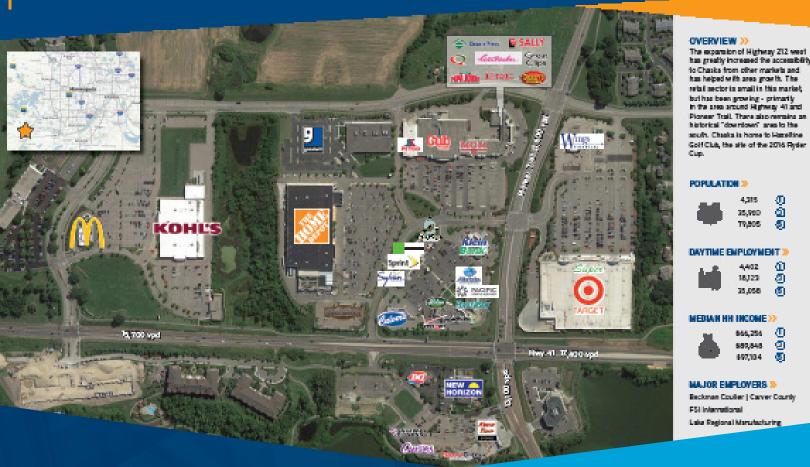

| DEMOGRAPHICS         | 1 Mile   | 3 Miles  | 5  |
|----------------------|----------|----------|----|
| Population           | 4,315    | 35,960   | 7  |
| Daytime Population   | 5,143    | 22,919   | Z  |
| Average HH Income    | \$66,256 | \$89,848 | \$ |
| *Source:PCensus 2017 |          |          |    |

#### TRAFFIC COUNTS

| Highway 41               | 17,400 cars per day                               |
|--------------------------|---------------------------------------------------|
| Pioneer Trail            | 11,600 cars per day                               |
| *Source: Minnesota Depar | tment of Transportation 2016 Study Averages are p |

#### MAJOR TENANTS

| > Super Target | > MGM       |
|----------------|-------------|
| > McDonalds    | > Culver's  |
| > Perkins      | > Cub Foods |
| > Allstate     |             |

> Verizon > Papa John's > PetCo

#### COMMENTS

- > Great Chaska community center anchored by Cub Foods, Petco and Home Depot
- > Adjacent to Hazeltine Golf Course
- > Close proximity to Chaska High School

5 Miles 79,805 43,022 \$97,104

➤ Kohl's

> Pearl Vision

> Home Depot