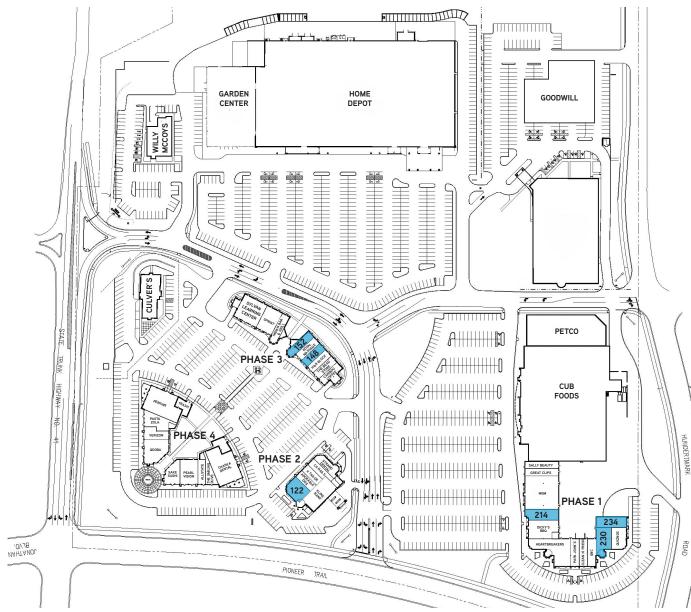

#### SITE PLAN

#### AVAILABLE

| Phase 1:  |          |
|-----------|----------|
| Suite 214 | 2,875 SF |
| Suite 230 | 2.231 SF |
| Suite 234 | 1,865 SF |

Phase 2: Suite 122..... 2,020 SF Phase 3: Suite 148.....1,200 SF Suite 152.....1,443 SF

#### SITE INFORMATION

| Location        | Pioneer Trail         |
|-----------------|-----------------------|
| Building GLA    | 327,140 SF            |
| Space Available | 1,200 - 2,875 SF      |
| Parking         | 95 stalls             |
| Lease Rate      | \$18.00 - \$20.00 PSF |