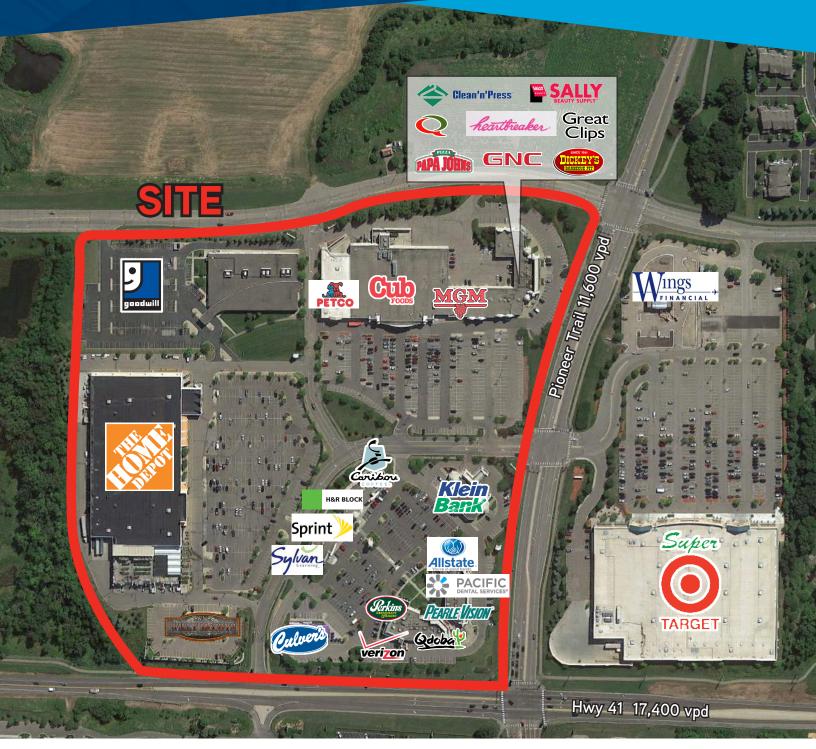

#### MAJOR TENANTS

| > Super Target | > MGM       |
|----------------|-------------|
| > McDonalds    | > Culver's  |
| > Perkins      | > Cub Foods |
| > Allstate     |             |

> Verizon > Papa John's > PetCo

#### COMMENTS

- > Great Chaska community center anchored by Cub Foods, Petco and Home Depot
- > Adjacent to Hazeltine Golf Course
- > Close proximity to Chaska High School

5 Miles 79,805 43,022 \$97,104

#### TRAFFIC COUNTS

| Highway 41               | 17,400 cars per day                               |
|--------------------------|---------------------------------------------------|
| Pioneer Trail            | 11,600 cars per day                               |
| *Source: Minnesota Depar | tment of Transportation 2016 Study Averages are p |