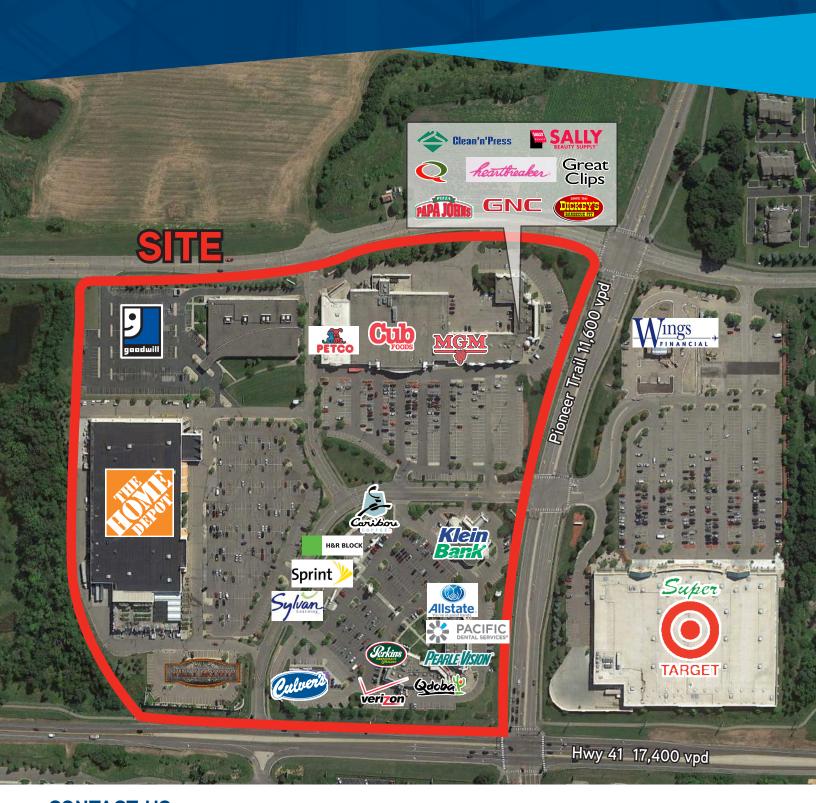

## **CHASKA COMMONS**

200 Pioneer Trail | Chaska, MN 55318

## **MAJOR TENANTS**

| Super Target | > MGM       | > Verizon     | > Kohl's       |
|--------------|-------------|---------------|----------------|
| > McDonalds  | > Culver's  | > Papa John's | > Pearl Vision |
| > Perkins    | > Cub Foods | > PetCo       | > Home Depot   |

## COMMENTS

- **>** Great Chaska community center anchored by Cub Foods, Petco and Home Depot
- > Adjacent to Hazeltine Golf Course
- > Close proximity to Chaska High School

<sup>\*</sup>Source: Minnesota Department of Transportation 2016 Study Averages are per day total cars