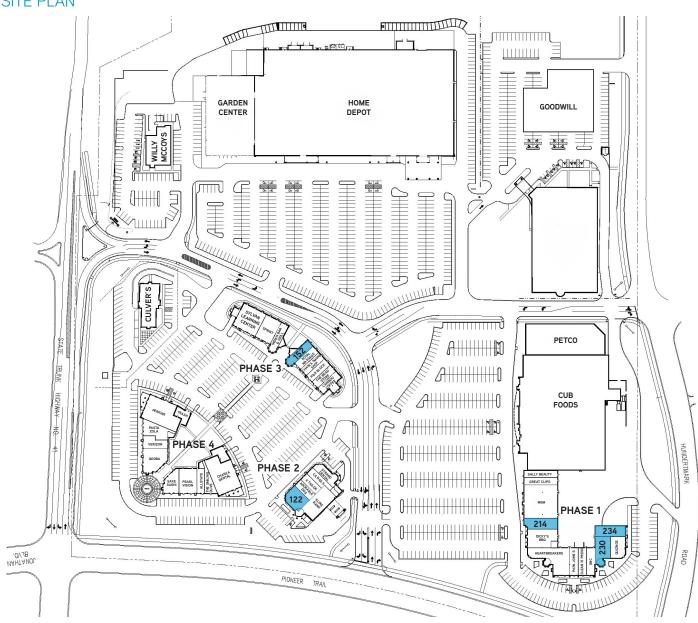

## SITE PLAN

## **AVAILABLE**

| Phase I:  |          |
|-----------|----------|
| Suite 214 | 2,875 SF |
| Suite 230 | 2.231 SF |
| Suite 234 | 1.865 SF |

| Phase 2:  |          |
|-----------|----------|
| Suite 122 | 2,020 SF |

| Phase 3:  |          |
|-----------|----------|
| Suite 148 | 1,200 SF |
| Suite 152 | 1.443 SF |