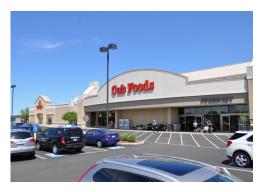

## **MAJOR TENANTS**

| Super Target | > MGM       | > Verizon     | > Kohl's       |
|--------------|-------------|---------------|----------------|
| > McDonalds  | > Culver's  | > Papa John's | > Pearl Vision |
| > Perkins    | > Cub Foods | > PetCo       | > Home Depot   |

## COMMENTS

- **>** Great Chaska community center anchored by Cub Foods, Petco and Home Depot
- > Adjacent to Hazeltine Golf Course
- > Close proximity to Chaska High School

<sup>\*</sup>Source: Minnesota Department of Transportation 2016 Study Averages are per day total cars