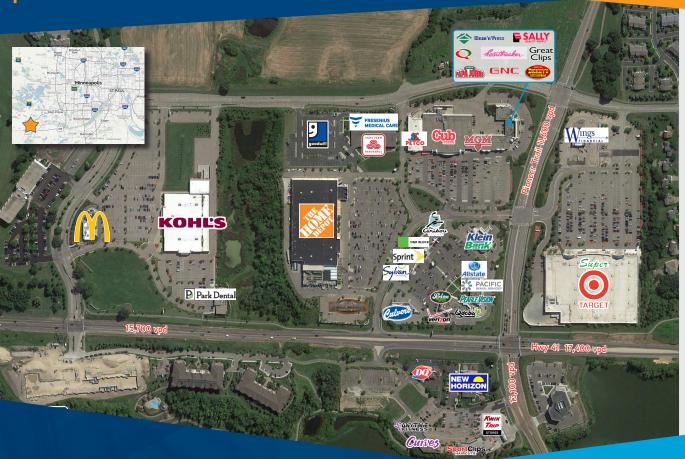

## SITE PLAN

## **AVAILABLE**

| Phase I:  |          |
|-----------|----------|
| Suite 214 | 2,875 SF |
| Suite 230 | 2.231 SF |
| Suite 234 | 1.865 SF |

| Phase 2:  |          |
|-----------|----------|
| Suite 122 | 2,020 SF |

| Phase 3:  |          |
|-----------|----------|
| Suite 148 | 1,200 SF |
| Suite 152 | 1.443 SF |

## **MAJOR TENANTS**

| Super Target | > MGM       | > Verizon     | > Kohl's       |
|--------------|-------------|---------------|----------------|
| > McDonalds  | > Culver's  | > Papa John's | > Pearl Vision |
| > Perkins    | > Cub Foods | > PetCo       | > Home Depot   |