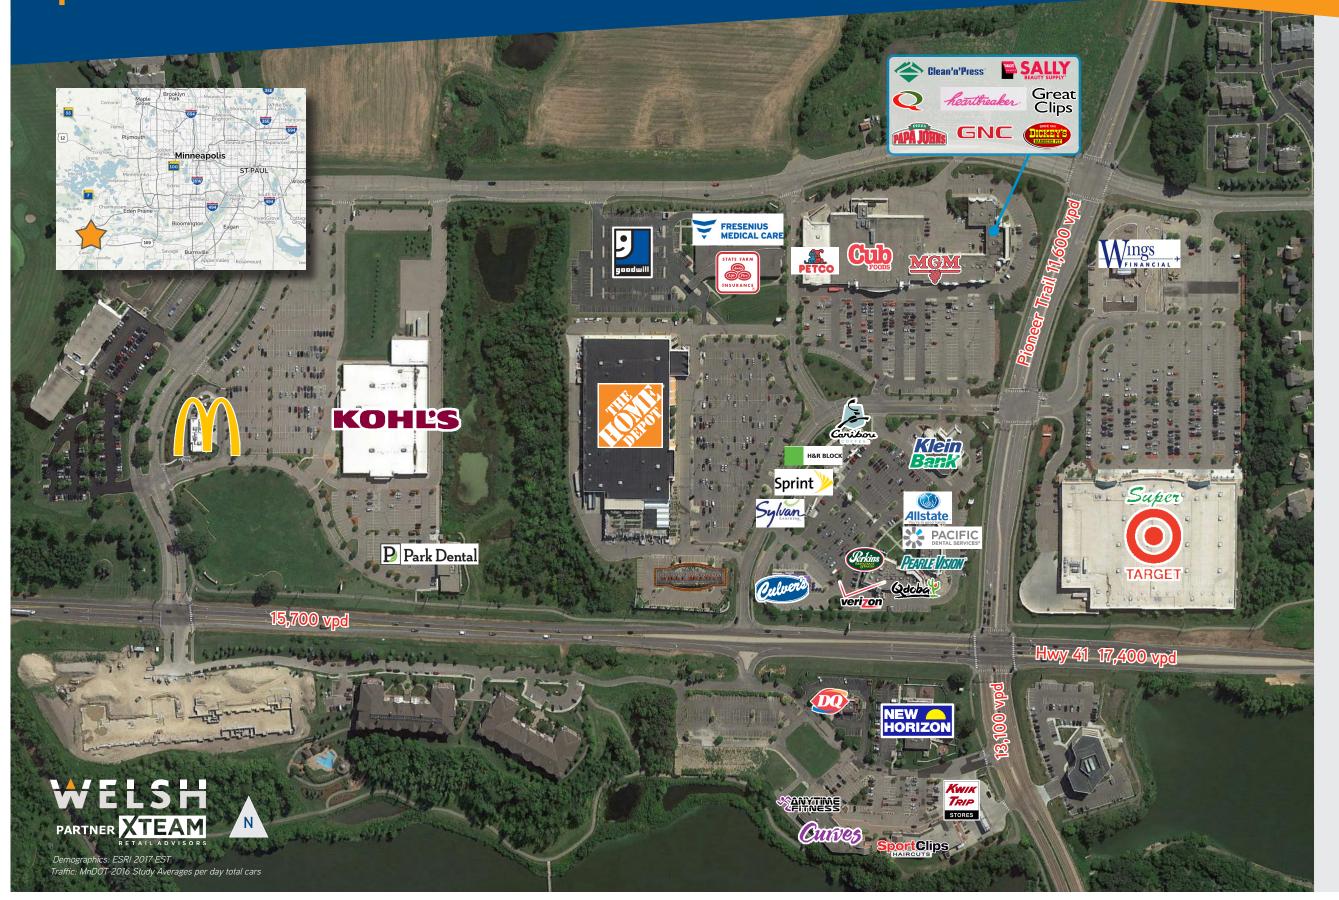

## OVERVIEW >>

The expansion of Highway 212 west has greatly increased the accessibility to Chaska from other markets and has helped with area growth. The retail sector is small in this market, but has been growing - primarily in the area around Highway 41 and Pioneer Trail. There also remains an historical "downtown" area to the south. Chaska is home to Hazeltine Golf Club, the site of the 2016 Ryder Cup.