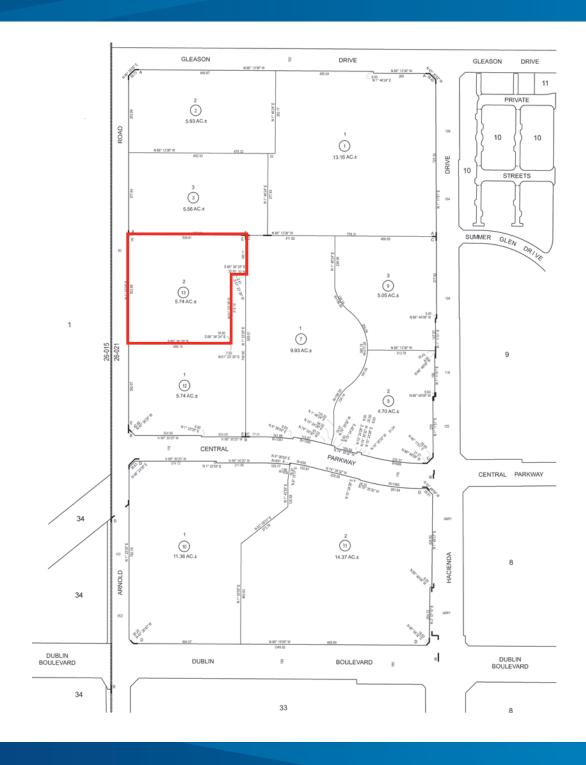

### Unique Office Development Opportunity on Improved Pad Site

5601 ARNOLD ROAD, DUBLIN, CA

5.74 Acres

APN: 986-14-13

Floor Area Ratio: 0.5

Easy access to I-580 and I-680

BART Dublin/Pleasanton 8 minute walk way