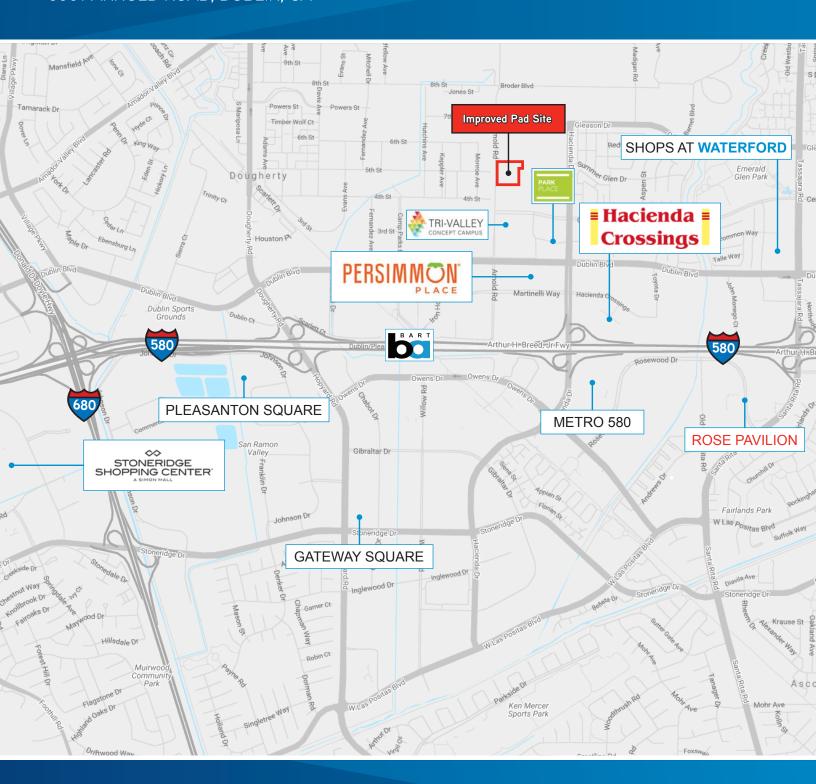

### Unique Office Development Opportunity on Improved Pad Site

5601 ARNOLD ROAD, DUBLIN, CA

5.74 Acres

APN: 986-14-13

Floor Area Ratio: 0.5

Easy access to I-580 and I-680

BART Dublin/Pleasanton 8 minute walk way

30 minute drive to Oakland International Airport

Directly adjacent to numerous restaurants/retail in Persimmon Place and Hacienda Crossings