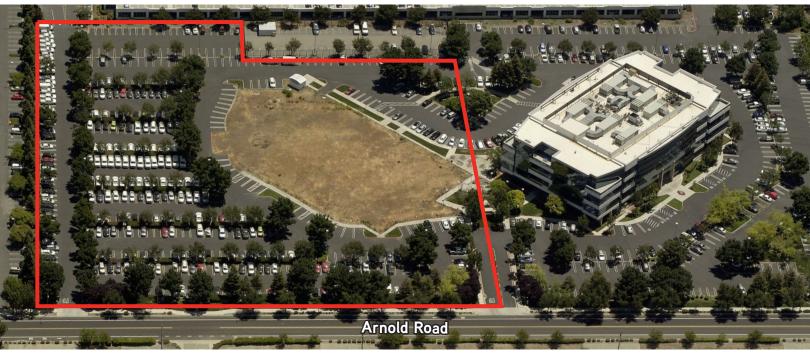

### Unique Office Development Opportunity on Improved Pad Site

5601 ARNOLD ROAD, DUBLIN, CA

5.74 Acres

APN: 986-14-13

Floor Area Ratio: 0.5

Easy access to I-580 and I-680

BART Dublin/Pleasanton 8 minute walk way

30 minute drive to Oakland International Airport

Directly adjacent to numerous restaurants/retail in Persimmon Place and Hacienda Crossings