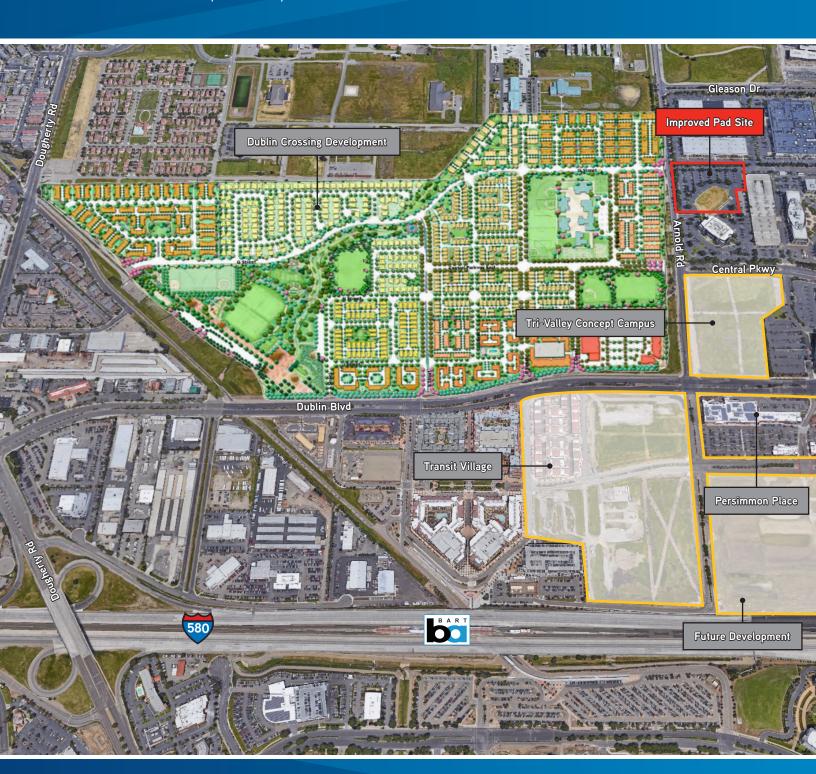

### Unique Office Development Opportunity on Improved Pad Site

5601 ARNOLD ROAD, DUBLIN, CA

5.74 Acres

APN: 986-14-13

Floor Area Ratio: 0.5

Easy access to I-580 and I-680

BART Dublin/Pleasanton 8 minute walk way

30 minute drive to Oakland International Airport

Directly adjacent to numerous restaurants/retail in Persimmon Place and Hacienda Crossings