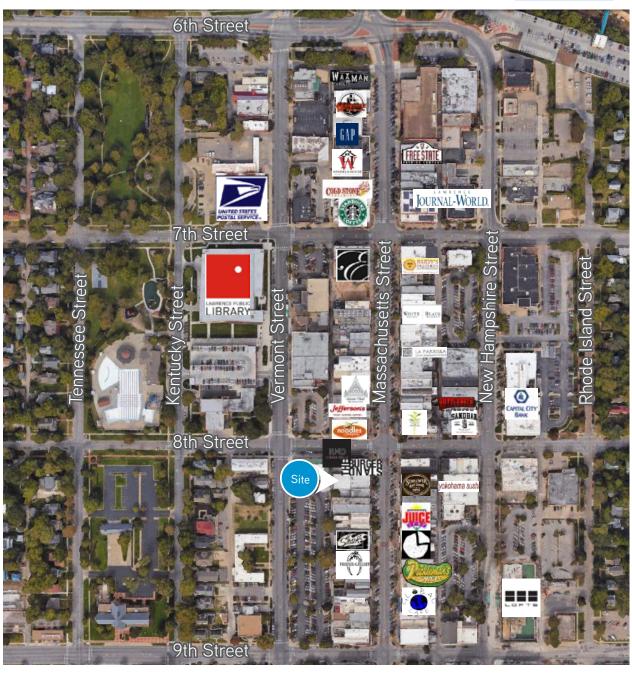

## **Building Features**

- > Downtown location on the west side of Massachusetts Street, near the corner of 8th Street
- > Metered parking at the front entrance and free, 2-hour parking at the rear
- > Unique rear access to the west sidewalk and parking
- > Large storefront with open retail area ready for any use
- > Four dressing rooms and well-lit floor area
- > Approximately 5,850 SF
- > \$15.00 \$14.00/SF (\$6,825.00/month), NNN (\$1,887.50/month)
- > Estimated total monthly lease rate: \$9,200 \$8,712.50
- > Space may be demised for qualified tenant