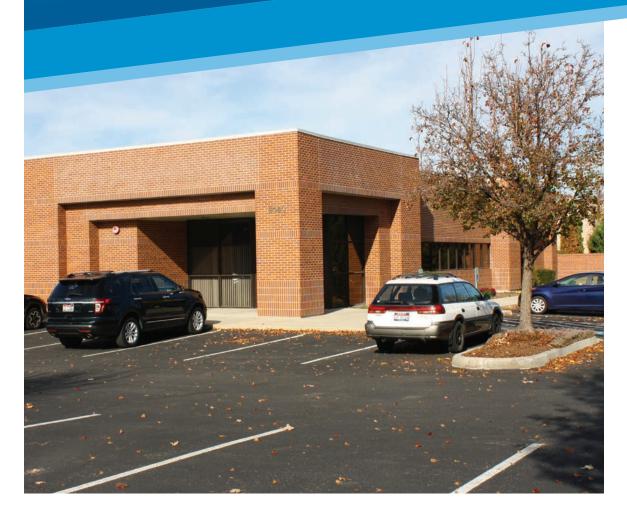

## FOR<br/>LEASE8050 W RIFLEMAN STREET<br/>ROYAL PARK PLAZA | BOISE, ID

#### HIGHLIGHTS

- » Well located, highly visible office building on major retail corridor
- » Great layout with private offices, conference rooms, and built-in cubicles
- » Perfect for office/medical office users
- » Monument and building signage available
- » Abundant parking
- » Fiber to building
- » TI's Negotiable