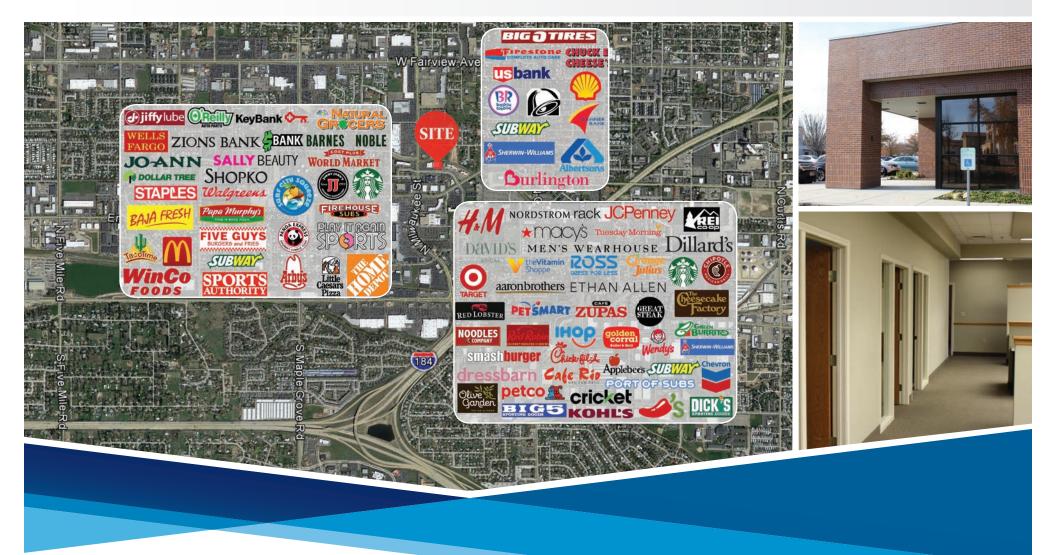

#### HIGHLIGHTS

- » Well located, highly visible office building on major retail corridor
- » Great layout with private offices, conference rooms, and built-in cubicles
- » Perfect for office/medical office users
- » Monument and building signage available
- » Abundant parking
- » Fiber to building
- » TI's Negotiable