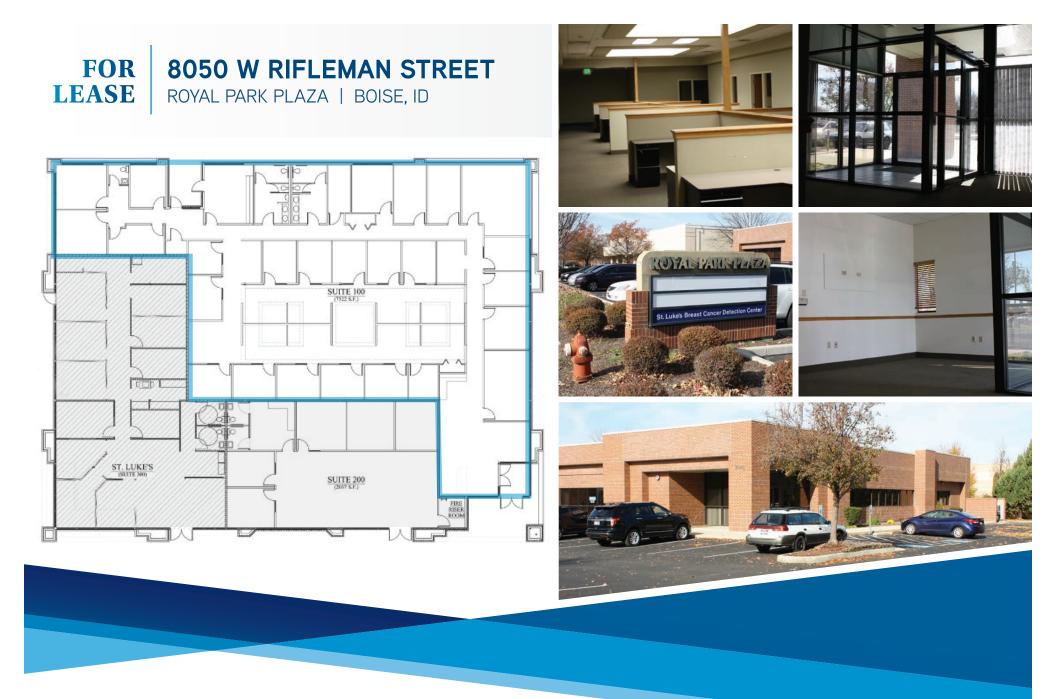

## FOR<br/>LEASE8050 W RIFLEMAN STREET<br/>ROYAL PARK PLAZA | BOISE, ID

#### SPACE AVAILABLE

| Suite | Size     | Rate         |
|-------|----------|--------------|
| 100   | 7,720 SF | \$15.00 FSEJ |

#### HIGHLIGHTS

- » Well located, highly visible office building on major retail corridor
- » Great layout with private offices, conference rooms, and built-in cubicles
- » Perfect for office/medical office users
- » Monument and building signage available
- » Abundant parking
- » Fiber to building
- » TI's Negotiable