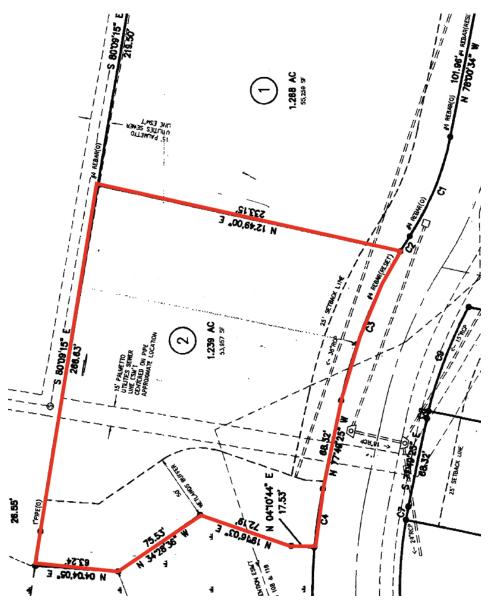

sional or doctor's office.

### **Property Description**

Traffic Counts: Hard Scrabble Road - 20.600 VPD

Frontage: 200' on Rice Meadow Way

Zoning: PDD

Price: \$165.000

#### Demographics - 2017 Estimate

|                           | <u>1 mile</u> | <u>3 miles</u> | <u>5 miles</u> |
|---------------------------|---------------|----------------|----------------|
| Population:               | 10,457        | 60,812         | 100,593        |
| Households:               | 4,001         | 21,636         | 37,273         |
| Average Household Income: | \$80,346      | \$86,139       | \$87,795       |
| Growth 2017-2022:         | 1.53%         | 1.56%          | 1.55%          |
|                           |               |                |                |

## 320 Rice Meadow Way > Plat





#### Contact Us

CRAIG WAITES
803 401 4224 DIRECT
craig.waites@colliers.com

COLLIERS INTERNATIONAL 1301 Gervais Street, Suite 600 Columbia, South Carolina 29201

www.colliers.com