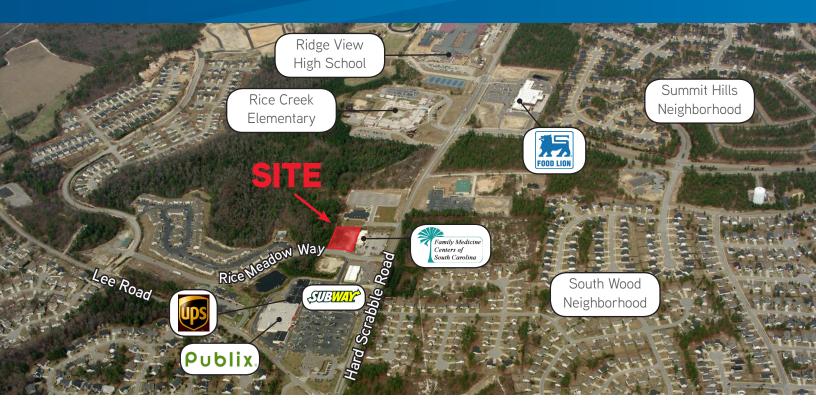

## **Property Description**

This ±1.2-acre property on Rice Meadow Way lies just off Hard Scrabble Road in the rapidly-developing Northeast Columbia. With 220' of frontage along Rice Meadow Way, the subject's excellent location is surrounded by commercial development including Publix Supermarket, UPS, Bank of America, Rice Creek Family Medicine and Spinx. The site would be ideal for a professional or doctor's office.

### **Property Description**

Traffic Counts: Hard Scrabble Road - 20.600 VPD

Frontage: 200' on Rice Meadow Way

Zoning: PDD

Price: \$165.000