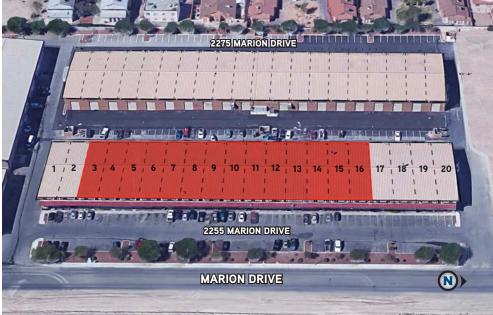

\$0.50 NNN/PSF/Mo ±2,500 SF

- NNN Rate: Currently estimated at \$0.15 PSF/Mo
- \* Units 3, 4, 5, 8 and 13 are ready for immediate occupancy!