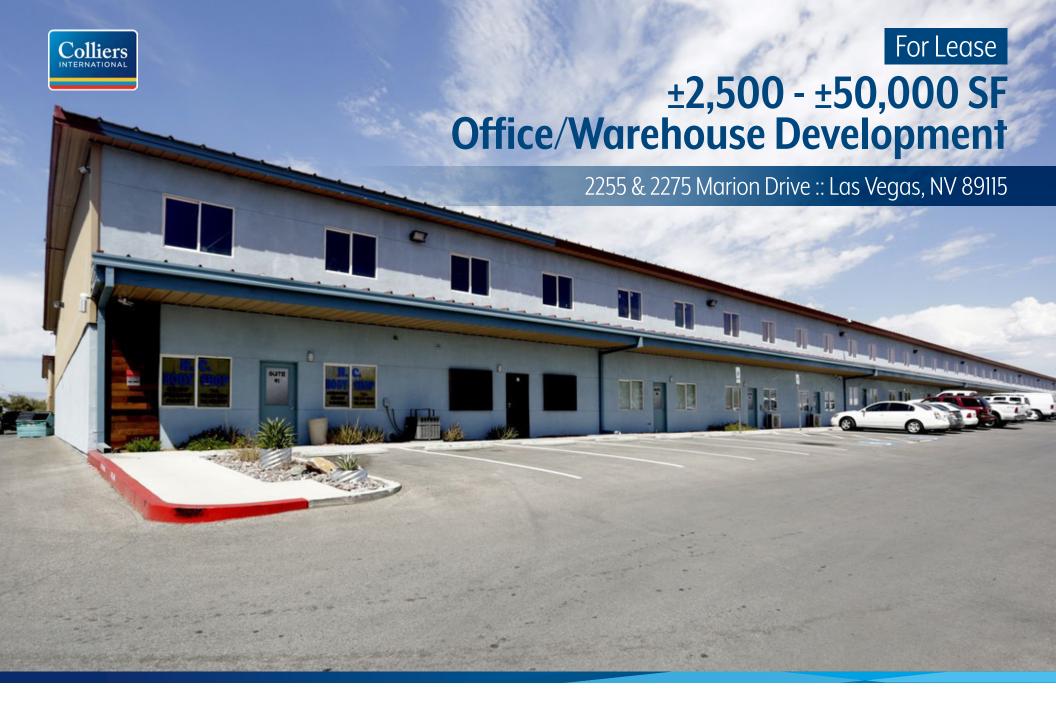

# ±2,500 - ±50,000 SF Office/Warehouse Development For Lease

2255 & 2275 Marion Drive :: Las Vegas, NV 89115

- Each building is divisible to ±2,500 SF
- One (1) Grade Level Loading Door per unit
- Zoned MD (Clark County)
- · Fire sprinklered
- ±18' Clear height
- Gas available at site
- Metal halide lighting in warehouse
- Insulated warehouse
- · Located in the East Las Vegas/North Las Vegas Industrial Market
- Property has access to US-95 at Cheyenne Avenue or Lake Mead Boulevard
- Lease Rate: From \$0.45 NNN/PSF/Mo ±5,000 SF

\$0.50 NNN/PSF/Mo ±2,500 SF

- NNN Rate: Currently estimated at \$0.15 PSF/Mo
- \* Units 3, 4, 5, 8 and 13 are ready for immediate occupancy!