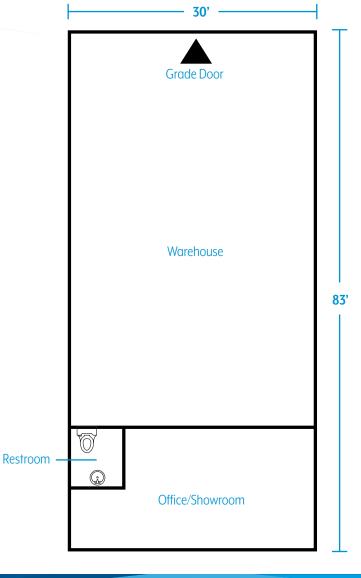

# ±2,500 - ±50,000 SF Office/Warehouse Development For Lease

2255 & 2275 Marion Drive :: Las Vegas, NV 89115

- Each building is divisible to ±2,500 SF
- One (1) Grade Level Loading Door per unit
- Zoned MD (Clark County)
- · Fire sprinklered
- ±18' Clear height
- Gas available at site
- Metal halide lighting in warehouse
- Insulated warehouse
- · Located in the East Las Vegas/North Las Vegas Industrial Market
- Property has access to US-95 at Cheyenne Avenue or Lake Mead Boulevard
- Lease Rate: From \$0.45 NNN/PSF/Mo ±5,000 SF

\$0.50 NNN/PSF/Mo ±2,500 SF

- NNN Rate: Currently estimated at \$0.15 PSF/Mo
- \* Units 3, 4, 5, 8 and 13 are ready for immediate occupancy!

### **TYLER JONES**

+1 702 836 3754 tyler.jones@colliers.com

Suite 4 & 5 :: ±5,000 SF