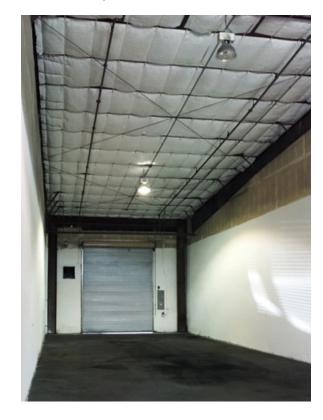

# ±2,500 - ±50,000 SF Office/Warehouse Development For Lease

2255 & 2275 Marion Drive :: Las Vegas, NV 89115

- Each building is divisible to ±2,500 SF
- One (1) Grade Level Loading Door per unit
- Zoned MD (Clark County)
- · Fire sprinklered
- ±18' Clear height
- Gas available at site
- Metal halide lighting in warehouse
- Insulated warehouse
- · Located in the East Las Vegas/North Las Vegas Industrial Market
- Property has access to US-95 at Cheyenne Avenue or Lake Mead Boulevard
- Lease Rate: From \$0.45 NNN/PSF/Mo ±5,000 SF