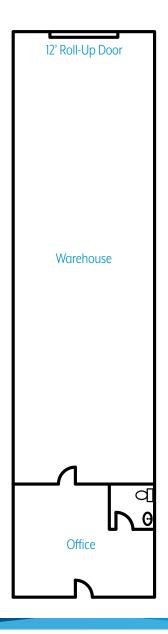

# ±2,500 - ±50,000 SF Office/Warehouse Development For Lease

2255 & 2275 Marion Drive :: Las Vegas, NV 89115

- Each building is divisible to ±2,500 SF
- One (1) Grade Level Loading Door per unit
- Zoned MD (Clark County)
- · Fire sprinklered
- ±18' Clear height
- Gas available at site
- Metal halide lighting in warehouse
- Insulated warehouse
- · Located in the East Las Vegas/North Las Vegas Industrial Market
- Property has access to US-95 at Cheyenne Avenue or Lake Mead Boulevard
- Lease Rate: From \$0.45 NNN/PSF/Mo ±5,000 SF

\$0.50 NNN/PSF/Mo ±2,500 SF

- NNN Rate: Currently estimated at \$0.15 PSF/Mo
- \* Units 3, 4, 5, 8 and 13 are ready for immediate occupancy!

#### **TYLER JONES**

+1 702 836 3754 tyler.jones@colliers.com

Suite 3 :: ±2,500 SF