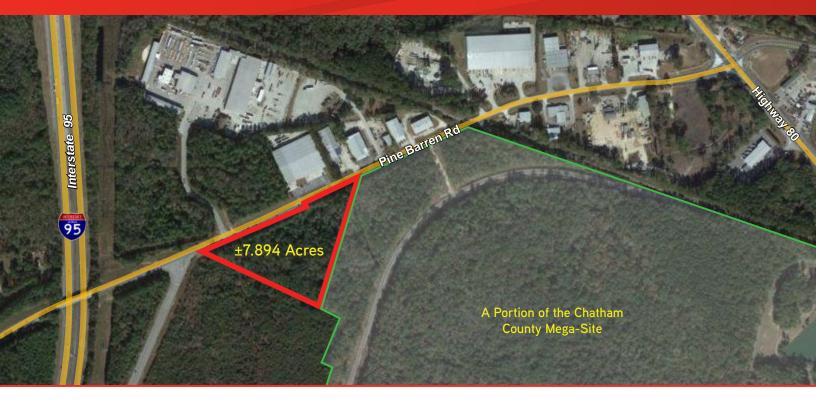

FOR SALE > ±7.894 ACRES

# Pine Barren Industrial Lot

PINE BARREN ROAD, POOLER, GA 31322

#### Property Highlights

- > ±7.894 acres of industrial land
- > Zoning: I-1, Industrial, City of Pooler
- > Located on Pine Barren Road between I-95 and Highway 80
- > Over 1100' of of frontage on Pine Barren Road
- > 2 miles to I-95; 4.8 miles to I-16; 6.8 miles to the Port of Savannah
- > Well located for a variety of uses including warehousing/distribution, manufacturing/assembly, office/warehouse, business service/flex space, truck terminals, container yards, and others
- > City water & sewer service adjacent to property
- > Survey, soils report, and environmental assessment available