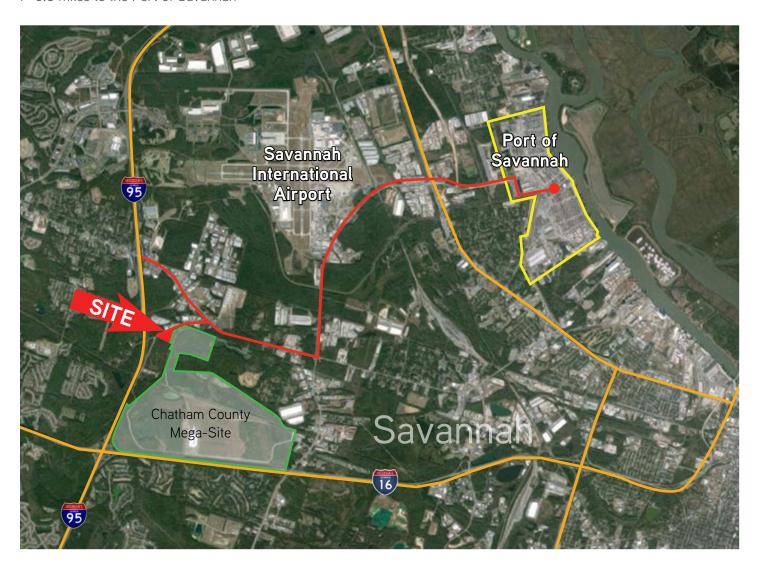

# Pine Barren Industrial Lot

PINE BARREN ROAD, POOLER, GA 31322

#### **Location Characteristics**

- > 2 miles to I-95
- > 4.8 miles to I-16
- > 6.8 miles to the Port of Savannah