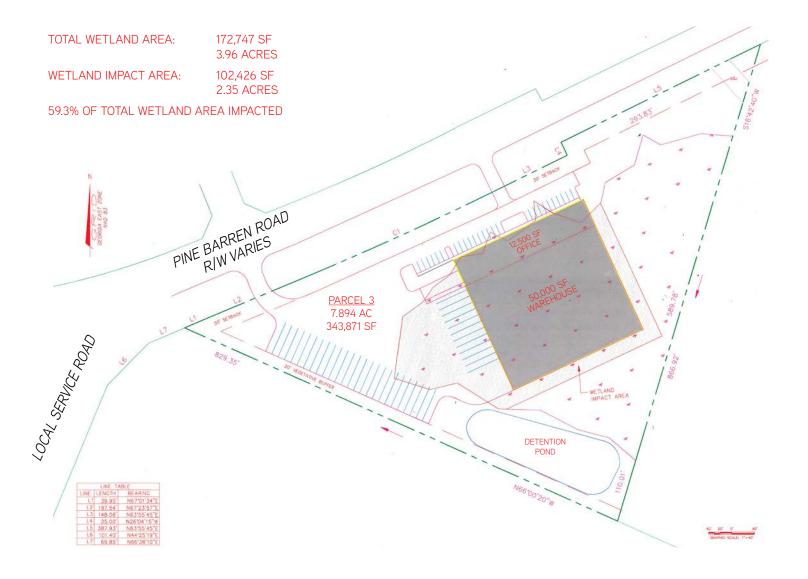

# Pine Barren Industrial Lot

PINE BARREN ROAD, POOLER, GA 31322

### Concept Drawing Based on Expected Wetland Impacts