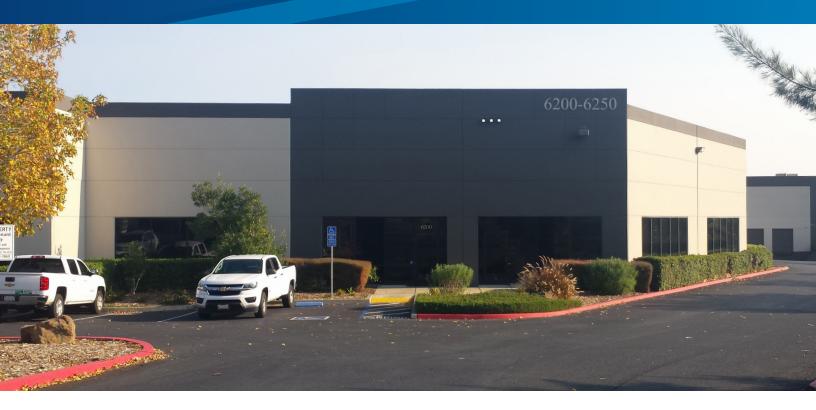

## Benicia Commerce Center II

6200 GOODYEAR ROAD, BENICIA, CALIFORNIA

### **Property Highlights**

- > ±13,036 square feet
- > 2/1,000 parking
- > Unobstructed freeway frontage on I-680