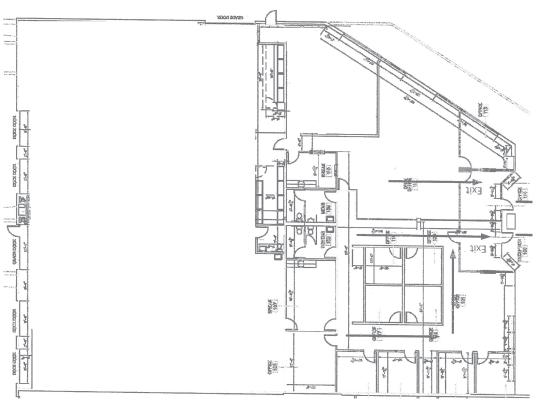

### **Property Highlights**

- > ±13,036 square feet
- > 2/1,000 parking
- > Unobstructed freeway frontage on I-680

## Office Features

> ±5,843 square feet

## Warehouse Features

- $\rightarrow$  ±7,193 square feet
- > Four (4) dock-high doors
- > Two (2) grade-level doors
- > ±18' ±22' clear height
- > Sprinklered: 0.495 GPM/2,000 SF
- > Column spacing: ±48' wide by ±36' deep
- Available January 1, 2018