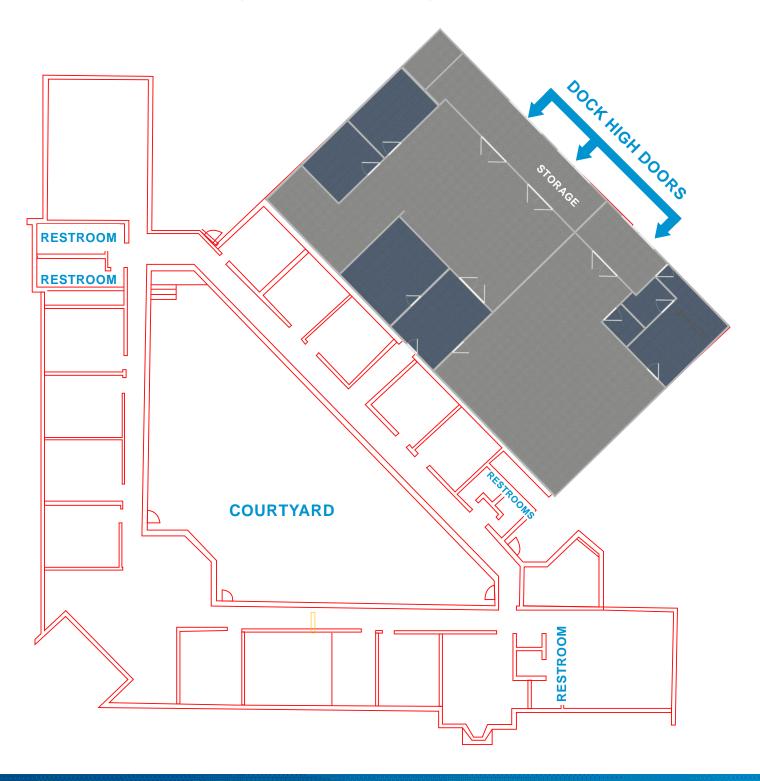

## Site Plan

10575 OLD DIXIE HIGHWAY, PONTE VEDRA BEACH, FL 32081

### Floor Plan

10575 OLD DIXIE HIGHWAY, PONTE VEDRA BEACH, FL 32081

#### **Property Features**

- > 6,048± SF office and 3,666± SF warehouse space available
- > Three (3) dock-high loading doors
- > Access from Philips Hwy. (US 1) and Old Dixie Hwy.
- > Office area recently renovated with large executive office space
- > Nice outdoor courtyard space
- Current utilities include well and septic, but seller is in the process of finishing construction of city, water and sewer by 11/30/18
- > Ideal for private or charter school
- > Annual property insurance: \$6,000
- > Annual taxes: \$10,143.75
- > Leasing rate: \$14,000/month NNN
- > Asking price: \$2,200,000