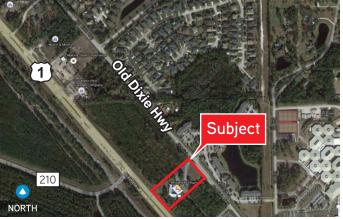

# Aerial and Demographics

10575 OLD DIXIE HIGHWAY, PONTE VEDRA BEACH, FL 32081

| Demographics               | 1 Mile    | 3 Mile    | 5 Mile    |
|----------------------------|-----------|-----------|-----------|
| 2018 Population Projection | 2,329     | 13,519    | 19,402    |
| 2023 Population Estimate   | 3,062     | 17,574    | 23,632    |
| 2018 Est. Avg. HH Income   | \$114,720 | \$109,384 | \$131,549 |
| 2023 Est. Ave. HH Income   | \$134,774 | \$129,096 | \$153,327 |

Source: Esri Business Analyst Online

| Traffic Count       | Daily   |
|---------------------|---------|
| Philips Hwy. (US 1) | 25,500± |

Source: Florida Department of Transportation (FDOT)