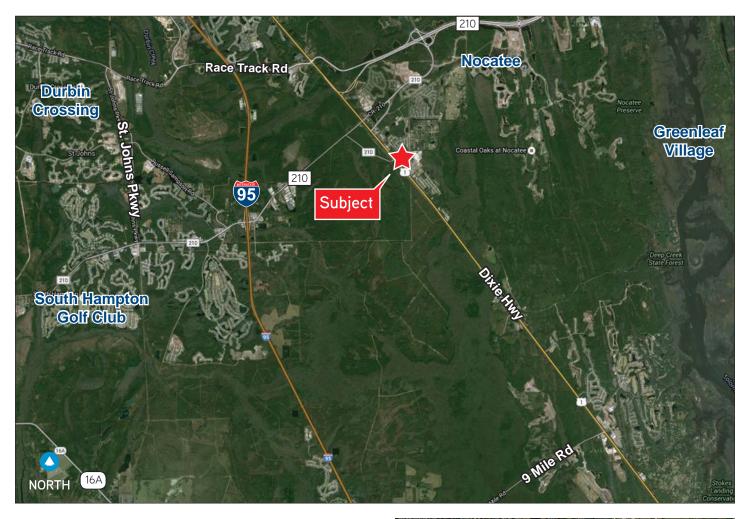

# Aerial and Demographics

10575 OLD DIXIE HIGHWAY, PONTE VEDRA BEACH, FL 32081

| Demographics               | 1 Mile    | 3 Mile    | 5 Mile    |
|----------------------------|-----------|-----------|-----------|
| 2018 Population Projection | 2,329     | 13,519    | 19,402    |
| 2023 Population Estimate   | 3,062     | 17,574    | 23,632    |
| 2018 Est. Avg. HH Income   | \$114,720 | \$109,384 | \$131,549 |
| 2023 Est. Ave. HH Income   | \$134,774 | \$129,096 | \$153,327 |

Source: Esri Business Analyst Online

| Traffic Count       | Daily   |
|---------------------|---------|
| Philips Hwy. (US 1) | 25,500± |

Source: Florida Department of Transportation (FDOT)