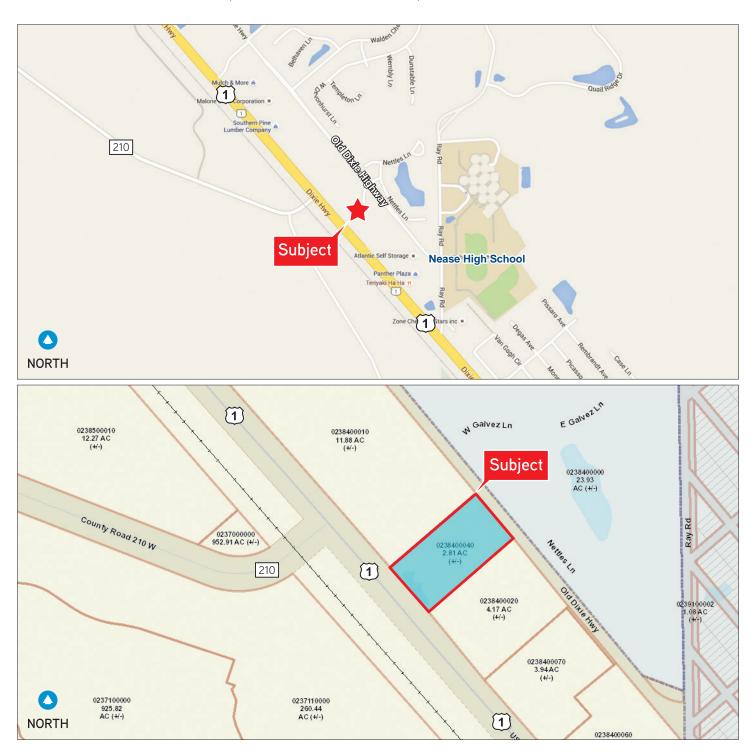

ace
- > Nice outdoor courtyard space
- Current utilities include well and septic, but seller is in the process of finishing construction of city, water and sewer by 11/30/18
- > Ideal for private or charter school
- > Annual property insurance: \$6,000
- > Annual taxes: \$10,143.75
- > Leasing rate: \$14,000/month NNN
- > Asking price: \$2,200,000



GARY MONTOUR
Senior Vice President
+1 904 861 1116
gary.montour@colliers.com

JONAH PUTTBACH Client Service Specialist +1 904 861 1108 jonah.puttbach@colliers.com RYAN MONTOUR Client Service Specialist +1 904 861 1129 ryan.montour@colliers.com COLLIERS INTERNATIONAL NORTHEAST FLORIDA 76 S. Laura Street | Suite 1500 Jacksonville, FL 32202 www.colliers.com/jacksonville

## Street & Plat Map

10575 OLD DIXIE HIGHWAY, PONTE VEDRA BEACH, FL 32081



# Aerial and Demographics

10575 OLD DIXIE HIGHWAY, PONTE VEDRA BEACH, FL 32081



| Demographics               | 1 Mile    | 3 Mile    | 5 Mile    |
|----------------------------|-----------|-----------|-----------|
| 2018 Population Projection | 2,329     | 13,519    | 19,402    |
| 2023 Population Estimate   | 3,062     | 17,574    | 23,632    |
| 2018 Est. Avg. HH Income   | \$114,720 | \$109,384 | \$131,549 |
| 2023 Est. Ave. HH Income   | \$134,774 | \$129,096 | \$153,327 |

Source: Esri Business Analyst Online

| Traffic Count       | Daily   |
|---------------------|---------|
| Philips Hwy. (US 1) | 25,500± |

Source: Florida Department of Transportation (FDOT)



## Site Plan

10575 OLD DIXIE HIGHWAY, PONTE VEDRA BEACH, FL 32081



### Floor Plan

10575 OLD DIXIE HIGHWAY, PONTE