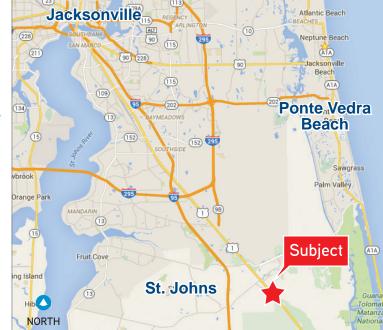

#### FOR SALE OR LEASE > FLEX

#### US 1 and CR 210 Office With Warehouse



10575 OLD DIXIE HIGHWAY, PONTE VEDRA BEACH, FL 32081

9,714± SF AVAILABLE







#### **Property Features**

- > 6,048± SF office and 3,666± SF warehouse space available
- > Three (3) dock-high loading doors
- > Access from Philips Hwy. (US 1) and Old Dixie Hwy.
- > Office area recently renovated with large executive office space
- > Nice outdoor courtyard space
- Current utilities include well and septic, but seller is in the process of finishing construction of city, water and sewer by 11/30/18
- > Ideal for private or charter school
- > Annual property insurance: \$6,000
- > Annual taxes: \$10,143.75
- > Leasing rate: \$14,000/month NNN
- > Asking price: \$2,200,000



GARY MONTOUR
Senior Vice President
+1 904 861 1116
gary.montour@colliers.com

JONAH PUTTBACH Client Service Specialist +1 904 861 1108 jonah.puttbach@colliers.com RYAN MONTOUR Client Service Specialist +1 904 861 1129 ryan.montour@colliers.com COLLIERS INTERNATIONAL NORTHEAST FLORIDA 76 S. Laura Street | Suite 1500 Jacksonville, FL 32202 www.colliers.com/jacksonville

## Street & Plat Map

10575 OLD DIXIE HIGHWAY, PONTE VEDRA BEACH, FL 32081



# Aerial and Demographics

10575 OLD DIXIE HIGHWAY, PONTE VEDRA BEACH, FL 32081



| Demographics               | 1 Mile    | 3 Mile    | 5 Mile    |
|----------------------------|-----------|-----------|-----------|
| 2018 Population Projection | 2,329     | 13,519    | 19,402    |
| 2023 Population Estimate   | 3,062     | 17,574    | 23,632