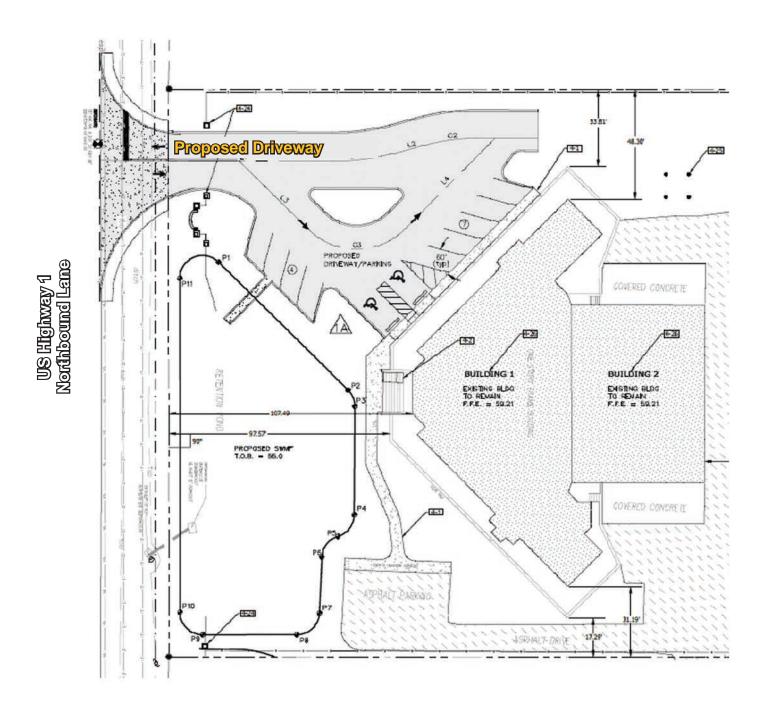

OLD DIXIE HIGHWAY, PONTE VEDRA BEACH, FL 32081



# Aerial and Demographics

10575 OLD DIXIE HIGHWAY, PONTE VEDRA BEACH, FL 32081



| Demographics               | 1 Mile    | 3 Mile    | 5 Mile    |
|----------------------------|-----------|-----------|-----------|
| 2018 Population Projection | 2,329     | 13,519    | 19,402    |
| 2023 Population Estimate   | 3,062     | 17,574    | 23,632    |
| 2018 Est. Avg. HH Income   | \$114,720 | \$109,384 | \$131,549 |
| 2023 Est. Ave. HH Income   | \$134,774 | \$129,096 | \$153,327 |

Source: Esri Business Analyst Online

| Traffic Count       | Daily   |
|---------------------|---------|
| Philips Hwy. (US 1) | 25,500± |

Source: Florida Department of Transportation (FDOT)



## Site Plan

10575 OLD DIXIE HIGHWAY, PONTE VEDRA BEACH, FL 32081



### Floor Plan

10575 OLD DIXIE HIGHWAY, PONTE VEDRA BEACH, FL 32081



# Property Photos

10575 OLD DIXIE HIGHWAY, PONTE VEDRA BEACH, FL 32081













GARY MONTOUR
Senior Vice President
+1 904 861 1116
gary.montour@colliers.com

JONAH PUTTBACH Client Service Specialist +1 904 861 1108 jonah.puttbach@colliers.com RYAN MONTOUR
Client Service Specialist
+1 904 861 1129
ryan.montour@colliers.com

COLLIERS INTERNATIONAL NORTHEAST FLORIDA 76 S. Laura Street | Suite 1500 Jacksonville, FL 32202 www.colliers.com/jacksonville