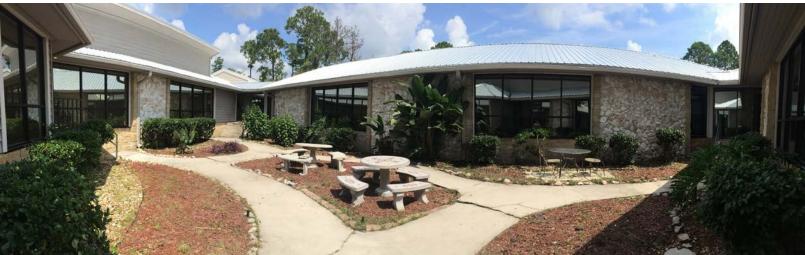

#### **Property Features**

- > 6,048± SF office & 3,666± SF warehouse space available
- > 3 dock high loading doors
- > Access from Phillips Hwy. (US 1) and Old Dixie Hwy.
- > Office area recently renovated
- > Large executive office space
- > Nice outdoor courtyard space
- > Current utilities include well and septic, but in the process of being permitted for JEA to provide water and sewer
- > Ideal for private or charter school
- > Annual property insurance: \$6,000
- > Annual taxes: \$10,143.75
- > Leasing rate: \$14,000/month NNN
- > Asking price: \$2,200,000

# Property Photos