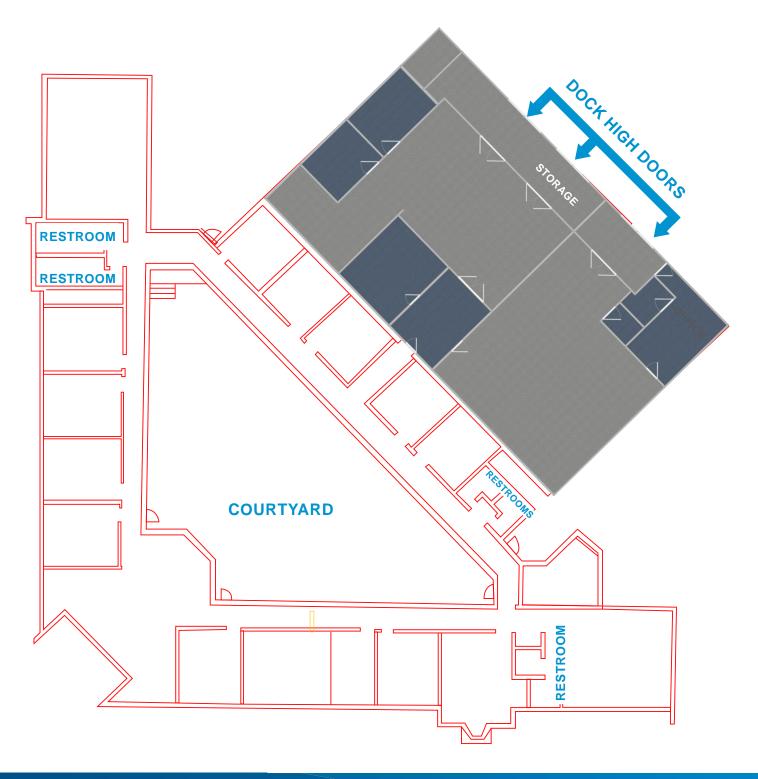

## Floor Plan

#### **Property Features**

- > 6,048± SF office & 3,666± SF warehouse space available
- > 3 dock high loading doors
- > Access from Phillips Hwy. (US 1) and Old Dixie Hwy.
- > Office area recently renovated
- > Large executive office space
- > Nice outdoor courtyard space
- > Current utilities include well and septic, but in the process of being permitted for JEA to provide water and sewer
- > Ideal for private or charter school
- > Annual property insurance: \$6,000
- > Annual taxes: \$10,143.75
- > Leasing rate: \$14,000/month NNN
- > Asking price: \$2,200,000