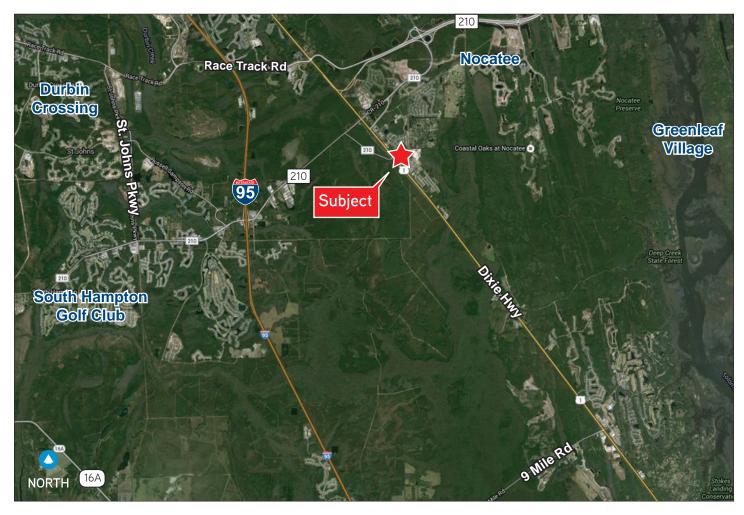

# Aerial and Demographics

10575 OLD DIXIE HIGHWAY, PONTE VEDRA BEACH, FL 32081

| Demographics               | 1 Mile    | 3 Mile   | 5 Mile    |
|----------------------------|-----------|----------|-----------|
| 2020 Population Projection | 1,975     | 8,221    | 22,848    |
| 2015 Population Estimate   | 1,682     | 7,046    | 20,045    |
| 2015 Est. Avg. HH Income   | \$101,736 | \$96,548 | \$101,341 |

Source: Esri Business Analyst Online

| Traffic Count        | Daily   |
|----------------------|---------|
| Phillips Hwy. (US 1) | 22,000± |

Source: Florida Department of Transportation (FDOT)