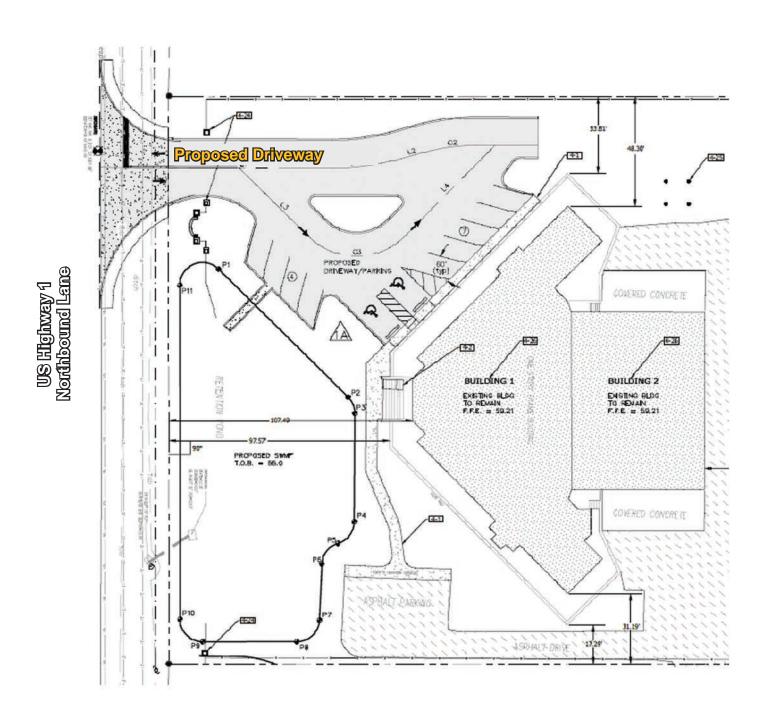

MONTOUR
Senior vice President
+1 904 861 1116
gary.montour@colliers.com

JEREMY MARTIN
Senior Associate
+1 904 861 1115
jeremy.martin@colliers.com

## Street & Plat Map



# Aerial and Demographics

10575 OLD DIXIE HIGHWAY, PONTE VEDRA BEACH, FL 32081



| Demographics               | 1 Mile    | 3 Mile   | 5 Mile    |
|----------------------------|-----------|----------|-----------|
| 2020 Population Projection | 1,975     | 8,221    | 22,848    |
| 2015 Population Estimate   | 1,682     | 7,046    | 20,045    |
| 2015 Est. Avg. HH Income   | \$101,736 | \$96,548 | \$101,341 |

Source: Esri Business Analyst Online

| Traffic Count        | Daily   |
|----------------------|---------|
| Phillips Hwy. (US 1) | 22,000± |

Source: Florida Department of Transportation (FDOT)



### Site Plan



## Floor Plan



# Property Photos













## 9,714± SF Available

10575 OLD DIXIE HIGHWAY, PONTE VEDRA BEACH, FL 32081



#### Contact Us

GARY MONTOUR
Senior Vice President
+1 904 861 1116
gary.montour@colliers.com

JEREMY MARTIN
Senior Associate
+1 904 861 1115
jeremy.martin@colliers.com

#### Please contact us to see this property

COLLIERS INTERNATIONAL NORTHEAST FLORIDA 50 N. Laura Street, Suite 1725 Jacksonville, FL 32202 www.colliers.com/jacksonville