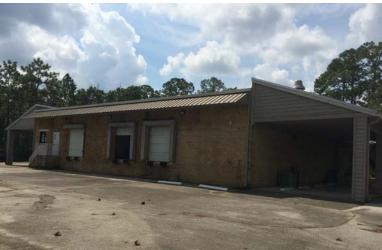

# Property Photos

#### **Property Features**

- > 6,048± SF office & 3,666± SF warehouse space available
- > 3 dock high loading doors
- > Access from Phillips Hwy. (US 1) and Old Dixie Hwy.
- > Office area recently renovated
- > Large executive office space
- > Nice outdoor courtyard space
- > Current utilities include well and septic, but in the process of being permitted for JEA to provide water and sewer
- > Ideal for private or charter school
- > Annual property insurance: \$6,000
- > Annual taxes: \$10,143.75
- > Leasing rate: \$14,000/month NNN
- > Asking price: \$2,200,000