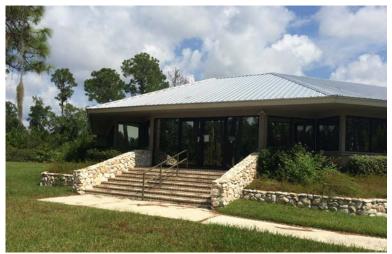

# Property Photos

#### **Property Features**

- > 6,048± SF office & 3,666± SF warehouse space available
- > 3 dock high loading doors
- > Access from Phillips Hwy. (US 1) and Old Dixie Hwy.
- > Office area recently renovated
- > Large executive office space
- > Nice outdoor courtyard space
- > Current utilities include well and septic, but in the process of being permitted for JEA to provide water and sewer
- > Ideal for private or charter school
- > Annual property insurance: \$6,000
- > Annual taxes: \$10,143.75
- > Leasing rate: \$14,000/month NNN
- > Asking price: \$2,200,000