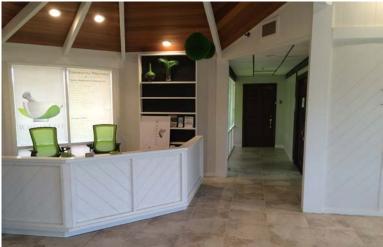

# Property Photos

#### **Property Features**

- > 6,048± SF office & 3,666± SF warehouse space available
- > 3 dock high loading doors
- > Access from Phillips Hwy. (US 1) and Old Dixie Hwy.
- > Office area recently renovated
- > Large executive office space
- > Nice outdoor courtyard space
- > Current utilities include well and septic, but in the process of being permitted for JEA to provide water and sewer
- > Ideal for private or charter school
- > Annual property insurance: \$6,000
- > Annual taxes: \$10,143.75
- > Leasing rate: \$14,000/month NNN
- > Asking price: \$2,200,000