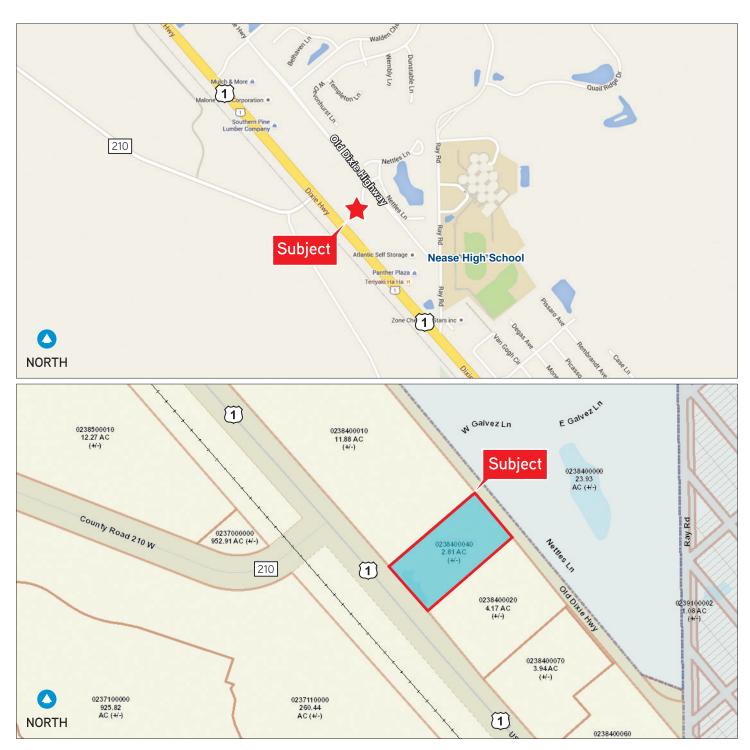

E VEDRA BEACH, FL 32081

9,714± SF AVAILABLE







#### **Property Features**

- > 6,048± SF office & 3,666± SF warehouse space available
- > 3 dock high loading doors
- > Access from Phillips Hwy. (US 1) and Old Dixie Hwy.
- > Office area recently renovated
- > Large executive office space
- > Nice outdoor courtyard space
- > Current utilities include well and septic, but in the process of being permitted for JEA to provide water and sewer
- > Ideal for private or charter school
- > Annual property insurance: \$6,000
- > Annual taxes: \$10,143.75
- > Leasing rate: \$14,000/month NNN
- > Asking price: \$2,200,000



GARY MONTOUR
Senior vice President
+1 904 861 1116
gary.montour@colliers.com

JEREMY MARTIN
Senior Associate
+1 904 861 1115
jeremy.martin@colliers.com

## Street & Plat Map



# Aerial and Demographics

10575 OLD DIXIE HIGHWAY, PONTE VEDRA BEACH, FL 32081



| Demographics               | 1 Mile    | 3 Mile   | 5 Mile    |
|----------------------------|-----------|----------|-----------|
| 2020 Population Projection | 1,975     | 8,221    | 22,848    |
| 2015 Population Estimate   | 1,682     | 7,046    | 20,045    |
| 2015 Est. Avg. HH Income   | \$101,736 | \$96,548 | \$101,341 |

Source: Esri Business Analyst Online

| Traffic Count        | Daily   |
|----------------------|---------|
| Phillips Hwy. (US 1) | 22,000± |

Source: Florida Department of Transportation (FDOT)



### Site Plan



## Floor Plan



# Property Photos













## 9,714± SF Available

10575 OLD DIXIE HIGHWAY, PONTE VEDRA BEACH, FL 32081



#### Contact Us

GARY MONTOUR
Senior Vic