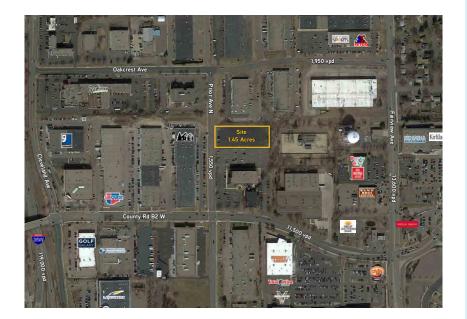

# PROPERTY DETAILS

- > Approximately 1.45 acres
- > Zoned Regional Business-2 (RB-2)
- > Incredible access to I-35W & Highway 36
- > Located 1 block from Rosedale Shopping Center
- > Outstanding infill location!

## FOR SALE > Roseville 1.45 Acres

| Address:     | 1935 W County Rd B2, Roseville, MN |
|--------------|------------------------------------|
| Description: | 1.45 Acres Available               |
| Zoning:      | RB-2 - Regional Business-2         |

#### AERIAL