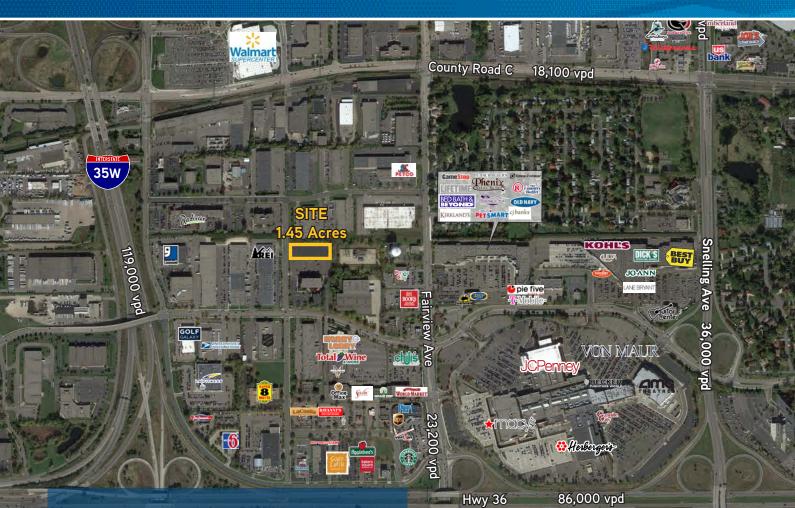

# PROPERTY DETAILS

- > Approximately 1.45 acres
- > Zoned Regional Business-2 (RB-2)
- > Incredible access to I-35W & Highway 36
- > Located 1 block from Rosedale Shopping Center
- > Outstanding infill location!

## FOR SALE > Roseville 1.45 Acres

| Address:     | 1935 W County Rd B2, Roseville, MN |
|--------------|------------------------------------|
| Description: | 1.45 Acres Available               |
| Zoning:      | RB-2 - Regional Business-2         |

| I-35W - 155,000 vpd         |
|-----------------------------|
| MN-36 - 86,000 vpd          |
| Fairview Ave - 23,200 vpd   |
| W County Rd B2 - 11,500 vpd |
|                             |

#### AERIAL