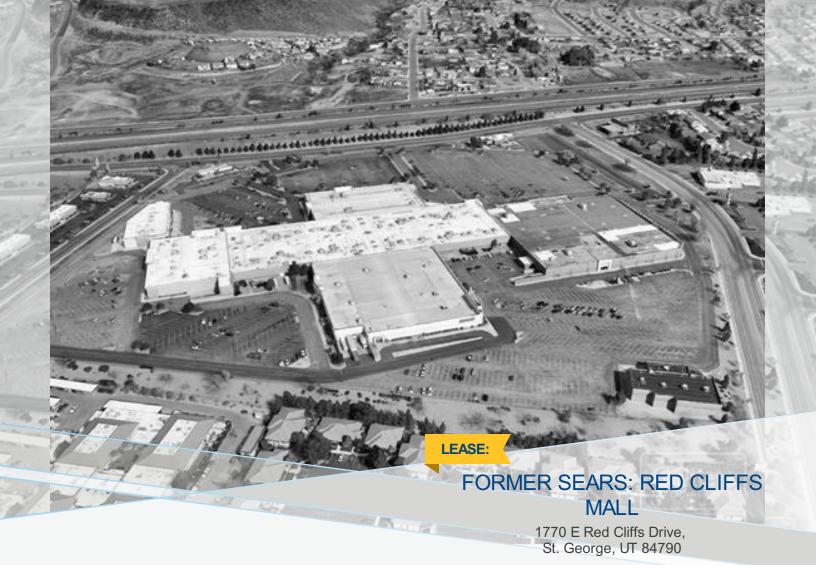

## FEATURES AND AMENITIES

Located at Red Cliffs Mall, this sublease is fro a anchor

76,331.00 SF CONTACT A COLLIERS BROKER FOR ADDITIONAL

encompassing most of southern Utah. Sublease of Sears anchor spot at Red Cliffs Mall.

space at St. George's only mall, which services a trade area

See online listing: colliers.com/p-USA1038718