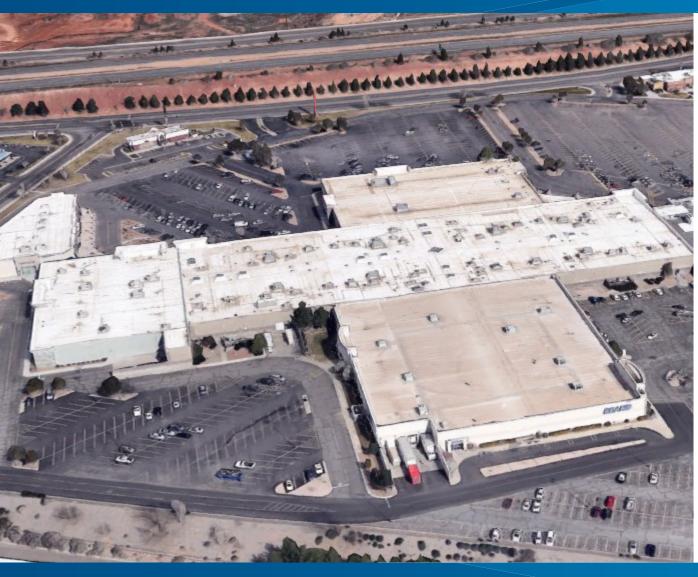

## Former Sears: Red Cliffs Mall

1770 E RED CLIFFS DRIVE ST. GEORGE, UTAH

## **Property Information**

- > 76,331 Square Feet
- Sublease of mall anchor space at Red Cliffs Mall
- > Lease term ends October 20, 2018
- > No asking price, submit offers