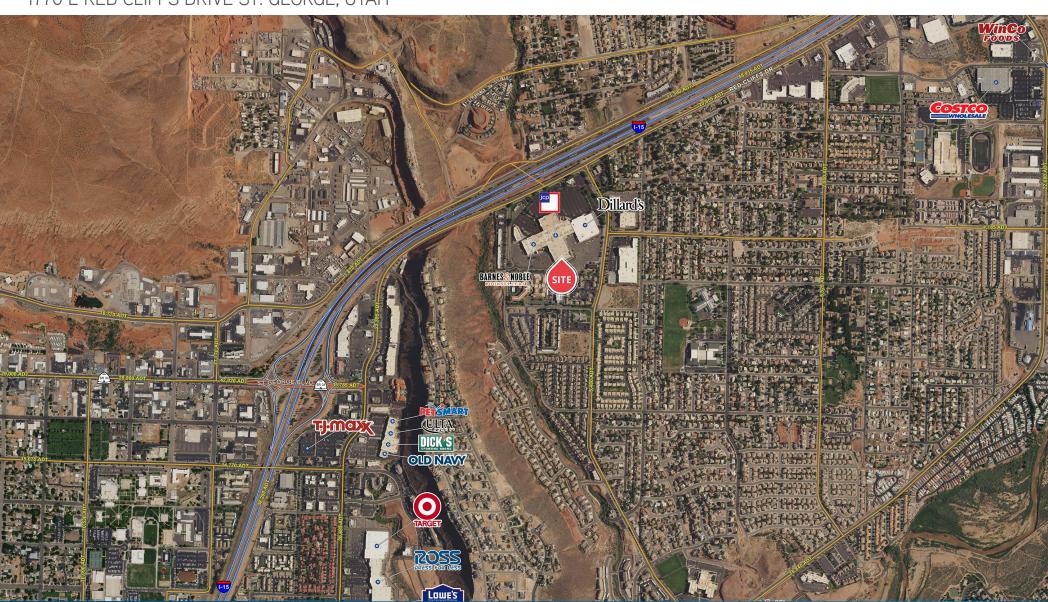

## Former Sears: Red Cliffs Mall

1770 E RED CLIFFS DRIVE ST. GEORGE, UTAH

## **Nearby Tenants**

maurices

| DEMOGRAPHICS     | 1 MILE                                        | 3 MILE   | 5 MILE   |  |
|------------------|-----------------------------------------------|----------|----------|--|
| Population       |                                               |          |          |  |
| 2017 Estimated   | 8,945                                         | 49,871   | 101,024  |  |
| 2022 Projected   | 10,038                                        | 55,806   | 114,529  |  |
| Households       |                                               |          |          |  |
| 2017 Estimated   | 2,991                                         | 16,894   | 33,479   |  |
| 2022 Projected   | 3,349                                         | 18,833   | 37,778   |  |
| Income           |                                               |          |          |  |
| 2017 Median HHI  | \$48,243                                      | \$48,121 | \$53,700 |  |
| 2017 Average HHI | \$60,620                                      | \$64,544 | \$73,145 |  |
| 2017 Per Capita  | \$21,050                                      | \$22,510 | \$24,735 |  |
|                  | Information provided by ESRI Business Analyst |          |          |  |