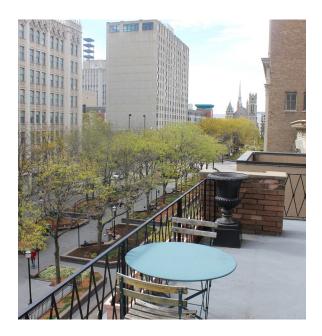

### **Building Highlights**

- > Penthouse style top floor with high ceilings and skyline views
- > 6,345 SF on four floors & 1,362 SF Basement
- > Balconies on floors 2-4
- > Passenger elevator to all floors and basement
- > Gas forced air, split HVAC systems
- > One block to Cincinnati Bell Connector (streetcar)
- > Asking price: \$450,000

Located at Piatt Park, 14 Garfield place is a prime opportunity to own a distinctive residence in Downtown Cincinnati and just three blocks to Over-The-Rhine.

COLLIERS INTERNATIONAL GREATER CINCINNATI 425 Walnut Street, Suite 1200 Cincinnati, OH 45202 www.colliers.com