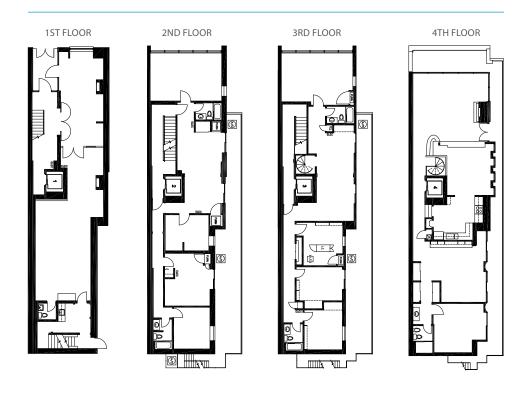

## 14 Garfield Place

Colliers

14 GARFIELD PL., CINCINNATI OH 45202

# Live, Work, Invest

## in Downtown Cincinnati



### **Building Highlights**

- > Penthouse style top floor with high ceilings and skyline views
- > 6,345 SF on four floors & 1,362 SF Basement
- > Balconies on floors 2-4
- > Passenger elevator to all floors and basement
- > Gas forced air, split HVAC systems
- > One block to Cincinnati Bell Connector (streetcar)
- > Asking price: \$450,000

Located at Piatt Park, 14 Garfield place is a prime opportunity to own a distinctive residence in Downtown Cincinnati and just three blocks to Over-The-Rhine.



COLLIERS INTERNATIONAL GREATER CINCINNATI 425 Walnut Street, Suite 1200 Cincinnati, OH 45202 www.colliers.com



### Floor Plans



#### **Contact Us**

JOHN SCHENK, CCIM, SIOR 513 562 2279 CINCINNATI, OH john.schenk@colliers.com

COLLIERS INTERNATIONAL GREATER CINCINNATI 425 Walnut Street, Suite 1200 Cincinnati, OH 45202 www.colliers.com

The information contained herein has been obtained from sources we deem reliable. We have no reason to doubt its accuracy, but we do not guarantee it. A Copyright by Colliers International 2018. This flier may be reproduced only in its entirety, without modification or deletion.