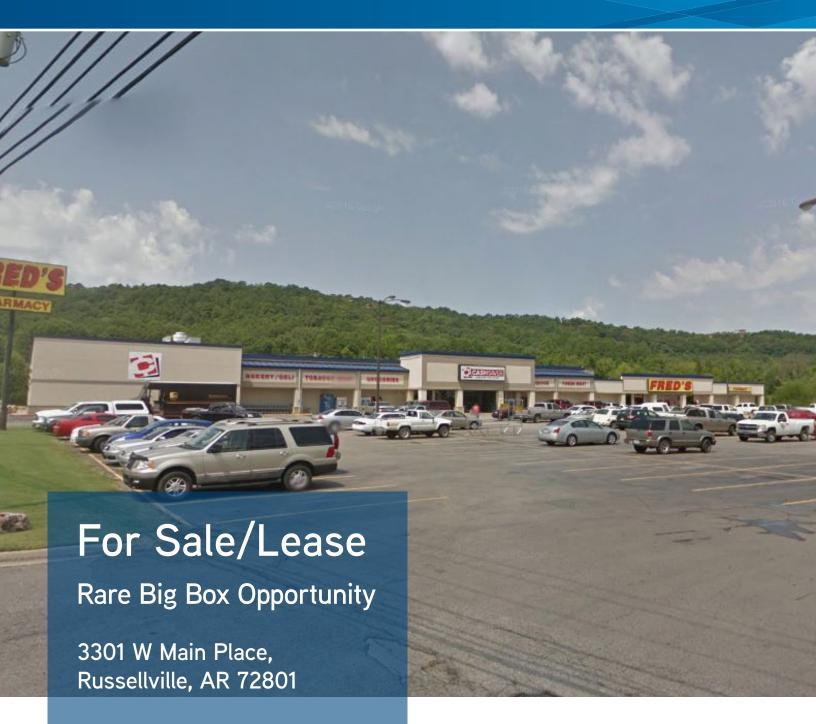

#### KEY FEATURES/HIGHLIGHTS

> Sale price: \$2,175,000

> Lease rate: \$5.00/SF, NNN

> 28,000 SF available (former CashSavers)

> Building size: approx. 43,000 SF

> Lot size: approx. 3.51 AC

> Zoning: "C-2," Commercial

Traffic count: approx. 19,000 vehicles per day on W Main Street

> \*Financials available upon request