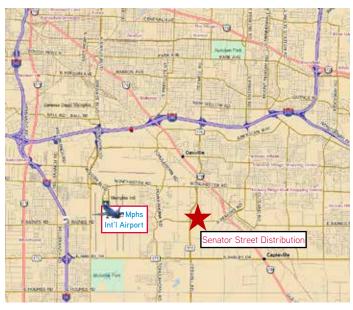

Located in the dominant Southeast submarket just east of the Raines & Getwell Road intersection.