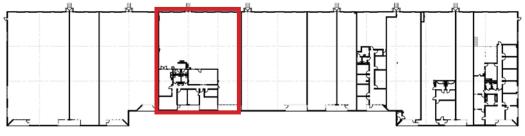

## Senator Street Distribution

4161 SENATOR STREET, MEMPHIS, TN 38118



## 8,387 SF AVAILABLE



### **Building Amenities**

- > 55,290 SF total building
- > 8,387 SF available
- > 2,396 SF existing office area
- > 16' clear ceiling height
- > 5 (8' x 10') dock doors
- > 1 (8' x 10') drive-in door
- Concrete tilt-up construction
- > T-5 lighting
- > Within minutes to the BNSF intermodal yard, Memphis International Airport, FedEx and UPS hubs



Located in the dominant Southeast submarket just east of the Raines & Getwell Road intersection.

# Senator Street Distribution > 4161 Senator Street, Memphis, TN 8,387 SF Available

#### **BUILDING PLAN**





### FLOOR PLAN



### Contact Us

AGENT: TIM MASHBURN

+1 901 312 5771

MEMPHIS, TN

tim.mashburn@colliers.com

AGENT: MARK BOLDING

+1 901 312 5786

MEMPHIS, TN

mark.bolding@colliers.com

COLLIERS INTERNATIONAL 6363 Poplar Avenue, Suite 400 Memphis, TN 38119 +1 901 375 4800

www.colliers.com

This document has been prepared by Colliers International for advertising and general information only. Colliers International makes no guarantees, representations or warranties of any kind, expressed or implied, regarding the information including, but not limited to, warranties of content, accuracy and reliability. Any interested party should undertake their own inquiries as to the accuracy of the information. Colliers International excludes unequivocally all inferred or implied terms, conditi