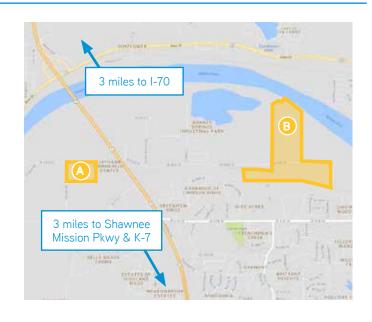

## PROPERTY HIGHLIGHTS

- > Land size: 177± acres
  - Lot A: 25 acres, west of K-7Lot B: 153 acres, east of K-7
- > Zoned: Agriculture (anticipated industrial zoning)
- > Topography: clear and graded (with the exception of parcels 7 and 8)
- > Taxes: assessed as agriculture
- > Utilities: contact broker to discuss
- > Rail availability
- > Great visibility and accessibility to K-7
- > Excellent demographics
- > Perfect industrial development site