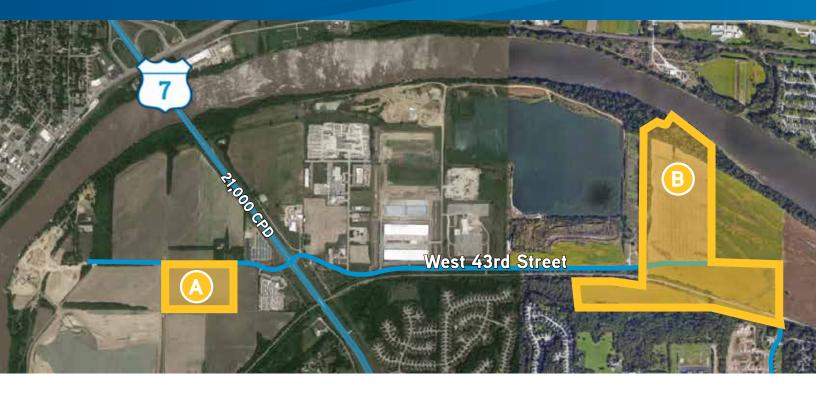

## PROPERTY HIGHLIGHTS

- > Land size: 177± acres
  - Lot A: 25 acres, west of K-7Lot B: 153 acres, east of K-7
- > Zoned: Agriculture (anticipated industrial zoning)
- > Topography: clear and graded (with the exception of parcels 7 and 8)
- > Taxes: assessed as agriculture
- > Utilities: contact broker to discuss
- > Rail availability
- > Great visibility and accessibility to K-7
- > Excellent demographics
- > Perfect industrial development site