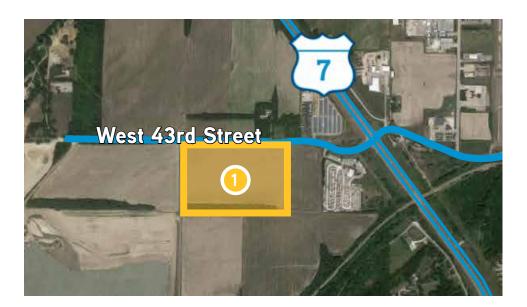

## PROPERTY HIGHLIGHTS

- > Land size: 177± acres
  - Lot A: 25 acres, west of K-7Lot B: 153 acres, east of K-7
- > Zoned: Agriculture (anticipated industrial zoning)
- > Topography: clear and graded (with the exception of parcels 7 and 8)
- > Taxes: assessed as agriculture
- > Utilities: contact broker to discuss
- > Rail availability
- > Great visibility and accessibility to K-7
- > Excellent demographics
- > Perfect industrial development site

### SHAWNEE, KANSAS

| PROPERTY DESCRIPTION |       |
|----------------------|-------|
| LAND #               | ACRES |
| Parcel 1             | 24.31 |
| Parcel 2             | 70.56 |
| Parcel 3             | 8.97  |
| Parcel 4             | 21.86 |
| Parcel 5             | 15.59 |
| Parcel 6             | 11.91 |
| Parcel 7             | 12.54 |
| Parcel 8             | 11.35 |
| Parcel 9             | 2.63  |