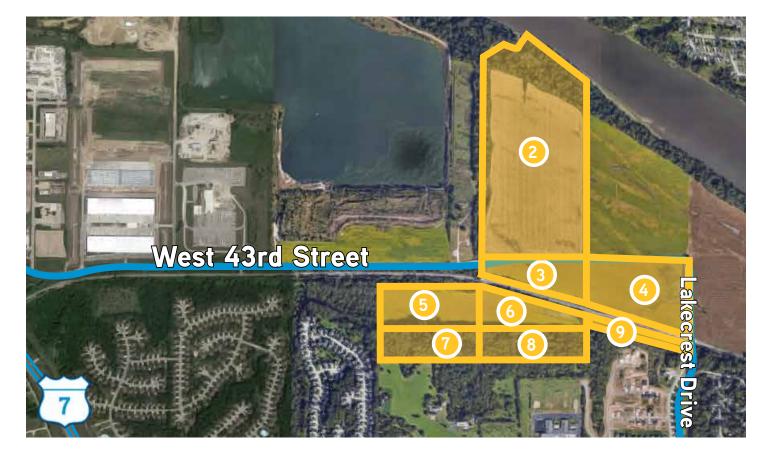

## PROPERTY HIGHLIGHTS

- > Land size: 177± acres
  - Lot A: 25 acres, west of K-7Lot B: 153 acres, east of K-7
- > Zoned: Agriculture (anticipated industrial zoning)
- > Topography: clear and graded (with the exception of parcels 7 and 8)
- > Taxes: assessed as agriculture
- > Utilities: contact broker to discuss
- > Rail availability
- > Great visibility and accessibility to K-7
- > Excellent demographics
- > Perfect industrial development site

### SHAWNEE, KANSAS

| PROPERTY DESCRIPTION |       |
|----------------------|-------|
| LAND #               | ACRES |
| Parcel 1             | 24.31 |
| Parcel 2             | 70.56 |
| Parcel 3             | 8.97  |
| Parcel 4             | 21.86 |
| Parcel 5             | 15.59 |
| Parcel 6             | 11.91 |
| Parcel 7             | 12.54 |
| Parcel 8             | 11.35 |
| Parcel 9             | 2.63  |