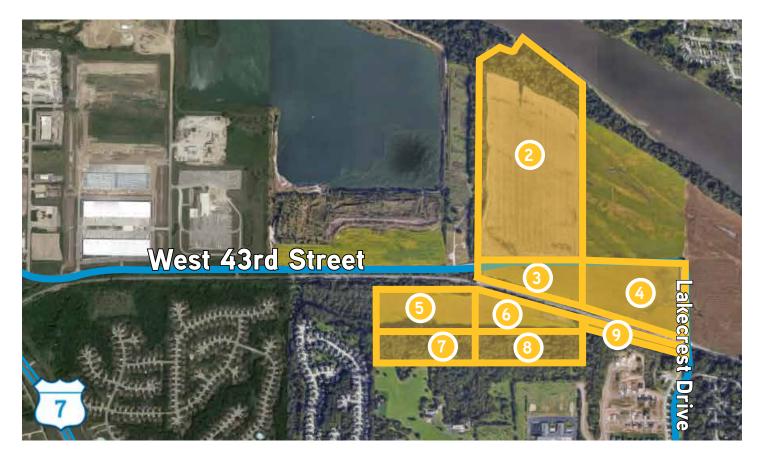

## PROPERTY HIGHLIGHTS

- > Land size: 180± acres
  - > Lot A: 25± acres, west of K-7
  - > Lot B: 155± acres, east of K-7
- > Zoned: Agriculture (anticipated industrial zoning)
- > Topography: clear and graded (with the exception of parcels 7 and 8)
- > Taxes: assessed as agriculture
- > Utilities: contact broker to discuss
- > Rail availability
- > Great visibility and accessibility to K-7
- > Excellent demographics
- > Perfect industrial development site

## SHAWNEE, KANSAS

| PROPERTY DESCRIPTION |       |
|----------------------|-------|
| LAND #               | ACRES |
| Parcel 1             | 24.31 |
| Parcel 2             | 70.56 |
| Parcel 3             | 8.97  |
| Parcel 4             | 21.86 |
| Parcel 5             | 15.59 |
| Parcel 6             | 11.91 |
| Parcel 7             | 12.54 |
| Parcel 8             | 11.35 |
| Parcel 9             | 2.63  |