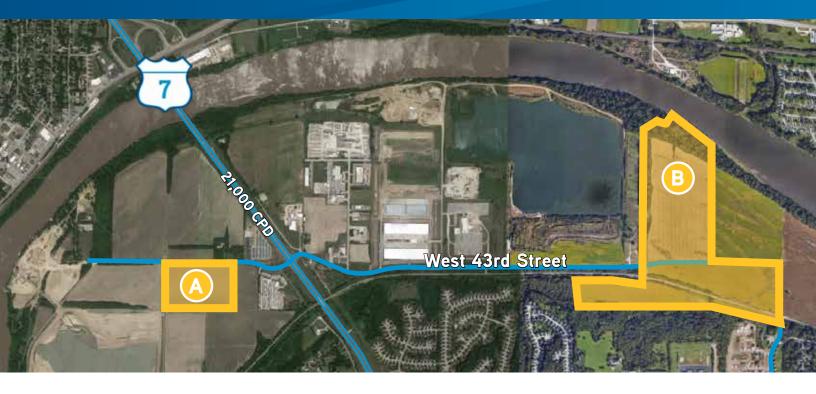

## PROPERTY HIGHLIGHTS

- > Land size: 180± acres
  - > Lot A: 25± acres, west of K-7
  - > Lot B: 155± acres, east of K-7
- > Zoned: Agriculture (anticipated industrial zoning)
- > Topography: clear and graded (with the exception of parcels 7 and 8)
- > Taxes: assessed as agriculture
- > Utilities: contact broker to discuss
- > Rail availability
- > Great visibility and accessibility to K-7
- > Excellent demographics
- > Perfect industrial development site