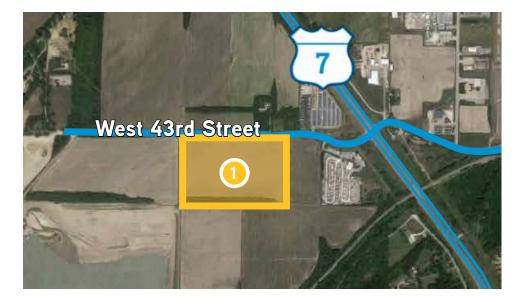

## PROPERTY HIGHLIGHTS

- > Land size: 180± acres
  - > Lot A: 25± acres, west of K-7
  - > Lot B: 155± acres, east of K-7
- > Zoned: Agriculture (anticipated industrial zoning)
- > Topography: clear and graded (with the exception of parcels 7 and 8)
- > Taxes: assessed as agriculture
- > Utilities: contact broker to discuss
- > Rail availability
- > Great visibility and accessibility to K-7
- > Excellent demographics
- > Perfect industrial development site

## SHAWNEE, KANSAS

| PROPERTY DESCRIPTION |       |
|----------------------|-------|
| LAND #               | ACRES |
| Parcel 1             | 24.31 |
| Parcel 2             | 70.56 |
| Parcel 3             | 8.97  |
| Parcel 4             | 21.86 |
| Parcel 5             | 15.59 |
| Parcel 6             | 11.91 |
| Parcel 7             | 12.54 |
| Parcel 8             | 11.35 |
| Parcel 9             | 2.63  |