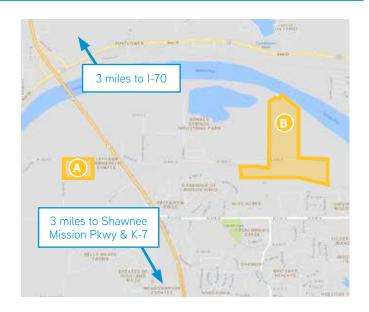

## PROPERTY HIGHLIGHTS

- > Land size: 180± acres
  - > Lot A: 25± acres, west of K-7
  - > Lot B: 155± acres, east of K-7
- > Zoned: Agriculture (anticipated industrial zoning)
- > Topography: clear and graded (with the exception of parcels 7 and 8)
- > Taxes: assessed as agriculture
- > Utilities: contact broker to discuss
- > Rail availability
- > Great visibility and accessibility to K-7
- > Excellent demographics
- > Perfect industrial development site